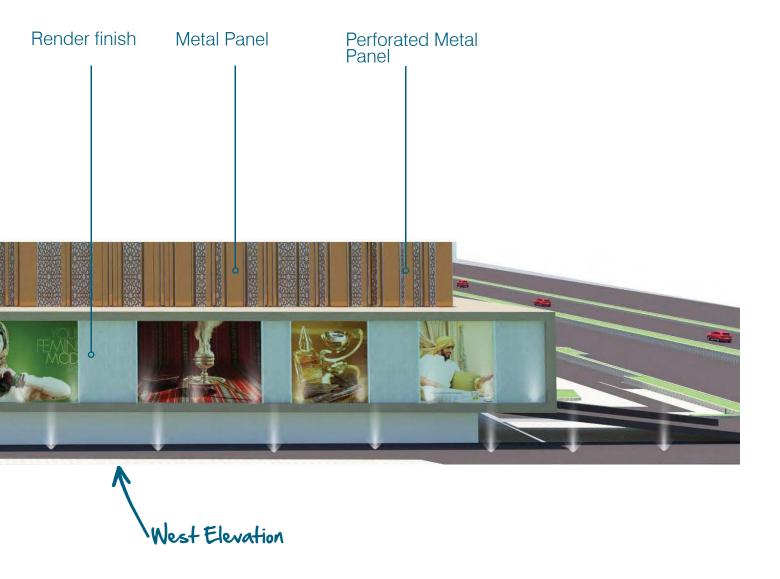

#### 04.4 THE ENTRANCES MATERIALS

- 01 MIRROR BRONZE FINISH, METAL PANEL
- 02 MIRROR BRONZE FINISH, PERFORATED

  METAL PANEL
- 03 ST02 STONE CLADDING
- 04 MT02 LIGHT *ALUCOBOND* PANEL
- 05 LIGHT GLAZING, CURTAIN WALL
- 06 ST03 MIXED LIGHT GRAY PAVING
- 7 FRAMELESS GLASS BALUSTRADE
- B LANDSCAPING BY OTHERS