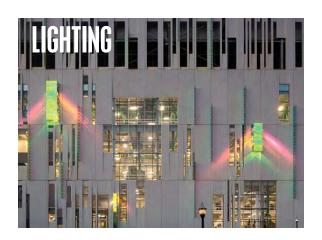

### 06.3 BOUTIQUE STREET TYPICAL MATERIALS

- MT01 WOODEN ALUMINIUM BAFFLES
- 2 ST02 STONE CLADDING
- ST03 MIXED LIGHT GRAY PAVING
- 04 BACKLIT METAL SIGNAGE BY OTHERS
- 05 FEATURE LIGHTING BY OTHERS
- 06 MT06 BLACK HAIRLINE S/S

## 06.3 BOUTIQUE STREET TYPICAL MATERIALS

MT01 WOODEN ALUMINIUM BAFFLES

02 ST02 STONE CLADDING

03 ST03 MIXED LIGHT GRAY PAVING

04 ST04 MIXED WARM GRAY PAVING-

05 BACKLIT METAL SIGNAGE - BY OTHERS

06 FEATURE LIGHTING - BY OTHERS