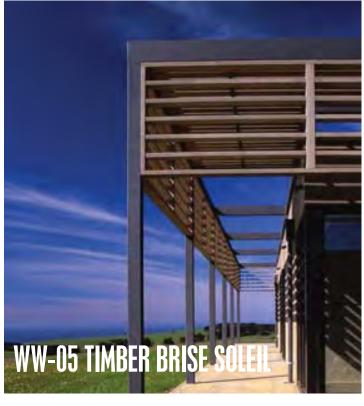

#### 03.3 THE PROMENADE DESIGN TYPICAL MATERIALS

- MT01 WOODEN ALUMINIUM BAFFLES
- 2 ST02 STONE CLADDING
- 03 WW05 TIMBER CANOPY
- 04 LIGHT GLAZING, CURTAIN WALL
  - 5 ST03 MIXED LIGHT GRAY PAVING
- 06 MT04 BUFF ALUCOBOND PANEL
- 07 RENDERED FACADE