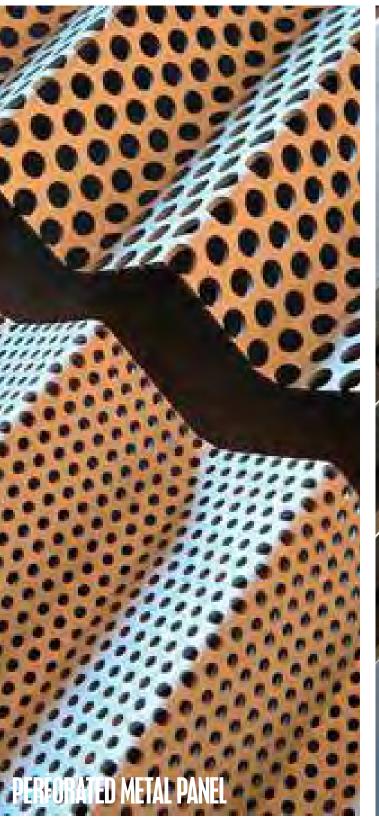

#### 04.4 THE ENTRANCES MATERIALS

- 01 MIRROR BRONZE FINISH, METAL PANEL
- 02 MIRROR BRONZE FINISH, PERFORATED

  METAL PANEL
- 03 ST02 STONE CLADDING
- 04 MT02 LIGHT *ALUCOBOND* PANEL
- 05 LIGHT GLAZING, CURTAIN WALL
- 06 ST03 MIXED LIGHT GRAY PAVING
- 7 FRAMELESS GLASS BALUSTRADE
- B LANDSCAPING BY OTHERS

## 05.4 ENTERTAINMENT STREET MATERIALS-COMPOSITION

- O1 MT01 WOODEN ALUMINIUM BAFFLES
- 2 ST02 STONE CLADDING
- 03 MIRROR BRONZE FINISH, METAL PANEL
- 04 MIRROR BRONZE FINISH, PERFORATED
  METAL PANEL
- 05 ST03 MIXED LIGHT GRAY PAVING
- DROP OFF AREA- BY OTHERS
- 07 LANDSCAPING BY OTHERS

07 MT05 NICKEL COLOUR STAINLESS

STEEL

08 LANDSCAPE-BY OTHERS

09 DROP-OFF AREA

- 01 MT01 WOODEN ALUMINIUM BAFFLES
- 02 ST02 STONE CLADDING
- 03 ST03 MIXED LIGHT GRAY PAVING
- 94 ST04 MIXED WARM GRAY PAVING-
- 05 BACKLIT METAL SIGNAGE BY OTHERS
- 06 MIRROR BRONZE FINISH, METAL PANEL
- 07 MIRROR BRONZE FINISH, PERFORATED
  METAL PANEL
- 08 LANDSCAPE-BY OTHERS
  - DROP-OFF AREA