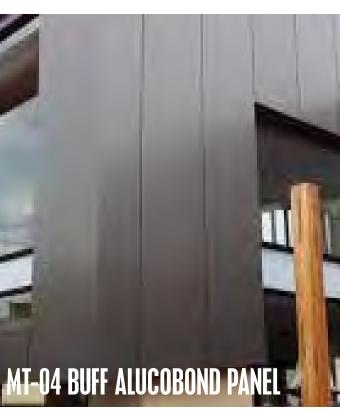

# 03.3 THE PROMENADE DESIGN TYPICAL MATERIALS

MT01 WOODEN ALUMINIUM BAFFLES

02 ST02 STONE CLADDING

03 MT02 LIGHT ALUCOBOND PANEL

4 LIGHT GLAZING, CURTAIN WALL

ST03 MIXED LIGHT GRAY PAVING

06 MT04 BUFF ALUCOBOND PANEL

#### 03.3 THE PROMENADE DESIGN TYPICAL MATERIALS

- MT01 WOODEN ALUMINIUM BAFFLES
- 2 ST02 STONE CLADDING
- 03 WW05 TIMBER CANOPY
- 04 LIGHT GLAZING, CURTAIN WALL
  - 5 ST03 MIXED LIGHT GRAY PAVING
- 06 MT04 BUFF ALUCOBOND PANEL
- 07 RENDERED FACADE

## 04.4 THE ENTRANCES MATERIALS

MT01 WOODEN ALUMINIUM BAFFLES

02 ST02 STONE CLADDING

03 MT02 LIGHT ALUCOBOND PANEL

04 LIGHT GLAZING, CURTAIN WALL

05 ST03 MIXED LIGHT GRAY PAVING

06 MT04 BUFF ALUCOBOND PANEL