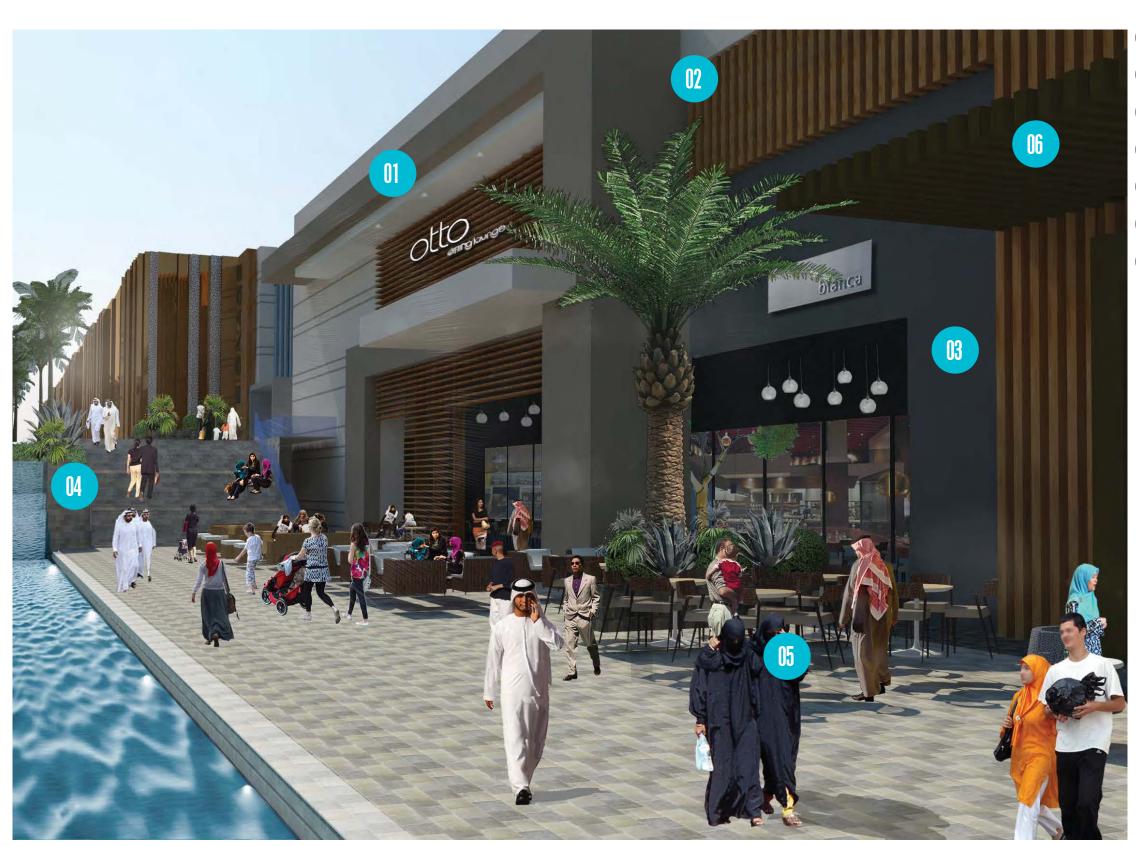

### 06.3 BOUTIQUE STREET TYPICAL MATERIALS

- MT01 WOODEN ALUMINIUM BAFFLES
- 2 ST02 STONE CLADDING
- ST03 MIXED LIGHT GRAY PAVING
- 04 BACKLIT METAL SIGNAGE BY OTHERS
- 05 FEATURE LIGHTING BY OTHERS
- 06 MT06 BLACK HAIRLINE S/S

## 06.3 BOUTIQUE STREET TYPICAL MATERIALS

MT01 WOODEN ALUMINIUM BAFFLES

02 ST02 STONE CLADDING

03 ST03 MIXED LIGHT GRAY PAVING

04 ST04 MIXED WARM GRAY PAVING-

05 BACKLIT METAL SIGNAGE - BY OTHERS

06 FEATURE LIGHTING - BY OTHERS

07 MT05 NICKEL COLOUR STAINLESS

STEEL

08 LANDSCAPE-BY OTHERS

09 DROP-OFF AREA

- 01 MT01 WOODEN ALUMINIUM BAFFLES
- 02 ST02 STONE CLADDING
- 03 ST03 MIXED LIGHT GRAY PAVING
- 94 ST04 MIXED WARM GRAY PAVING-
- 05 BACKLIT METAL SIGNAGE BY OTHERS
- 06 MIRROR BRONZE FINISH, METAL PANEL
- 07 MIRROR BRONZE FINISH, PERFORATED
  METAL PANEL
- 08 LANDSCAPE-BY OTHERS
  - DROP-OFF AREA