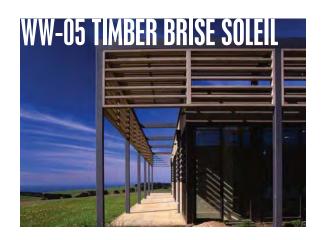

# 03.3 THE PROMENADE DESIGN TYPICAL MATERIALS

MT01 WOODEN ALUMINIUM BAFFLES

02 ST02 STONE CLADDING

03 MT02 LIGHT ALUCOBOND PANEL

4 LIGHT GLAZING, CURTAIN WALL

ST03 MIXED LIGHT GRAY PAVING

06 MT04 BUFF ALUCOBOND PANEL

#### 03.3 THE PROMENADE DESIGN TYPICAL MATERIALS

- MT01 WOODEN ALUMINIUM BAFFLES
- 2 ST02 STONE CLADDING
- 03 WW05 TIMBER CANOPY
- 04 LIGHT GLAZING, CURTAIN WALL
  - 5 ST03 MIXED LIGHT GRAY PAVING
- 06 MT04 BUFF ALUCOBOND PANEL
- 07 RENDERED FACADE