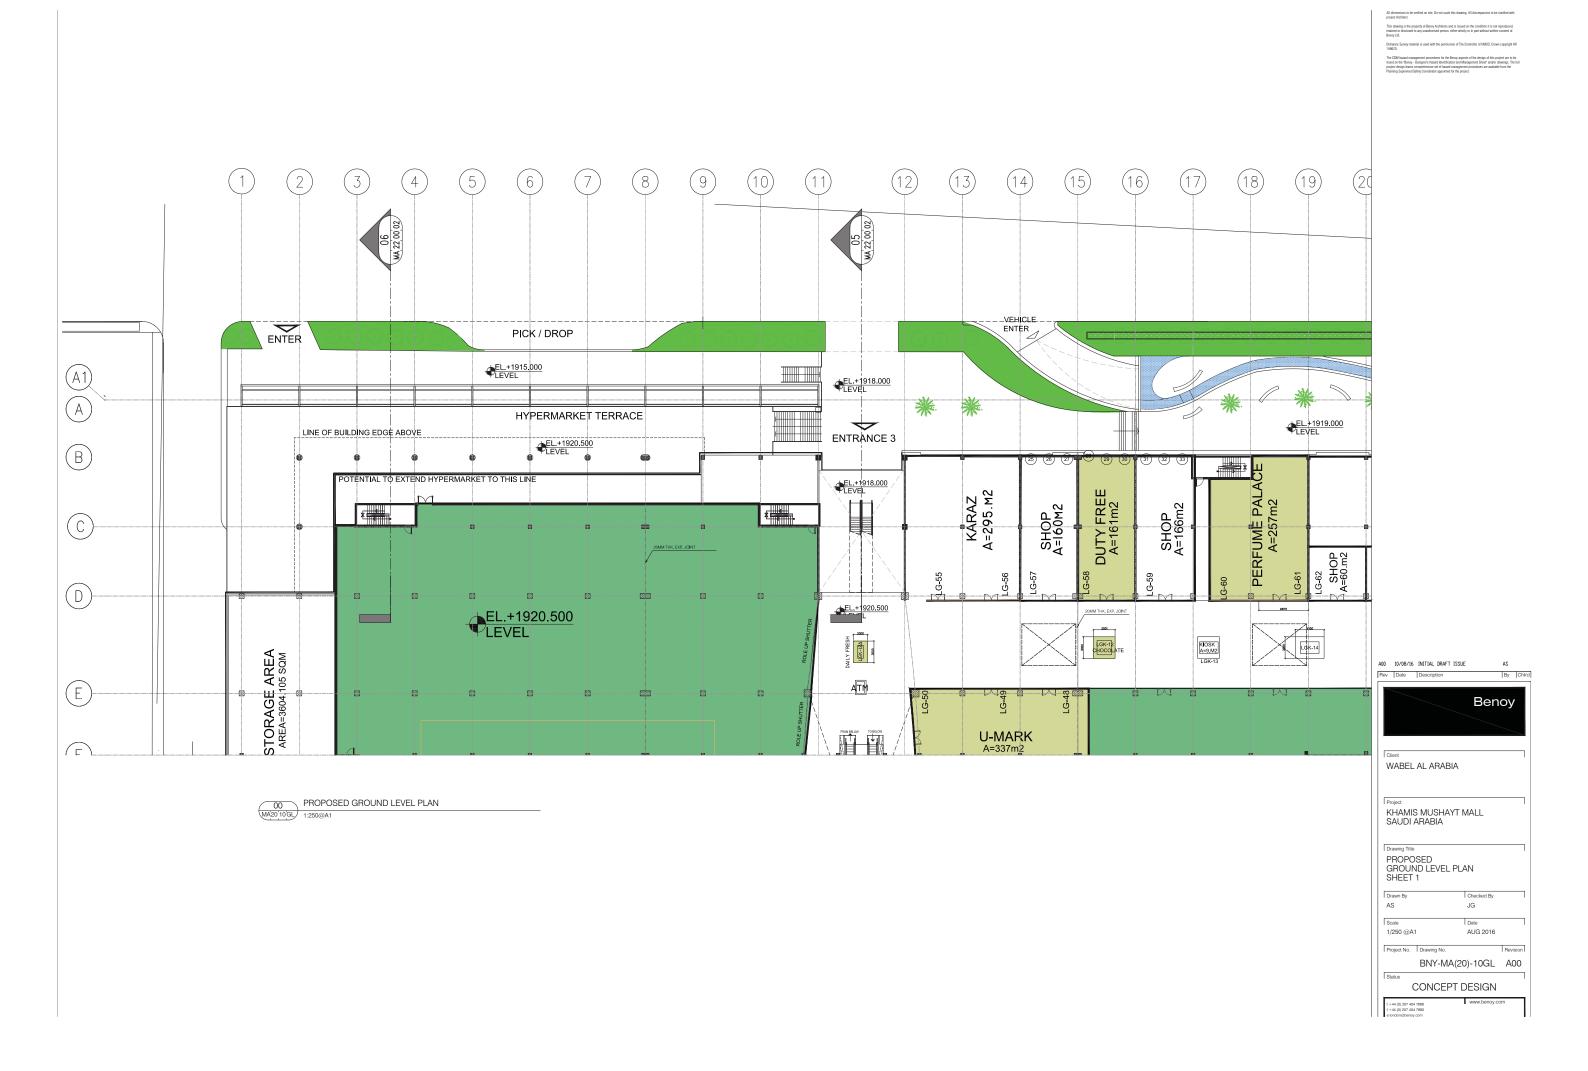

#### **DESIGN DRAWINGS**

00 PROPOSED UPPER GROUND LEVEL PLAN
MA20'12UG 1:250@A1

A00 10/08/16 INITIAL DRAFT ISSUE
| Rev | Date | Description |

By Chkd

Benoy

WABEL AL ARABIA

Project
KHAMIS MUSHAYT MALL
SAUDI ARABIA

Drawing Title

PROPOSED UPPER GROUND LEVEL PLAN SHEET 3

AS Scale 1/250 @A1

Project No. Drawing No. Revision BNY-MA(20)-12UG A00

JG

AUG 2016

CONCEPT DESIGN

+44 (0) 207 404 7666 www.benoy.co