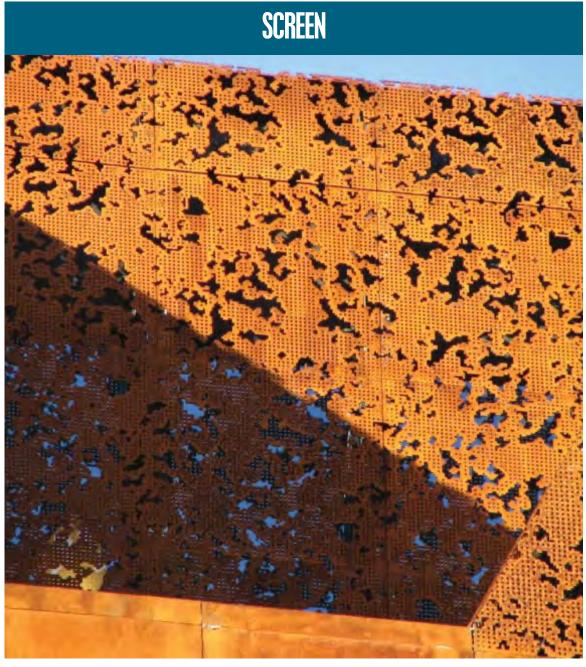

ST03 MIXED LIGHT GRAY PAVING
- 7 FRAMELESS GLASS BALUSTRADE
- B LANDSCAPING BY OTHERS



- 01 LIGHT GLAZING-CURTAIN WALL
- 02 MT02 LIGHT ALUCOBOND PANEL
- 03 MT03 GRAY ALUCOBOND PANEL
- 04 FRAMELESS DOOR
- 05 MT05 NICKEL COLOUR STAINLESS
  STEEL
- 06 ST02 STONE CLADDING
- 07 LANDSCAPING BY OTHERS
- 08 WATER FEATURE BY OTHERS

## 04.4 THE ENTRANCES MATERIALS

#### Schematic Detail



#### Schematic Detail





03 (MALL ENTRANCE 2) 1.100@A1

#### 04.5 THE ENTRANCES DESIGN DRAWINGS



PROPOSED ELEVATION 01 - (PROMENADE)

1:250@A0



# 05 OUR PROPOSAL ENTERNTAINMENT STREET

Creating an enterntainment space...



### 05 OUR PROPOSAL ENTERTAINMENT STREET









THE PROMENADE

THE ENTRANCES

**ENTERTAINMENT STREET** 

**BOUTIQUE STREET** 









# 05.1 ENTERTAINMENT STREET KEY ELEMENTS













# 05.2 ENTERTAINMENT STREET OVERALL ELEMENTS







# 05.3 ENTERTAINMENT STREET OVERALL VIEWS



- > SIMPLE MATERIAL PALETTE
- > ELEVATION PERMEABILITY
- > CONTEMPORARY

# 05.4 ENTERTAINMENT STREET MATERIALS

Appearance Material Palette









## 05.4 ENTERTAINMENT STREET MATERIALS-COMPOSITION



#### Enterntainment Detailed Facade



## 05.4 ENTERTAINMENT STREET MATERIALS-COMPOSITION

#### Section







## 05.4 ENTERTAINMENT STREET MATERIALS-COMPOSITION



- O1 MT01 WOODEN ALUMINIUM BAFFLES
- 2 ST02 STONE CLADDING
- 03 MIRROR BRONZE FINISH, METAL PANEL
- 04 MIRROR BRONZE FINISH, PERFORATED
  METAL PANEL
- 05 ST03 MIXED LIGHT GRAY PAVING
- DROP OFF AREA- BY OTHERS
- 07 LANDSCAPING BY OTHERS



#### ENTERTAINMENT Sold as some party of the last source from put of the last source f