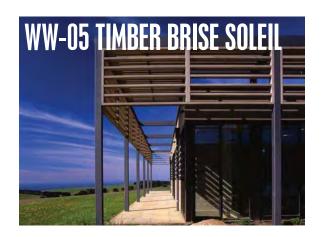

#### 03.3 THE PROMENADE DESIGN TYPICAL MATERIALS

- MT01 WOODEN ALUMINIUM BAFFLES
- 2 ST02 STONE CLADDING
- 03 WW05 TIMBER CANOPY
- 04 LIGHT GLAZING, CURTAIN WALL
  - 5 ST03 MIXED LIGHT GRAY PAVING
- 06 MT04 BUFF ALUCOBOND PANEL
- 07 RENDERED FACADE