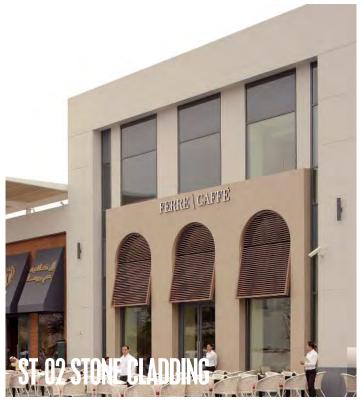

# 03.3 THE PROMENADE DESIGN TYPICAL MATERIALS

MT01 WOODEN ALUMINIUM BAFFLES

02 ST02 STONE CLADDING

03 MT02 LIGHT ALUCOBOND PANEL

4 LIGHT GLAZING, CURTAIN WALL

ST03 MIXED LIGHT GRAY PAVING

06 MT04 BUFF ALUCOBOND PANEL

#### 03.3 THE PROMENADE DESIGN TYPICAL MATERIALS

- MT01 WOODEN ALUMINIUM BAFFLES
- 2 ST02 STONE CLADDING
- 03 WW05 TIMBER CANOPY
- 04 LIGHT GLAZING, CURTAIN WALL
  - 5 ST03 MIXED LIGHT GRAY PAVING
- 06 MT04 BUFF ALUCOBOND PANEL
- 07 RENDERED FACADE

## 04.4 THE ENTRANCES MATERIALS

MT01 WOODEN ALUMINIUM BAFFLES

02 ST02 STONE CLADDING

03 MT02 LIGHT ALUCOBOND PANEL

04 LIGHT GLAZING, CURTAIN WALL

05 ST03 MIXED LIGHT GRAY PAVING

06 MT04 BUFF ALUCOBOND PANEL

### 06.3 BOUTIQUE STREET TYPICAL MATERIALS

- MT01 WOODEN ALUMINIUM BAFFLES
- 2 ST02 STONE CLADDING
- ST03 MIXED LIGHT GRAY PAVING
- 04 BACKLIT METAL SIGNAGE BY OTHERS
- 05 FEATURE LIGHTING BY OTHERS
- 06 MT06 BLACK HAIRLINE S/S

## 06.3 BOUTIQUE STREET TYPICAL MATERIALS

MT01 WOODEN ALUMINIUM BAFFLES

02 ST02 STONE CLADDING

03 ST03 MIXED LIGHT GRAY PAVING

04 ST04 MIXED WARM GRAY PAVING-

05 BACKLIT METAL SIGNAGE - BY OTHERS

06 FEATURE LIGHTING - BY OTHERS

07 MT05 NICKEL COLOUR STAINLESS

STEEL

08 LANDSCAPE-BY OTHERS

09 DROP-OFF AREA

- 01 MT01 WOODEN ALUMINIUM BAFFLES
- 02 ST02 STONE CLADDING
- 03 ST03 MIXED LIGHT GRAY PAVING
- 94 ST04 MIXED WARM GRAY PAVING-
- 05 BACKLIT METAL SIGNAGE BY OTHERS
- 06 MIRROR BRONZE FINISH, METAL PANEL
- 07 MIRROR BRONZE FINISH, PERFORATED
  METAL PANEL
- 08 LANDSCAPE-BY OTHERS
  - DROP-OFF AREA