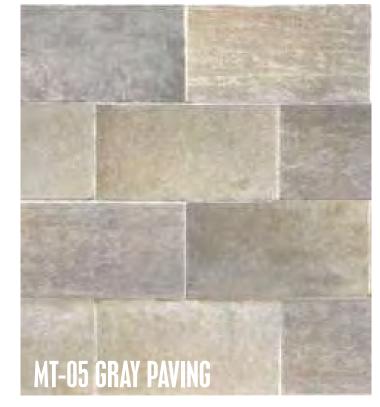

# 03.3 THE PROMENADE DESIGN TYPICAL MATERIALS

MT01 WOODEN ALUMINIUM BAFFLES

02 ST02 STONE CLADDING

03 MT02 LIGHT ALUCOBOND PANEL

4 LIGHT GLAZING, CURTAIN WALL

ST03 MIXED LIGHT GRAY PAVING

06 MT04 BUFF ALUCOBOND PANEL

#### 03.3 THE PROMENADE DESIGN TYPICAL MATERIALS

- MT01 WOODEN ALUMINIUM BAFFLES
- 2 ST02 STONE CLADDING
- 03 WW05 TIMBER CANOPY
- 04 LIGHT GLAZING, CURTAIN WALL
  - 5 ST03 MIXED LIGHT GRAY PAVING
- 06 MT04 BUFF ALUCOBOND PANEL
- 07 RENDERED FACADE

## 04.4 THE ENTRANCES MATERIALS

MT01 WOODEN ALUMINIUM BAFFLES

02 ST02 STONE CLADDING

03 MT02 LIGHT ALUCOBOND PANEL

04 LIGHT GLAZING, CURTAIN WALL

05 ST03 MIXED LIGHT GRAY PAVING

06 MT04 BUFF ALUCOBOND PANEL

#### 04.4 THE ENTRANCES MATERIALS

- 01 MIRROR BRONZE FINISH, METAL PANEL
- 02 MIRROR BRONZE FINISH, PERFORATED

  METAL PANEL
- 03 ST02 STONE CLADDING
- 04 MT02 LIGHT *ALUCOBOND* PANEL
- 05 LIGHT GLAZING, CURTAIN WALL
- 06 ST03 MIXED LIGHT GRAY PAVING
- 7 FRAMELESS GLASS BALUSTRADE
- B LANDSCAPING BY OTHERS