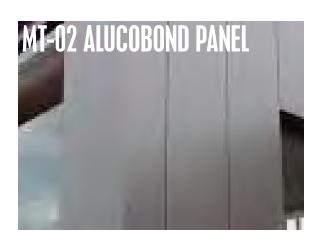

# 03.3 THE PROMENADE DESIGN TYPICAL MATERIALS

MT01 WOODEN ALUMINIUM BAFFLES

02 ST02 STONE CLADDING

03 MT02 LIGHT ALUCOBOND PANEL

4 LIGHT GLAZING, CURTAIN WALL

ST03 MIXED LIGHT GRAY PAVING

06 MT04 BUFF ALUCOBOND PANEL

#### 03.3 THE PROMENADE DESIGN TYPICAL MATERIALS

- MT01 WOODEN ALUMINIUM BAFFLES
- 2 ST02 STONE CLADDING
- 03 WW05 TIMBER CANOPY
- 04 LIGHT GLAZING, CURTAIN WALL
  - 5 ST03 MIXED LIGHT GRAY PAVING
- 06 MT04 BUFF ALUCOBOND PANEL
- 07 RENDERED FACADE

## 04.4 THE ENTRANCES MATERIALS

MT01 WOODEN ALUMINIUM BAFFLES

02 ST02 STONE CLADDING

03 MT02 LIGHT ALUCOBOND PANEL

04 LIGHT GLAZING, CURTAIN WALL

05 ST03 MIXED LIGHT GRAY PAVING

06 MT04 BUFF ALUCOBOND PANEL

#### 04.4 THE ENTRANCES MATERIALS

- 01 MIRROR BRONZE FINISH, METAL PANEL
- 02 MIRROR BRONZE FINISH, PERFORATED

  METAL PANEL
- 03 ST02 STONE CLADDING
- 04 MT02 LIGHT *ALUCOBOND* PANEL
- 05 LIGHT GLAZING, CURTAIN WALL
- 06 ST03 MIXED LIGHT GRAY PAVING
- 7 FRAMELESS GLASS BALUSTRADE
- B LANDSCAPING BY OTHERS