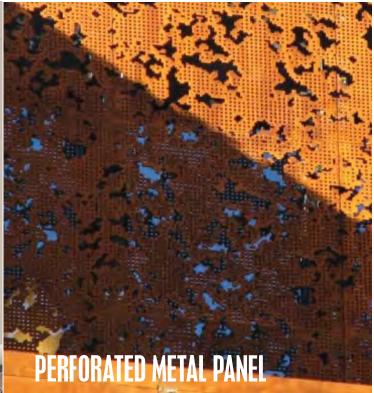

#### 04.4 THE ENTRANCES MATERIALS

- 01 MIRROR BRONZE FINISH, METAL PANEL
- 02 MIRROR BRONZE FINISH, PERFORATED

  METAL PANEL
- 03 ST02 STONE CLADDING
- 04 MT02 LIGHT *ALUCOBOND* PANEL
- 05 LIGHT GLAZING, CURTAIN WALL
- 06 ST03 MIXED LIGHT GRAY PAVING
- 7 FRAMELESS GLASS BALUSTRADE
- B LANDSCAPING BY OTHERS

## 05.4 ENTERTAINMENT STREET MATERIALS-COMPOSITION

- O1 MT01 WOODEN ALUMINIUM BAFFLES
- 2 ST02 STONE CLADDING
- 03 MIRROR BRONZE FINISH, METAL PANEL
- 04 MIRROR BRONZE FINISH, PERFORATED
  METAL PANEL
- 05 ST03 MIXED LIGHT GRAY PAVING
- DROP OFF AREA- BY OTHERS
- 07 LANDSCAPING BY OTHERS

07 MT05 NICKEL COLOUR STAINLESS

STEEL

08 LANDSCAPE-BY OTHERS

09 DROP-OFF AREA

- 01 MT01 WOODEN ALUMINIUM BAFFLES
- 02 ST02 STONE CLADDING
- 03 ST03 MIXED LIGHT GRAY PAVING
- 94 ST04 MIXED WARM GRAY PAVING-
- 05 BACKLIT METAL SIGNAGE BY OTHERS
- 06 MIRROR BRONZE FINISH, METAL PANEL
- 07 MIRROR BRONZE FINISH, PERFORATED
  METAL PANEL
- 08 LANDSCAPE-BY OTHERS
  - DROP-OFF AREA