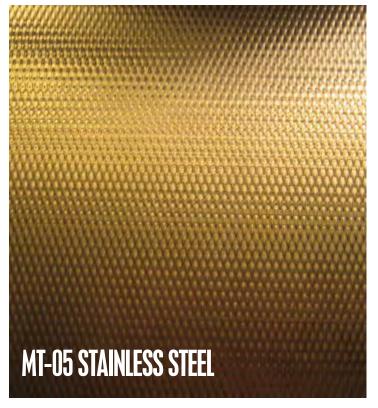

- 01 LIGHT GLAZING-CURTAIN WALL
- 02 MT02 LIGHT ALUCOBOND PANEL
- 03 MT03 GRAY ALUCOBOND PANEL
- 04 FRAMELESS DOOR
- 05 MT05 NICKEL COLOUR STAINLESS
  STEEL
- 06 ST02 STONE CLADDING
- 07 LANDSCAPING BY OTHERS
- 08 WATER FEATURE BY OTHERS

07 MT05 NICKEL COLOUR STAINLESS

STEEL

08 LANDSCAPE-BY OTHERS

09 DROP-OFF AREA

- 01 MT01 WOODEN ALUMINIUM BAFFLES
- 02 ST02 STONE CLADDING
- 03 ST03 MIXED LIGHT GRAY PAVING
- 94 ST04 MIXED WARM GRAY PAVING-
- 05 BACKLIT METAL SIGNAGE BY OTHERS
- 06 MIRROR BRONZE FINISH, METAL PANEL
- 07 MIRROR BRONZE FINISH, PERFORATED
  METAL PANEL
- 08 LANDSCAPE-BY OTHERS
  - DROP-OFF AREA