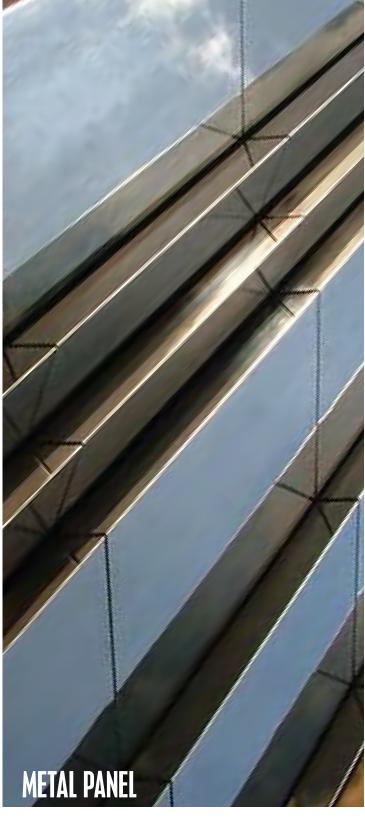

#### 04.4 THE ENTRANCES MATERIALS

- 01 MIRROR BRONZE FINISH, METAL PANEL
- 02 MIRROR BRONZE FINISH, PERFORATED

  METAL PANEL
- 03 ST02 STONE CLADDING
- 04 MT02 LIGHT *ALUCOBOND* PANEL
- 05 LIGHT GLAZING, CURTAIN WALL
- 06 ST03 MIXED LIGHT GRAY PAVING
- 7 FRAMELESS GLASS BALUSTRADE
- B LANDSCAPING BY OTHERS

- 01 LIGHT GLAZING-CURTAIN WALL
- 02 MT02 LIGHT ALUCOBOND PANEL
- 03 MT03 GRAY ALUCOBOND PANEL
- 04 FRAMELESS DOOR
- 05 MT05 NICKEL COLOUR STAINLESS
  STEEL
- 06 ST02 STONE CLADDING
- 07 LANDSCAPING BY OTHERS
- 08 WATER FEATURE BY OTHERS