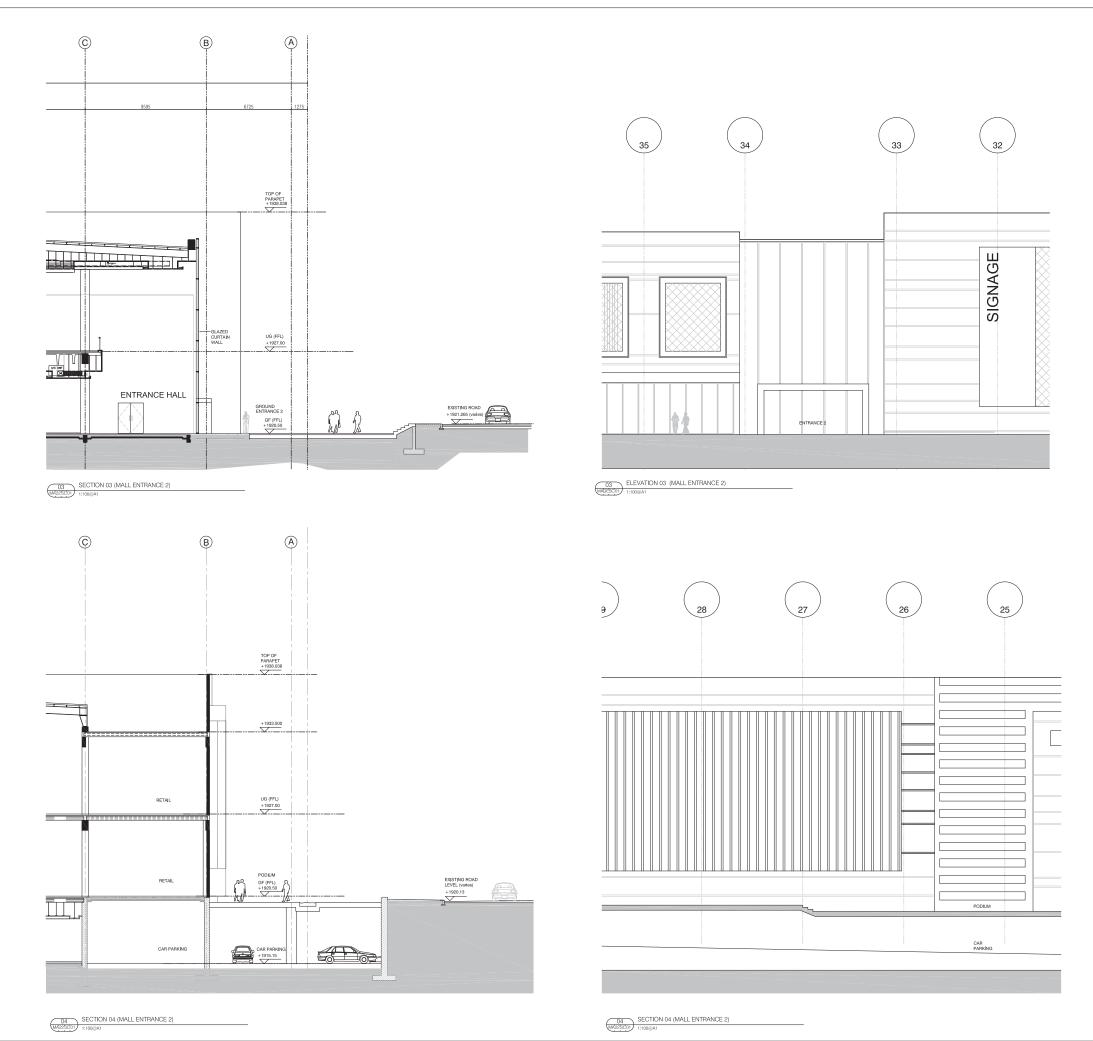

#### Schematic Detail

03 (MALL ENTRANCE 2) 1.100@A1

#### 04.5 THE ENTRANCES DESIGN DRAWINGS

PROPOSED ELEVATION 01 - (PROMENADE)

1:250@A0

#### **DESIGN DRAWINGS**

01 ELEVATION 01 (ENTERTAINMENT ZONE ENTRANCE 1)