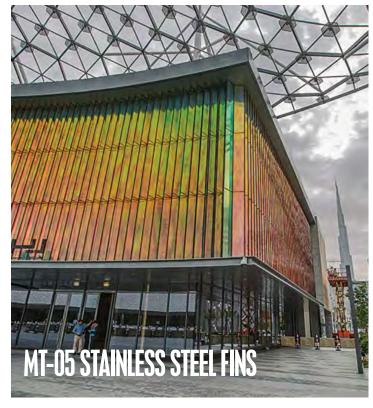

- 01 LIGHT GLAZING-CURTAIN WALL
- 02 MT02 LIGHT ALUCOBOND PANEL
- 03 MT03 GRAY ALUCOBOND PANEL
- 04 FRAMELESS DOOR
- 05 MT05 NICKEL COLOUR STAINLESS
  STEEL
- 06 ST02 STONE CLADDING
- 07 LANDSCAPING BY OTHERS
- 08 WATER FEATURE BY OTHERS