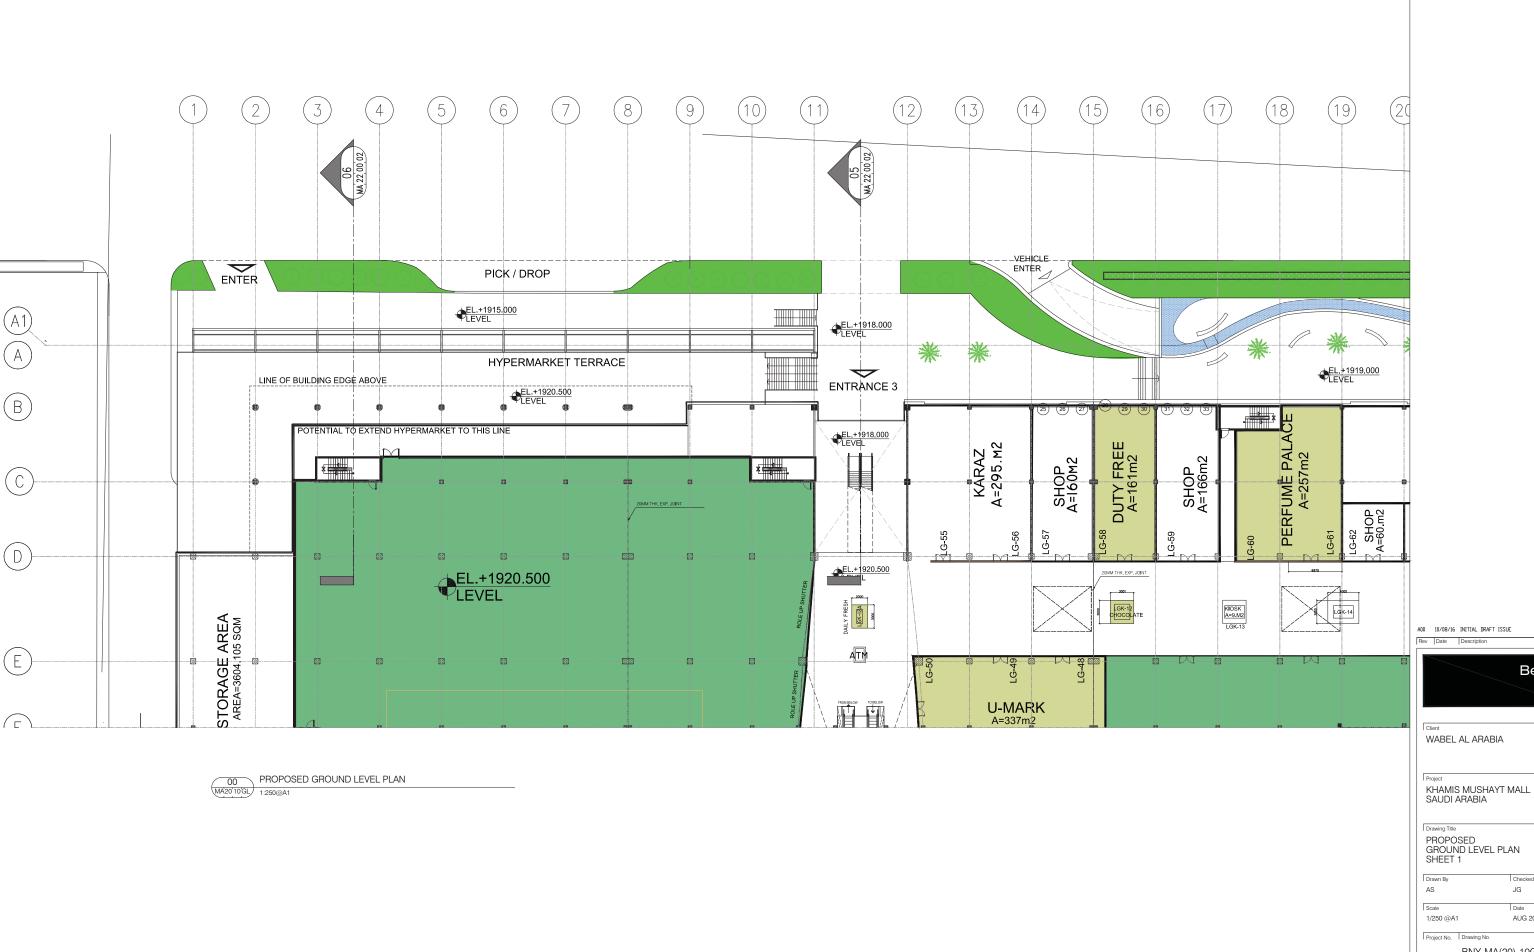

#### **DESIGN DRAWINGS**

00 PROPOSED UPPER GROUND LEVEL PLAN
MA20'12UG 1:250@A1

A00 10/08/16 INITIAL DRAFT ISSUE
| Rev | Date | Description |

By Chkd

Benoy

WABEL AL ARABIA

Project
KHAMIS MUSHAYT MALL
SAUDI ARABIA

Drawing Title

PROPOSED UPPER GROUND LEVEL PLAN SHEET 3

AS Scale 1/250 @A1

Project No. Drawing No. Revision BNY-MA(20)-12UG A00

JG

AUG 2016

CONCEPT DESIGN

+44 (0) 207 404 7666 www.benoy.co