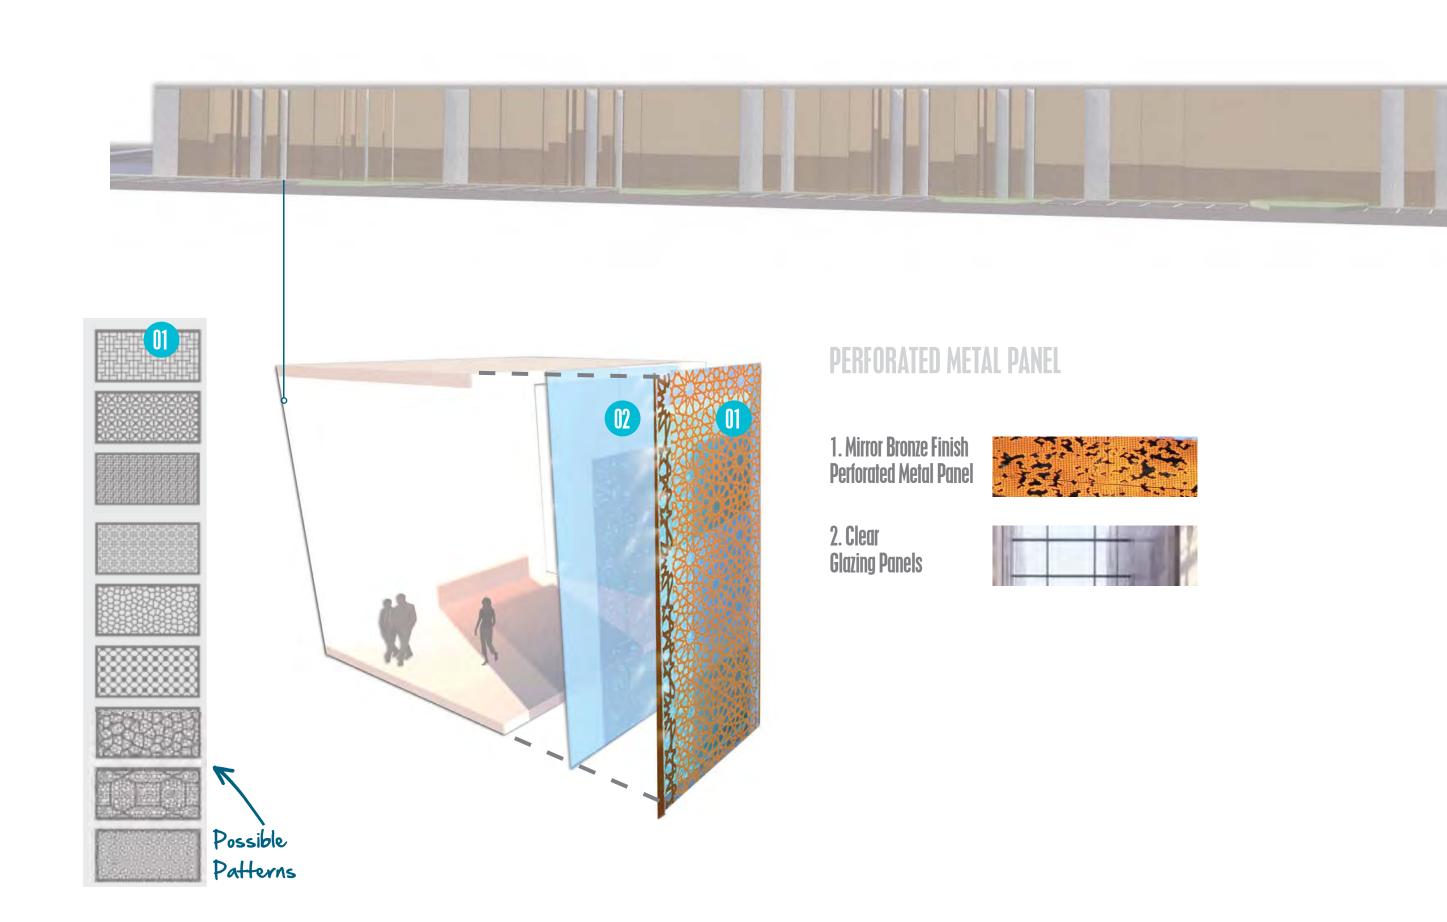

#### 04.4 THE ENTRANCES MATERIALS

- 01 MIRROR BRONZE FINISH, METAL PANEL
- 02 MIRROR BRONZE FINISH, PERFORATED

  METAL PANEL
- 03 ST02 STONE CLADDING
- 04 MT02 LIGHT *ALUCOBOND* PANEL
- 05 LIGHT GLAZING, CURTAIN WALL
- 06 ST03 MIXED LIGHT GRAY PAVING
- 7 FRAMELESS GLASS BALUSTRADE
- B LANDSCAPING BY OTHERS

## 05.4 ENTERTAINMENT STREET MATERIALS-COMPOSITION

- O1 MT01 WOODEN ALUMINIUM BAFFLES
- 2 ST02 STONE CLADDING
- 03 MIRROR BRONZE FINISH, METAL PANEL
- 04 MIRROR BRONZE FINISH, PERFORATED
  METAL PANEL
- 05 ST03 MIXED LIGHT GRAY PAVING
- DROP OFF AREA- BY OTHERS
- 07 LANDSCAPING BY OTHERS