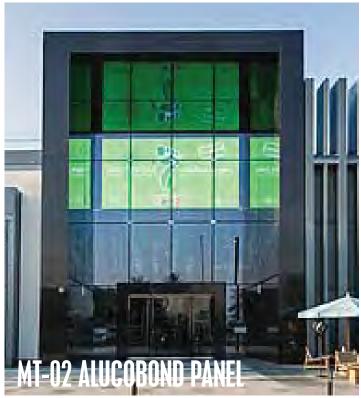

# 03.3 THE PROMENADE DESIGN TYPICAL MATERIALS

MT01 WOODEN ALUMINIUM BAFFLES

02 ST02 STONE CLADDING

03 MT02 LIGHT ALUCOBOND PANEL

4 LIGHT GLAZING, CURTAIN WALL

ST03 MIXED LIGHT GRAY PAVING

06 MT04 BUFF ALUCOBOND PANEL

## 04.4 THE ENTRANCES MATERIALS

MT01 WOODEN ALUMINIUM BAFFLES

02 ST02 STONE CLADDING

03 MT02 LIGHT ALUCOBOND PANEL

04 LIGHT GLAZING, CURTAIN WALL

05 ST03 MIXED LIGHT GRAY PAVING

06 MT04 BUFF ALUCOBOND PANEL