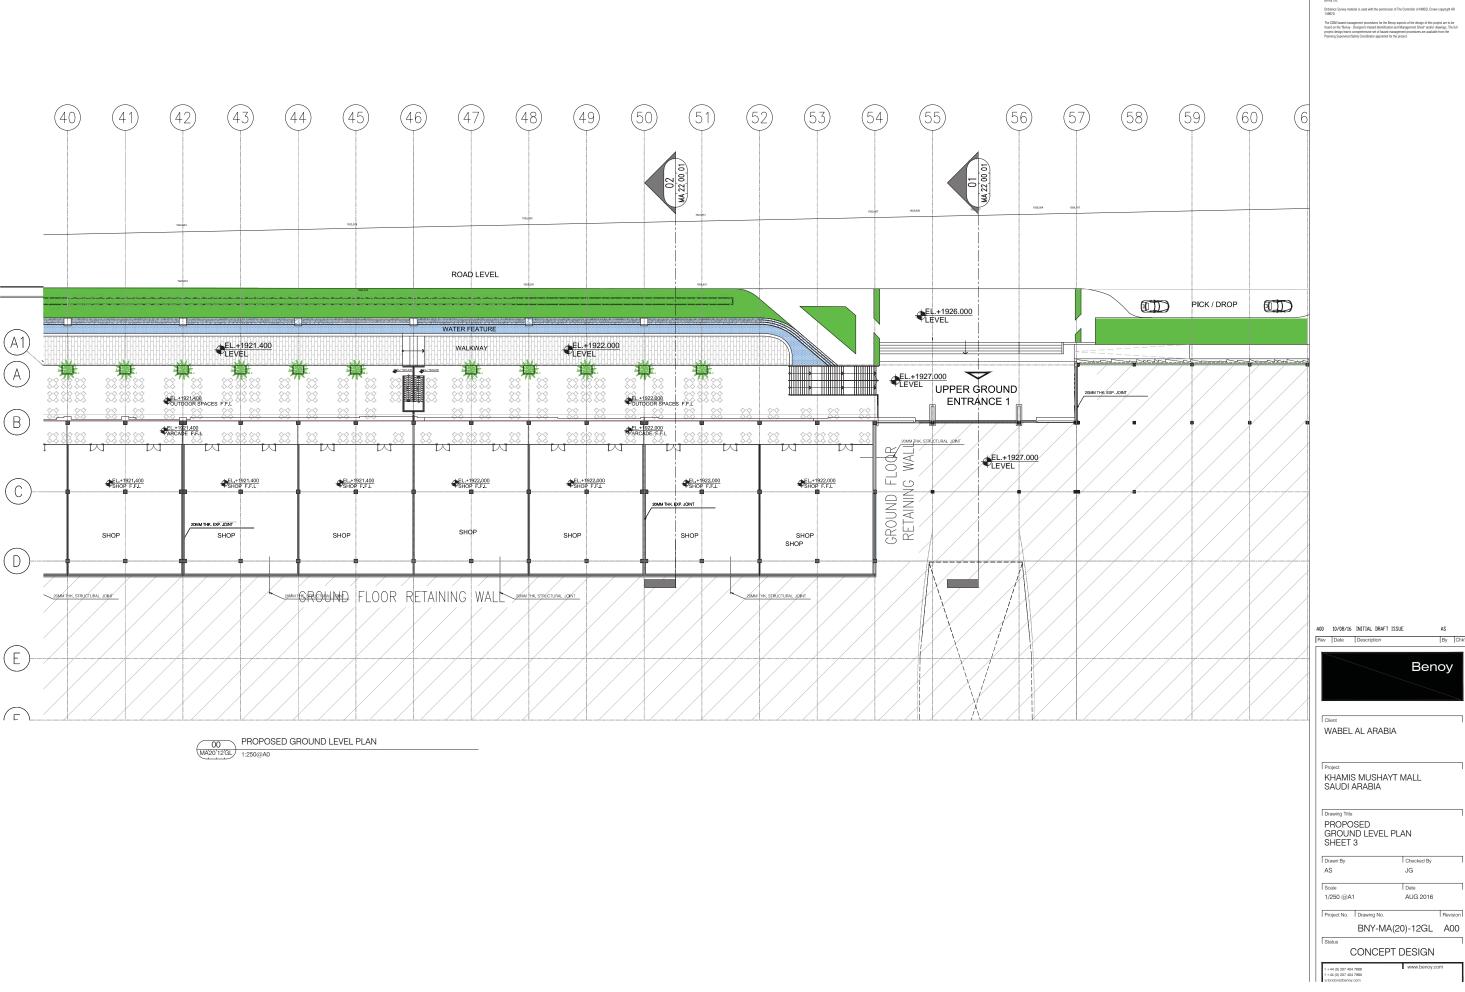

# 06.4 BOUTIQUE STREET

00 PROPOSED GROUND LEVEL PLAN
1:250@A1

A00 10/08/16 INITIAL DRAFT ISSUE

Benoy

WABEL AL ARABIA

KHAMIS MUSHAYT MALL SAUDI ARABIA

Drawing Title PROPOSED GROUND LEVEL PLAN SHEET 2

AS JG

Scale 1/250 @A1 AUG 2016

BNY-MA(20)-11GL A00

CONCEPT DESIGN

WABEL AL ARABIA KHAMIS MUSHAYT MALL SAUDI ARABIA PROPOSED MAIN FACADE SECTIONS AND ELEVATIONS 6357 BNY-MA(22)-SC02 A00 CONCEPT DESIGN