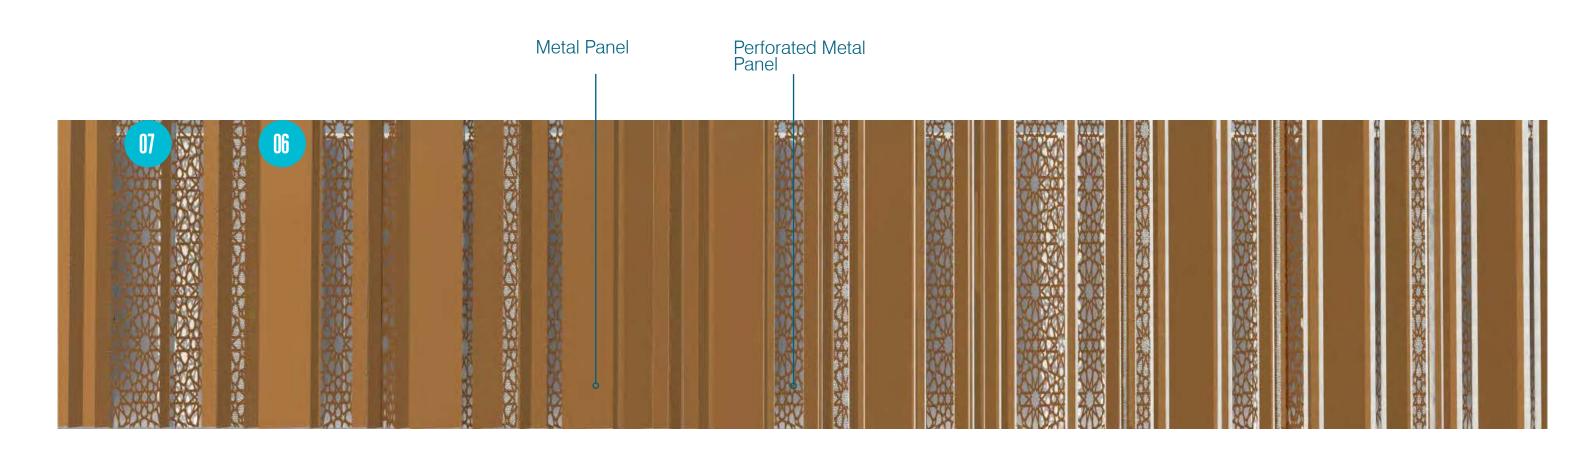

#### 04.4 THE ENTRANCES MATERIALS

- 01 MIRROR BRONZE FINISH, METAL PANEL
- 02 MIRROR BRONZE FINISH, PERFORATED

  METAL PANEL
- 03 ST02 STONE CLADDING
- 04 MT02 LIGHT *ALUCOBOND* PANEL
- 05 LIGHT GLAZING, CURTAIN WALL
- 06 ST03 MIXED LIGHT GRAY PAVING
- 7 FRAMELESS GLASS BALUSTRADE
- B LANDSCAPING BY OTHERS