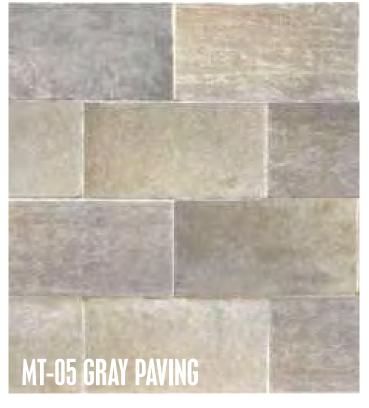

# 03.3 THE PROMENADE DESIGN TYPICAL MATERIALS

MT01 WOODEN ALUMINIUM BAFFLES

02 ST02 STONE CLADDING

03 MT02 LIGHT ALUCOBOND PANEL

4 LIGHT GLAZING, CURTAIN WALL

ST03 MIXED LIGHT GRAY PAVING

06 MT04 BUFF ALUCOBOND PANEL

#### 03.3 THE PROMENADE DESIGN TYPICAL MATERIALS

- MT01 WOODEN ALUMINIUM BAFFLES
- 2 ST02 STONE CLADDING
- 03 WW05 TIMBER CANOPY
- 04 LIGHT GLAZING, CURTAIN WALL
  - 5 ST03 MIXED LIGHT GRAY PAVING
- 06 MT04 BUFF ALUCOBOND PANEL
- 07 RENDERED FACADE