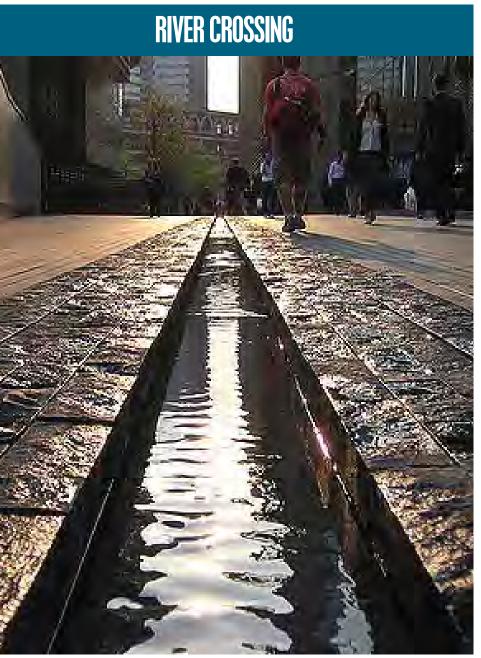

# 03.2 THE PROMENADE DESIGN OVERALL VIEWS

- > HUMAN SCALE
- > A CROSSING RIVER
- > REFLECT SURROUNDING LANDSCAPE
- > UNIQUE
- > SIMPLE MATERIAL PALETTE