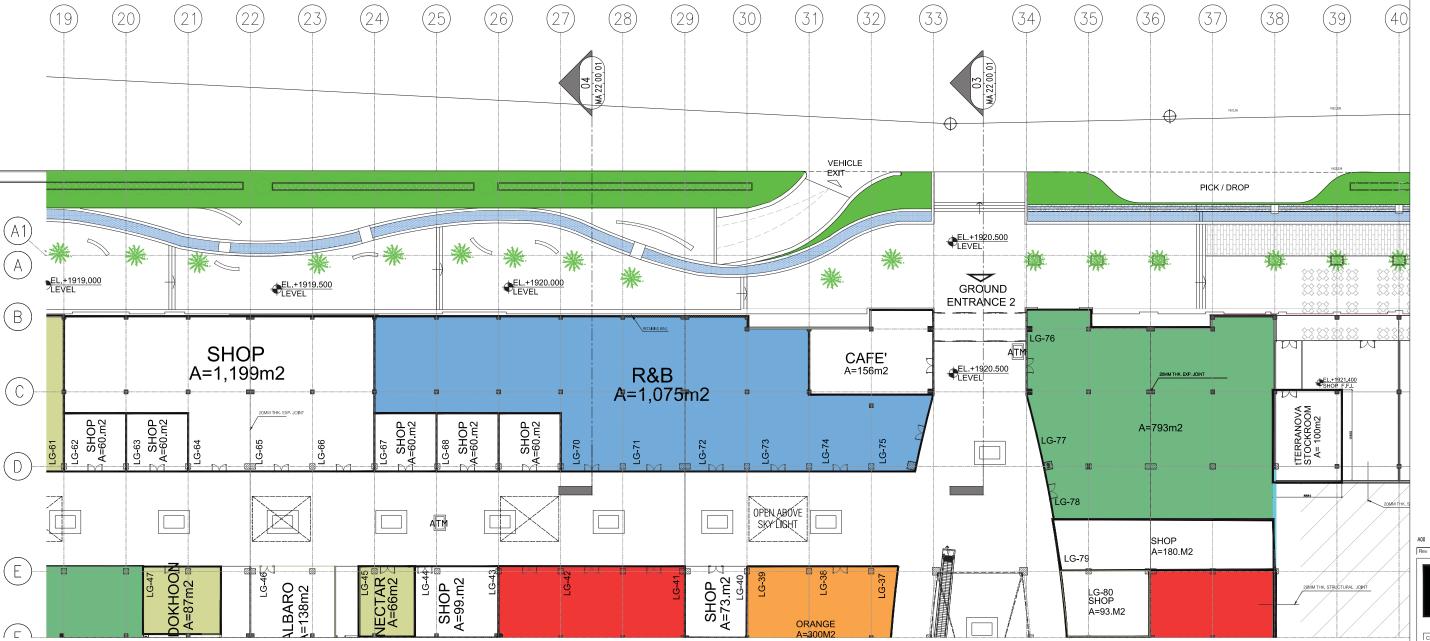

# 06.4 BOUTIQUE STREET

00 PROPOSED GROUND LEVEL PLAN
1:250@A1

A00 10/08/16 INITIAL DRAFT ISSUE

Benoy

WABEL AL ARABIA

KHAMIS MUSHAYT MALL SAUDI ARABIA

Drawing Title PROPOSED GROUND LEVEL PLAN SHEET 2

AS JG

Scale 1/250 @A1 AUG 2016

BNY-MA(20)-11GL A00

CONCEPT DESIGN

WABEL AL ARABIA KHAMIS MUSHAYT MALL SAUDI ARABIA PROPOSED MAIN FACADE SECTIONS AND ELEVATIONS 6357 BNY-MA(22)-SC02 A00 CONCEPT DESIGN