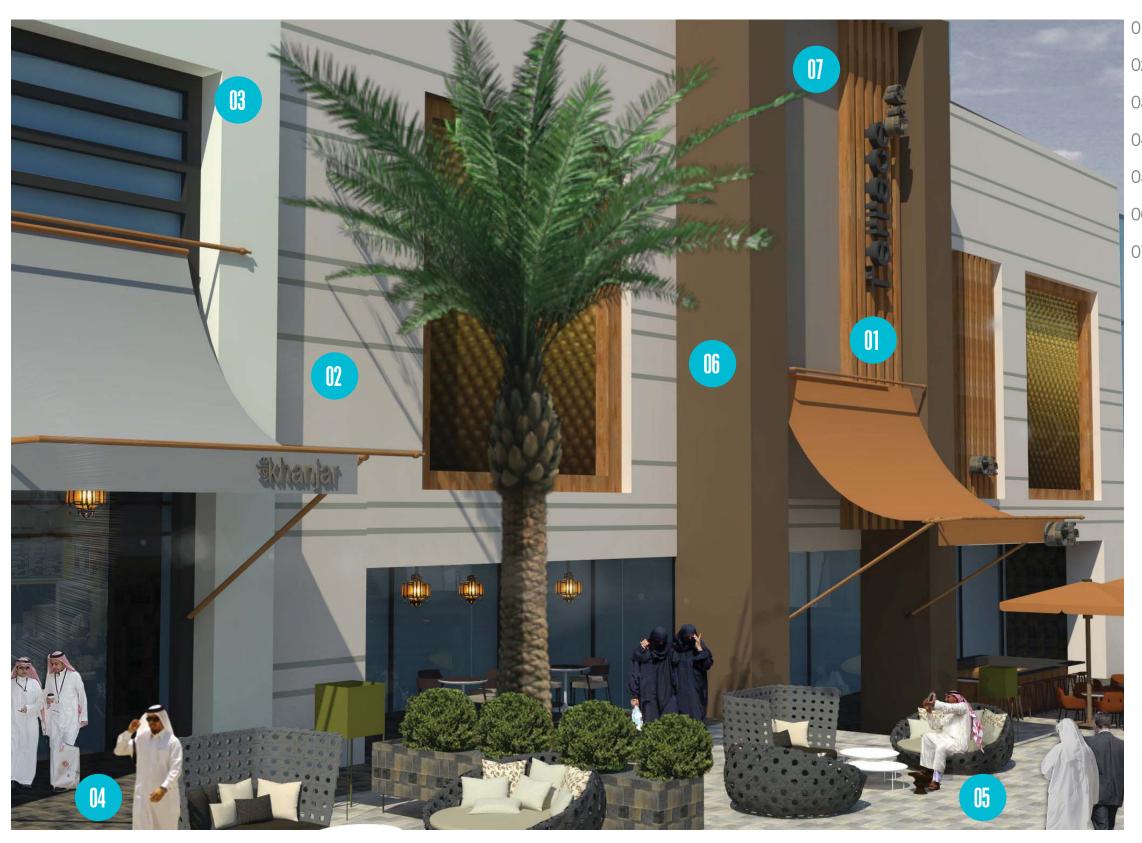

## 04.4 THE ENTRANCES MATERIALS

MT01 WOODEN ALUMINIUM BAFFLES

02 ST02 STONE CLADDING

03 MT02 LIGHT ALUCOBOND PANEL

04 LIGHT GLAZING, CURTAIN WALL

05 ST03 MIXED LIGHT GRAY PAVING

06 MT04 BUFF ALUCOBOND PANEL

07 FRAMELESS GLASS BALUSTRADE

08 LANDSCAPING - BY OTHERS