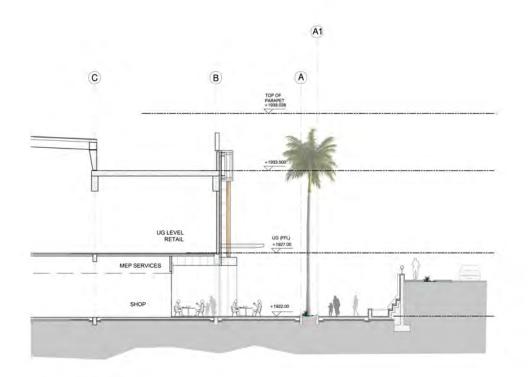

Scale 1/250 @A1 AUG 2016

BNY-MA(20)-11GL A00

CONCEPT DESIGN

WABEL AL ARABIA KHAMIS MUSHAYT MALL SAUDI ARABIA PROPOSED MAIN FACADE SECTIONS AND ELEVATIONS 6357 BNY-MA(22)-SC02 A00 CONCEPT DESIGN

A00 10/08/16 DRAFT INITIAL ISSUE
| Rev | Date | Description | Benoy WABEL AL ARABIA KHAMIS MUSHAYT MALL SAUDI ARABIA PROPOSED MAIN FACADE SECTIONS Date AUG 2016 6357 BNY-MA(22)-SC01 A00 CONCEPT DESIGN