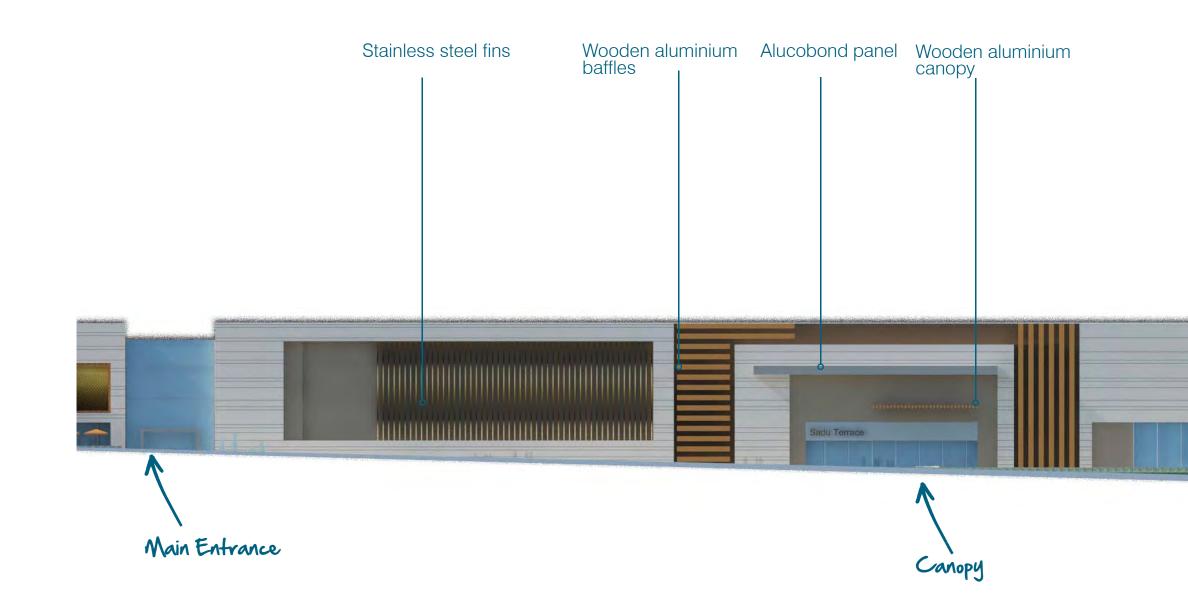

#### 02 OUR PROPOSAL FACADE DESIGN STUDY

> LONG ELEVATION BROKEN DOWN BY DIFFERENT FACADE TREATMENTS

> MODERN, VIBRANT ARCHITECTURAL DESIGN

> INVITING ENTRANCE BY LANDSCAPE TREATMENT

> A SIMPLE, COHERENT MATERIAL PALLETTE

### 02.1 FACADE DESIGN STUDY KEY ELEMENTS

THE PROMENADE

THE ENTRANCES

**ENTERTAINMENT STREET** 

**BOUTIQUE STREET** 