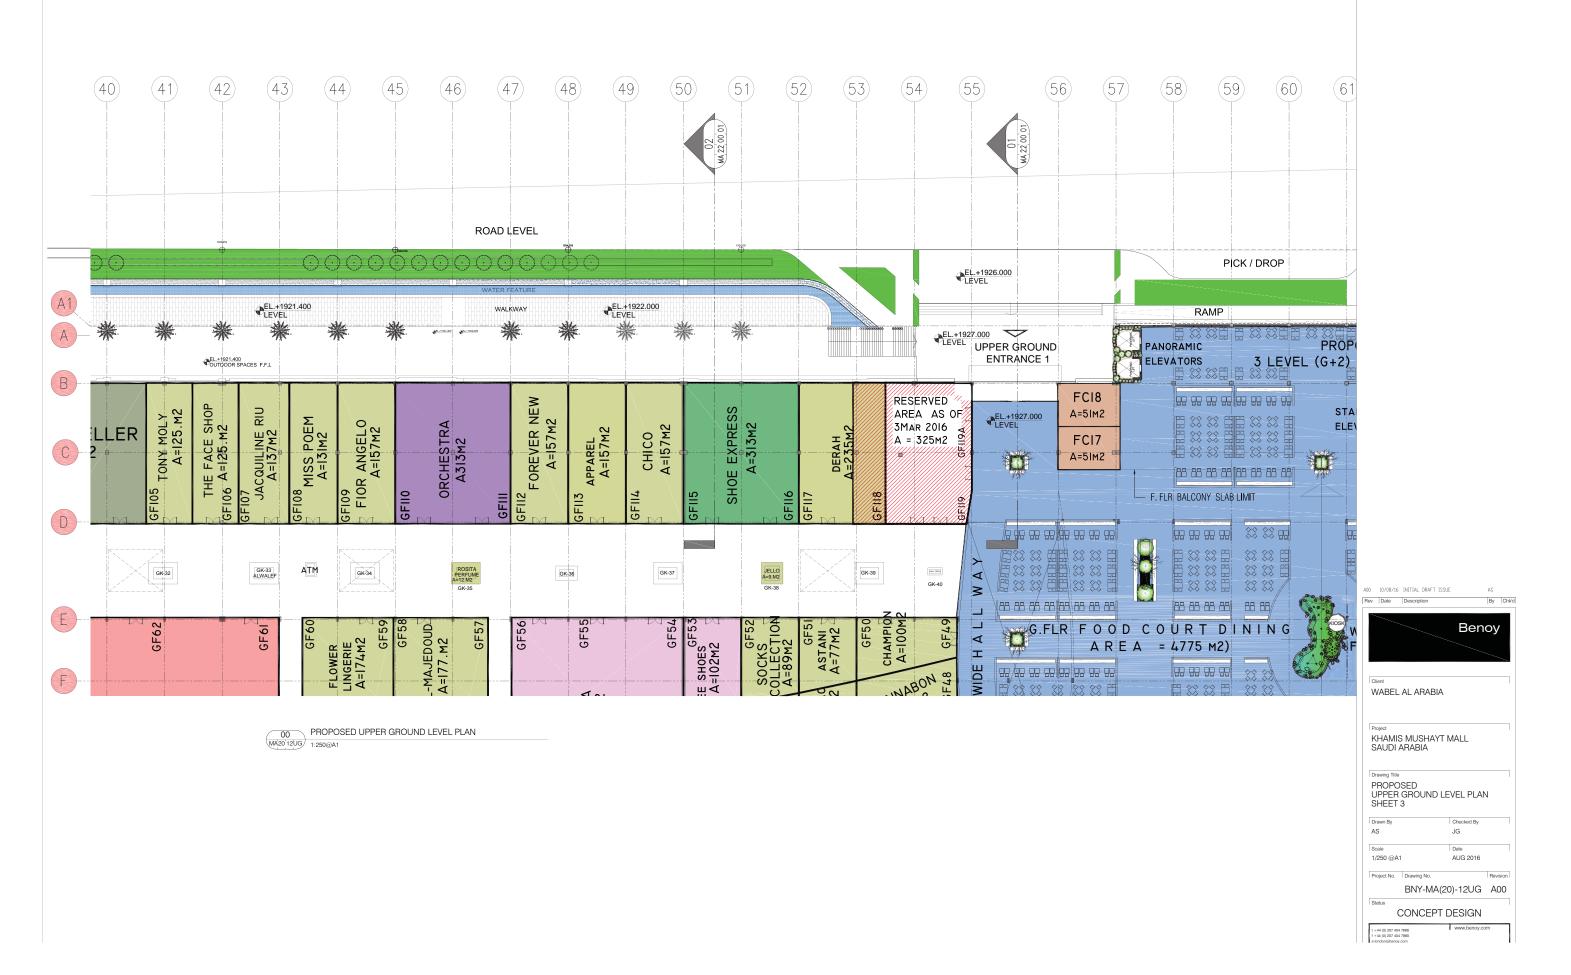

#### **DESIGN DRAWINGS**

00 PROPOSED UPPER GROUND LEVEL PLAN
MA20'12UG 1:250@A1

A00 10/08/16 INITIAL DRAFT ISSUE
| Rev | Date | Description |

By Chkd

Benoy

WABEL AL ARABIA

Project
KHAMIS MUSHAYT MALL
SAUDI ARABIA

Drawing Title

PROPOSED UPPER GROUND LEVEL PLAN SHEET 3

AS Scale 1/250 @A1

Project No. Drawing No. Revision BNY-MA(20)-12UG A00

JG

AUG 2016

CONCEPT DESIGN

+44 (0) 207 404 7666 www.benoy.co