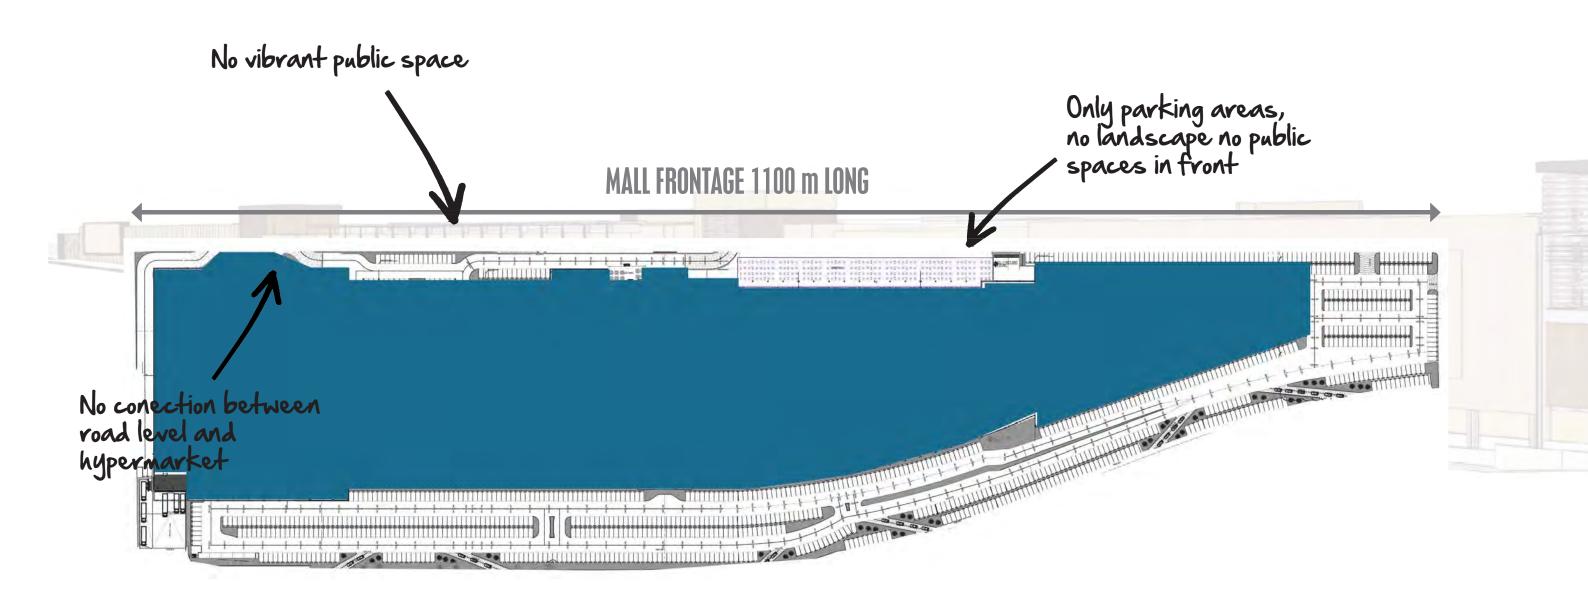

GN STUDY SEPTEMBER 2016

Architecture Masterplanning Interiors Graphics









#### **OO CONTENTS**

|--|

- 02.1 KEY ELEMENTS
- 02.2 VIEW STUDIES
- 02.3 LANDSCAPE STUDIES

#### 3 THE PROMENADE

- 03.1 OVERALL ELEMENTS
- 03.2 OVERALL VIEWS
- 03.3 TYPICAL MATERIALS
- 03.4 DESIGN DRAWINGS

#### 04 THE ENTRANCES

- 04.1 OVERALL ELEMENTS
- 04.2 OVERALL VIEWS
- 04.3 TYPICAL MATERIALS
- 04.4 DESIGN DRAWINGS

#### 05 ENTERTAINMENT STREET

- 05.1 OVERALL ELEMENTS
- 05.2 OVERALL VIEWS
- 05.3 TYPICAL MATERIALS FACADE COMPOSITION
- 05.4 DESIGN DRAWINGS

#### 06 BOUTIQUE STREET

- 06.1 OVERALL ELEMENTS
- 06.2 OVERALL VIEWS
- 06.3 TYPICAL MATERIALS
- 06.4 BOUTIQUE STREET RENDERS
- 06.5 DESIGN DRAWINGS

#### 07 DRAWINGS

08 SUMMARY



# 01 PREVIOUS SCHEME INITIAL OBSERVATIONS

#### > PREVIOUS SCHEME



### 01 PREVIOUS SCHEME INITIAL OBSERVATIONS





02 OUR PROPOSAL FACADE DESIGN STUDY

Creating a New image, Retail & F&B
Experience...



#### 02 OUR PROPOSAL FACADE DESIGN STUDY

> LONG ELEVATION BROKEN DOWN BY DIFFERENT FACADE TREATMENTS

> MODERN, VIBRANT ARCHITECTURAL DESIGN

> INVITING ENTRANCE BY LANDSCAPE TREATMENT

> A SIMPLE, COHERENT MATERIAL PALLETTE

> PRIMARY MATERIALS

> ACCENT MATERIALS

- > ELEGANT
- > ATTRACTIVE
- > PREMIUM
- > CONTEMPORARY

### 02.1 FACADE DESIGN STUDY KEY ELEMENTS









THE PROMENADE

THE ENTRANCES

**ENTERTAINMENT STREET** 

**BOUTIQUE STREET** 













#### **NORTH ELEVATION**



**SOUTH ELEVATION** 

## 02.2 FACADE DESIGN STUDY VIEW STUDIES









#### **WEST ELEVATION**

## 02.2 FACADE DESIGN STUDY VIEW STUDIES



#### **EAST ELEVATION**