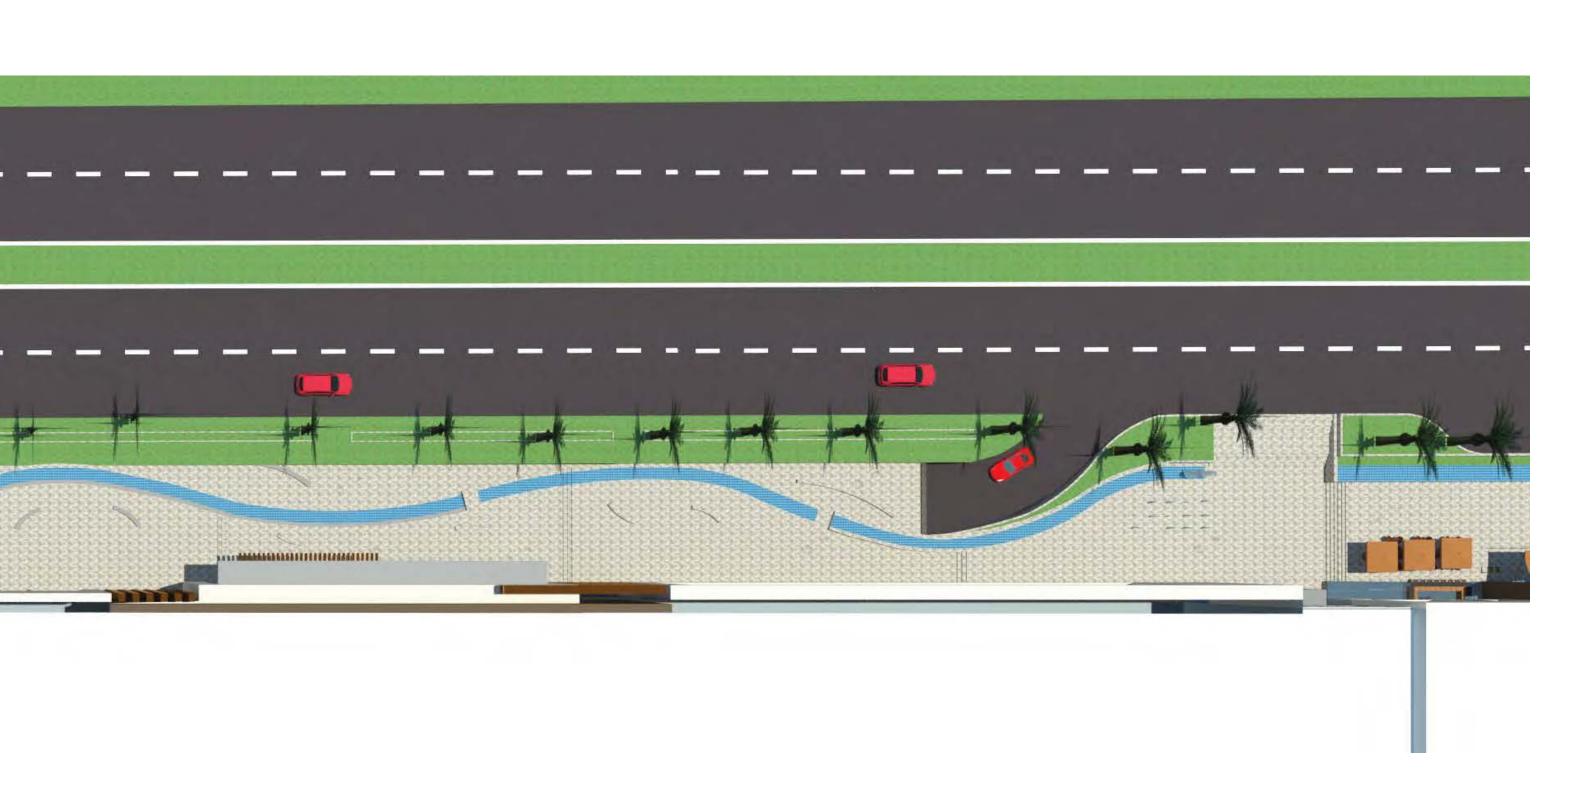

## 03.2 THE PROMENADE DESIGN OVERALL VIEWS

# O3.2 THE PROMENADE DESIGN OVERALL VIEWS

# 03.2 THE PROMENADE DESIGN OVERALL VIEWS

- > HUMAN SCALE
- > A CROSSING RIVER
- > REFLECT SURROUNDING LANDSCAPE
- > UNIQUE
- > SIMPLE MATERIAL PALETTE