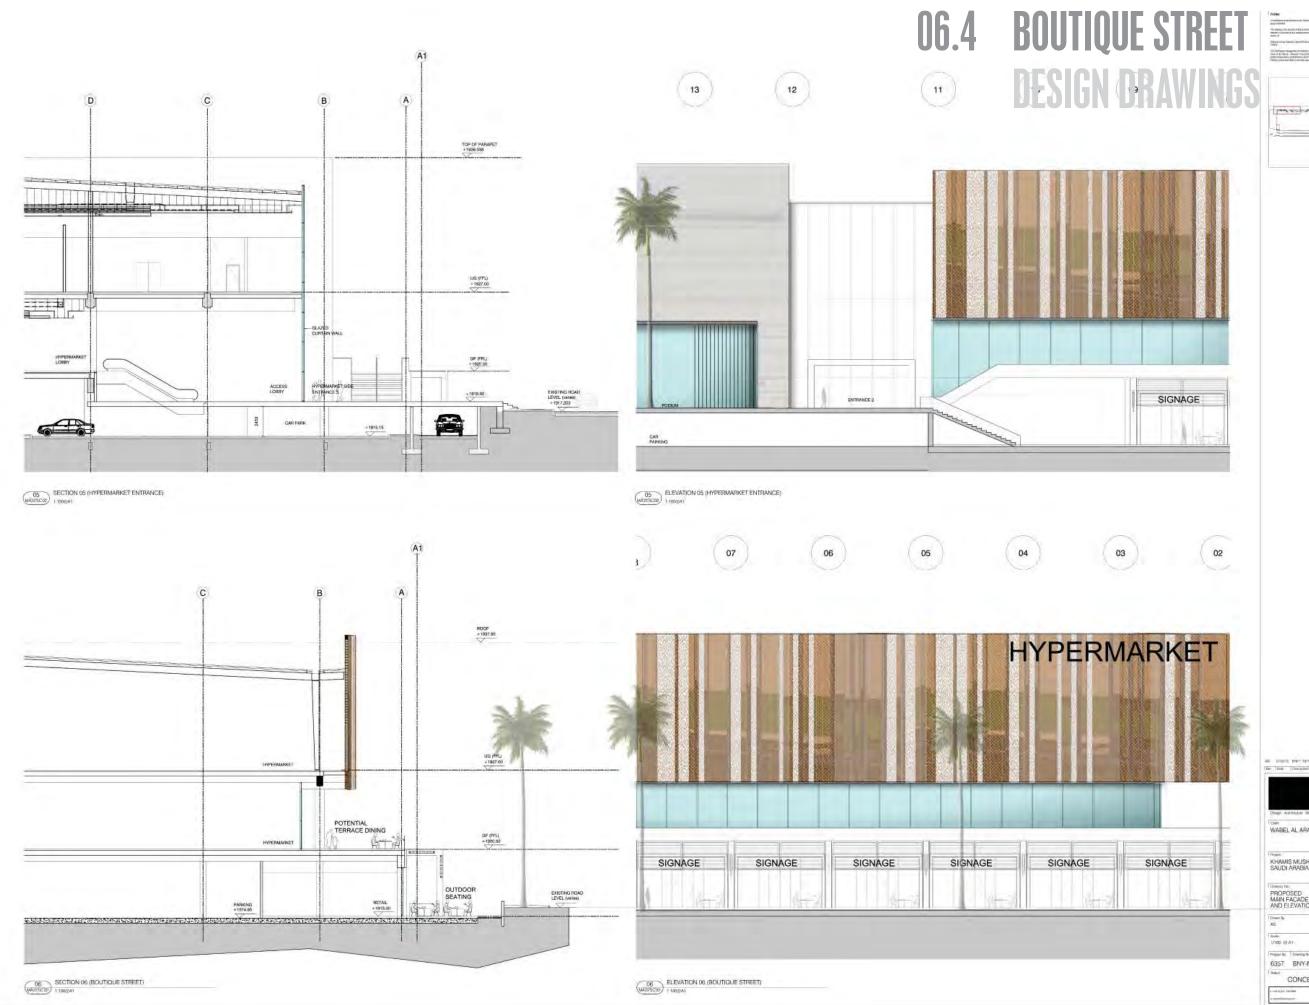

# 06.4 BOUTIQUE STREET

00 PROPOSED GROUND LEVEL PLAN
1:250@A1

A00 10/08/16 INITIAL DRAFT ISSUE

Benoy

WABEL AL ARABIA

KHAMIS MUSHAYT MALL SAUDI ARABIA

Drawing Title PROPOSED GROUND LEVEL PLAN SHEET 2

AS JG

Scale 1/250 @A1 AUG 2016

BNY-MA(20)-11GL A00

CONCEPT DESIGN

WABEL AL ARABIA KHAMIS MUSHAYT MALL SAUDI ARABIA PROPOSED MAIN FACADE SECTIONS AND ELEVATIONS 6357 BNY-MA(22)-SC02 A00 CONCEPT DESIGN

A00 10/08/16 DRAFT INITIAL ISSUE
| Rev | Date | Description | Benoy WABEL AL ARABIA KHAMIS MUSHAYT MALL SAUDI ARABIA PROPOSED MAIN FACADE SECTIONS Date AUG 2016 6357 BNY-MA(22)-SC01 A00 CONCEPT DESIGN