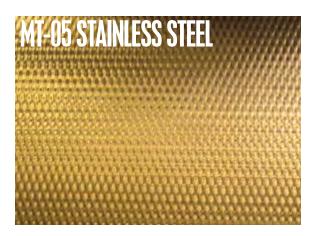

- 01 LIGHT GLAZING-CURTAIN WALL
- 02 MT02 LIGHT ALUCOBOND PANEL
- 03 MT03 GRAY ALUCOBOND PANEL
- 04 FRAMELESS DOOR
- 05 MT05 NICKEL COLOUR STAINLESS
  STEEL
- 06 ST02 STONE CLADDING
- 07 LANDSCAPING BY OTHERS
- 08 WATER FEATURE BY OTHERS

07 MT05 NICKEL COLOUR STAINLESS

STEEL

08 LANDSCAPE-BY OTHERS

09 DROP-OFF AREA

- 01 MT01 WOODEN ALUMINIUM BAFFLES
- 02 ST02 STONE CLADDING
- 03 ST03 MIXED LIGHT GRAY PAVING
- 94 ST04 MIXED WARM GRAY PAVING-
- 05 BACKLIT METAL SIGNAGE BY OTHERS
- 06 MIRROR BRONZE FINISH, METAL PANEL
- 07 MIRROR BRONZE FINISH, PERFORATED
  METAL PANEL
- 08 LANDSCAPE-BY OTHERS
  - DROP-OFF AREA