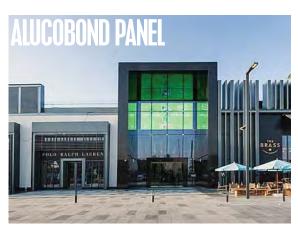

# 03.3 THE PROMENADE DESIGN TYPICAL MATERIALS

MT01 WOODEN ALUMINIUM BAFFLES

02 ST02 STONE CLADDING

03 MT02 LIGHT ALUCOBOND PANEL

4 LIGHT GLAZING, CURTAIN WALL

ST03 MIXED LIGHT GRAY PAVING

06 MT04 BUFF ALUCOBOND PANEL

## 04.4 THE ENTRANCES MATERIALS

MT01 WOODEN ALUMINIUM BAFFLES

02 ST02 STONE CLADDING

03 MT02 LIGHT ALUCOBOND PANEL

04 LIGHT GLAZING, CURTAIN WALL

05 ST03 MIXED LIGHT GRAY PAVING

06 MT04 BUFF ALUCOBOND PANEL