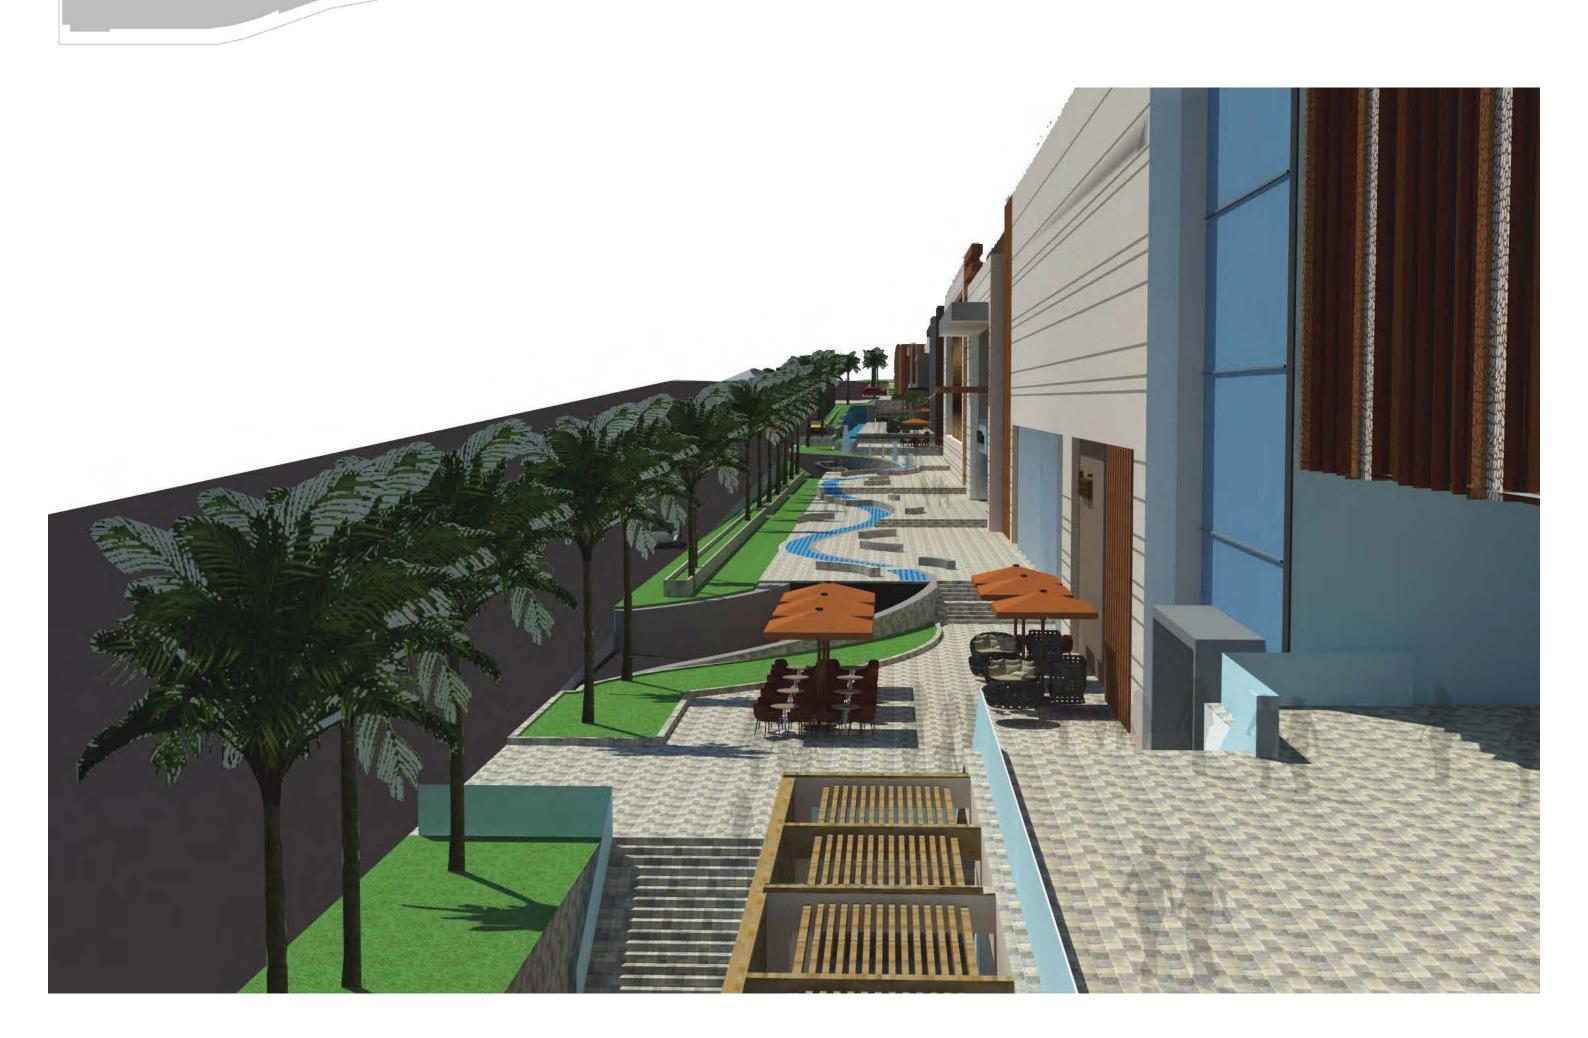

FLES
- 2 ST02 STONE CLADDING
- 03 MIRROR BRONZE FINISH, METAL PANEL
- 04 MIRROR BRONZE FINISH, PERFORATED
  METAL PANEL
- 05 ST03 MIXED LIGHT GRAY PAVING
- DROP OFF AREA- BY OTHERS
- 07 LANDSCAPING BY OTHERS



#### ENTERTAINMENT Sold as some party of the last source from put of the last source from put of the last source of the control of the sold source of the control of the control of the control of the last source of the control of the last source of the last source

AS

1/250 @A1

JG

BNY-MA(20)-13UG A00

CONCEPT DESIGN

AUG 2016





06 OUR PROPOSAL BOUTIQUE STREET

Unique retail cluster...



# OUR PROPOSAL BOUTIQUE STREET









THE PROMENADE

THE ENTRANCES

**ENTERTAINMENT STREET** 

**BOUTIQUE STREET** 









## 06.1 BOUTIQUE STREET OVERALL ELEMENTS



































- > BIG SCALE
- > LANDSCAPE PODIUM
- > UNIQUE RETAIL CLUSTER
- > SIMPLE MATERIAL PALETTE

## 06.3 BOUTIQUE STREET TYPICAL MATERIALS

#### Appearance Material Palette

























### 06.3 BOUTIQUE STREET TYPICAL MATERIALS















### 06.3 BOUTIQUE STREET TYPICAL MATERIALS









- MT01 WOODEN ALUMINIUM BAFFLES
- 2 ST02 STONE CLADDING
- ST03 MIXED LIGHT GRAY PAVING
- 04 BACKLIT METAL SIGNAGE BY OTHERS
- 05 FEATURE LIGHTING BY OTHERS
- 06 MT06 BLACK HAIRLINE S/S

## 06.3 BOUTIQUE STREET TYPICAL MATERIALS



MT01 WOODEN ALUMINIUM BAFFLES

02 ST02 STONE CLADDING

03 ST03 MIXED LIGHT GRAY PAVING

04 ST04 MIXED WARM GRAY PAVING-

05 BACKLIT METAL SIGNAGE - BY OTHERS

06 FEATURE LIGHTING - BY OTHERS

07 MT05 NICKEL COLOUR STAINLESS

STEEL

08 LANDSCAPE-BY OTHERS

09