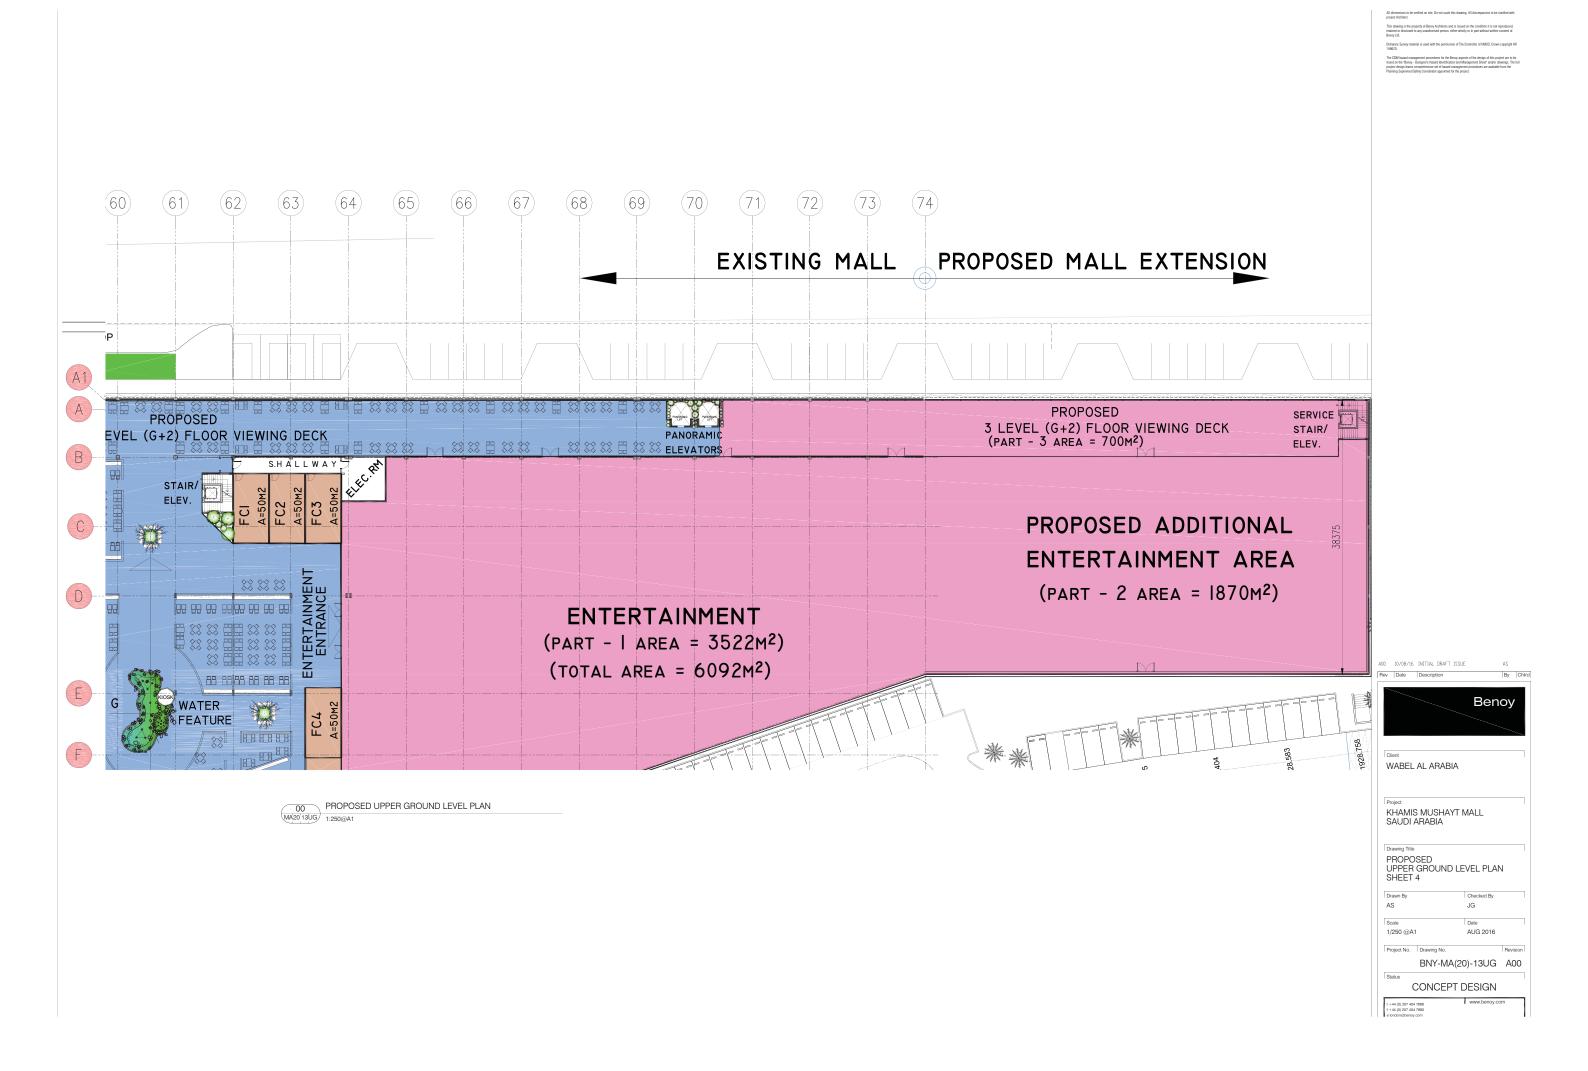

#### **DESIGN DRAWINGS**

00 PROPOSED UPPER GROUND LEVEL PLAN
MA20'12UG 1:250@A1

A00 10/08/16 INITIAL DRAFT ISSUE
| Rev | Date | Description |

By Chkd

Benoy

WABEL AL ARABIA

Project
KHAMIS MUSHAYT MALL
SAUDI ARABIA

Drawing Title

PROPOSED UPPER GROUND LEVEL PLAN SHEET 3

AS Scale 1/250 @A1

Project No. Drawing No. Revision BNY-MA(20)-12UG A00

JG

AUG 2016

CONCEPT DESIGN

+44 (0) 207 404 7666 www.benoy.co