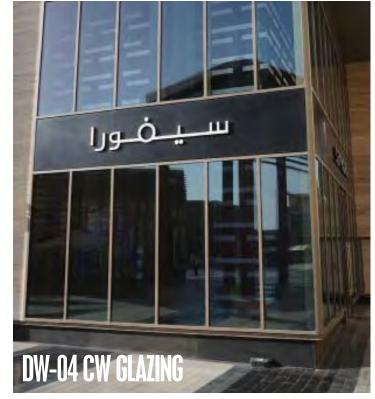

# 03.3 THE PROMENADE DESIGN TYPICAL MATERIALS

MT01 WOODEN ALUMINIUM BAFFLES

02 ST02 STONE CLADDING

03 MT02 LIGHT ALUCOBOND PANEL

4 LIGHT GLAZING, CURTAIN WALL

ST03 MIXED LIGHT GRAY PAVING

06 MT04 BUFF ALUCOBOND PANEL

#### 03.3 THE PROMENADE DESIGN TYPICAL MATERIALS

- MT01 WOODEN ALUMINIUM BAFFLES
- 2 ST02 STONE CLADDING
- 03 WW05 TIMBER CANOPY
- 04 LIGHT GLAZING, CURTAIN WALL
  - 5 ST03 MIXED LIGHT GRAY PAVING
- 06 MT04 BUFF ALUCOBOND PANEL
- 07 RENDERED FACADE

## 04.4 THE ENTRANCES MATERIALS

MT01 WOODEN ALUMINIUM BAFFLES

02 ST02 STONE CLADDING

03 MT02 LIGHT ALUCOBOND PANEL

04 LIGHT GLAZING, CURTAIN WALL

05 ST03 MIXED LIGHT GRAY PAVING

06 MT04 BUFF ALUCOBOND PANEL

#### 04.4 THE ENTRANCES MATERIALS

- 01 MIRROR BRONZE FINISH, METAL PANEL
- 02 MIRROR BRONZE FINISH, PERFORATED

  METAL PANEL
- 03 ST02 STONE CLADDING
- 04 MT02 LIGHT *ALUCOBOND* PANEL
- 05 LIGHT GLAZING, CURTAIN WALL
- 06 ST03 MIXED LIGHT GRAY PAVING
- 7 FRAMELESS GLASS BALUSTRADE
- B LANDSCAPING BY OTHERS

- 01 LIGHT GLAZING-CURTAIN WALL
- 02 MT02 LIGHT ALUCOBOND PANEL
- 03 MT03 GRAY ALUCOBOND PANEL
- 04 FRAMELESS DOOR
- 05 MT05 NICKEL COLOUR STAINLESS
  STEEL
- 06 ST02 STONE CLADDING
- 07 LANDSCAPING BY OTHERS
- 08 WATER FEATURE BY OTHERS