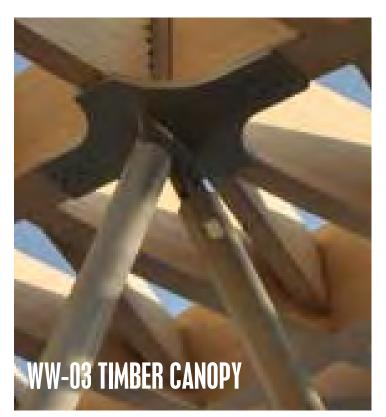

#### 03.3 THE PROMENADE DESIGN TYPICAL MATERIALS

- MT01 WOODEN ALUMINIUM BAFFLES
- 2 ST02 STONE CLADDING
- 03 WW05 TIMBER CANOPY
- 04 LIGHT GLAZING, CURTAIN WALL
  - 5 ST03 MIXED LIGHT GRAY PAVING
- 06 MT04 BUFF ALUCOBOND PANEL
- 07 RENDERED FACADE