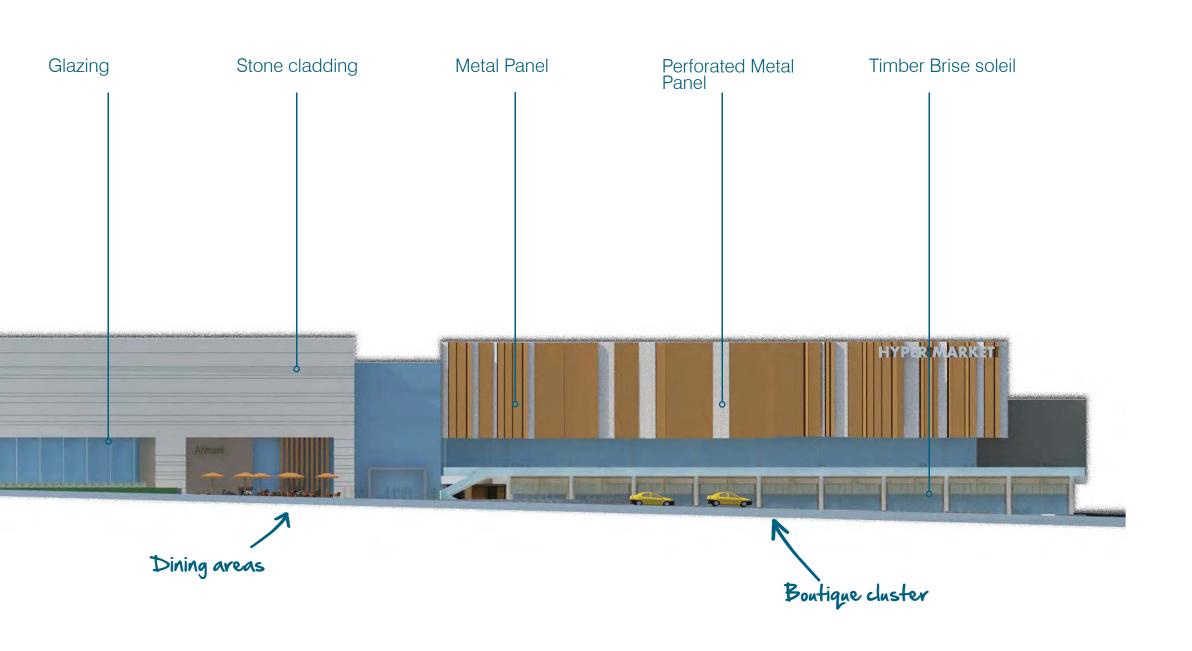

### 06.3 BOUTIQUE STREET TYPICAL MATERIALS

- MT01 WOODEN ALUMINIUM BAFFLES
- 2 ST02 STONE CLADDING
- ST03 MIXED LIGHT GRAY PAVING
- 04 BACKLIT METAL SIGNAGE BY OTHERS
- 05 FEATURE LIGHTING BY OTHERS
- 06 MT06 BLACK HAIRLINE S/S

## 06.3 BOUTIQUE STREET TYPICAL MATERIALS

MT01 WOODEN ALUMINIUM BAFFLES

02 ST02 STONE CLADDING

03 ST03 MIXED LIGHT GRAY PAVING

04 ST04 MIXED WARM GRAY PAVING-

05 BACKLIT METAL SIGNAGE - BY OTHERS

06 FEATURE LIGHTING - BY OTHERS

07 MT05 NICKEL COLOUR STAINLESS

STEEL

08 LANDSCAPE-BY OTHERS

09 DROP-OFF AREA

- 01 MT01 WOODEN ALUMINIUM BAFFLES
- 02 ST02 STONE CLADDING
- 03 ST03 MIXED LIGHT GRAY PAVING
- 94 ST04 MIXED WARM GRAY PAVING-
- 05 BACKLIT METAL SIGNAGE BY OTHERS
- 06 MIRROR BRONZE FINISH, METAL PANEL
- 07 MIRROR BRONZE FINISH, PERFORATED
  METAL PANEL
- 08 LANDSCAPE-BY OTHERS
  - DROP-OFF AREA