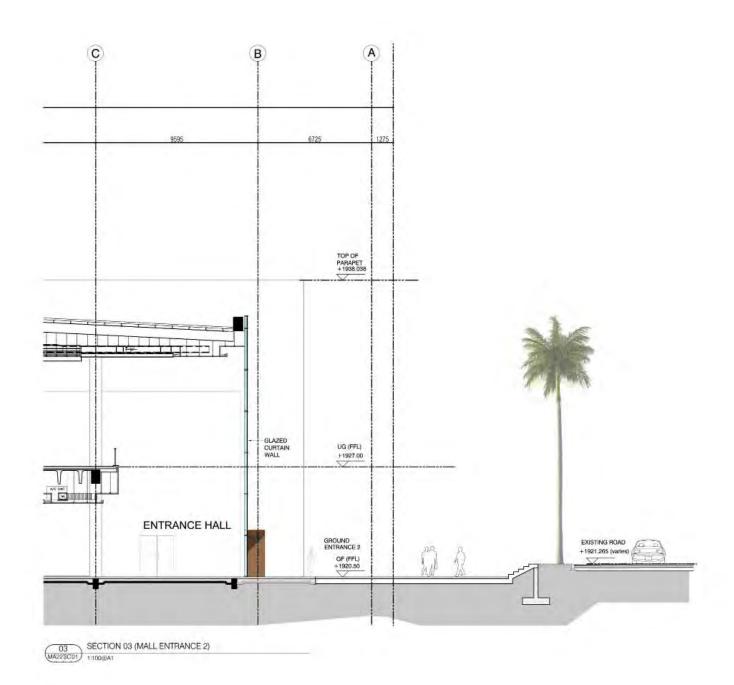

OND PANEL

04 LIGHT GLAZING, CURTAIN WALL

05 ST03 MIXED LIGHT GRAY PAVING

06 MT04 BUFF ALUCOBOND PANEL

07 FRAMELESS GLASS BALUSTRADE

08 LANDSCAPING - BY OTHERS

#### 04.4 THE ENTRANCES MATERIALS



- 01 MIRROR BRONZE FINISH, METAL PANEL
- 02 MIRROR BRONZE FINISH, PERFORATED

  METAL PANEL
- 03 ST02 STONE CLADDING
- 04 MT02 LIGHT *ALUCOBOND* PANEL
- 05 LIGHT GLAZING, CURTAIN WALL
- 06 ST03 MIXED LIGHT GRAY PAVING
- 7 FRAMELESS GLASS BALUSTRADE
- B LANDSCAPING BY OTHERS



- 01 LIGHT GLAZING-CURTAIN WALL
- 02 MT02 LIGHT ALUCOBOND PANEL
- 03 MT03 GRAY ALUCOBOND PANEL
- 04 FRAMELESS DOOR
- 05 MT05 NICKEL COLOUR STAINLESS
  STEEL
- 06 ST02 STONE CLADDING
- 07 LANDSCAPING BY OTHERS
- 08 WATER FEATURE BY OTHERS

## 04.4 THE ENTRANCES MATERIALS

#### Schematic Detail



#### Schematic Detail





03 (MALL ENTRANCE 2) 1.100@A1

#### 04.5 THE ENTRANCES DESIGN DRAWINGS



PROPOSED ELEVATION 01 - (PROMENADE)

1:250@A0



# 05 OUR PROPOSAL ENTERNTAINMENT STREET

Creating an enterntainment space...



### 05 OUR PROPOSAL ENTERTAINMENT STREET









THE PROMENADE

THE ENTRANCES

**ENTERTAINMENT STREET** 

**BOUTIQUE STREET** 









# 05.1 ENTERTAINMENT STREET KEY ELEMENTS













# 05.2 ENTERTAINMENT STREET OVERALL ELEMENTS







# 05.3 ENTERTAINMENT STREET OVERALL VIEWS



- > SIMPLE MATERIAL PALETTE
- > ELEVATION PERMEABILITY
- > CONTEMPORARY

# 05.4 ENTERTAINMENT STREET MATERIALS

Appearance Material Palette









## 05.4 ENTERTAINMENT STREET MATERIALS-COMPOSITION



#### Enterntainment Detailed Facade



## 05.4 ENTERTAINMENT STREET MATERIALS-COMPOSITION

#### Sectio