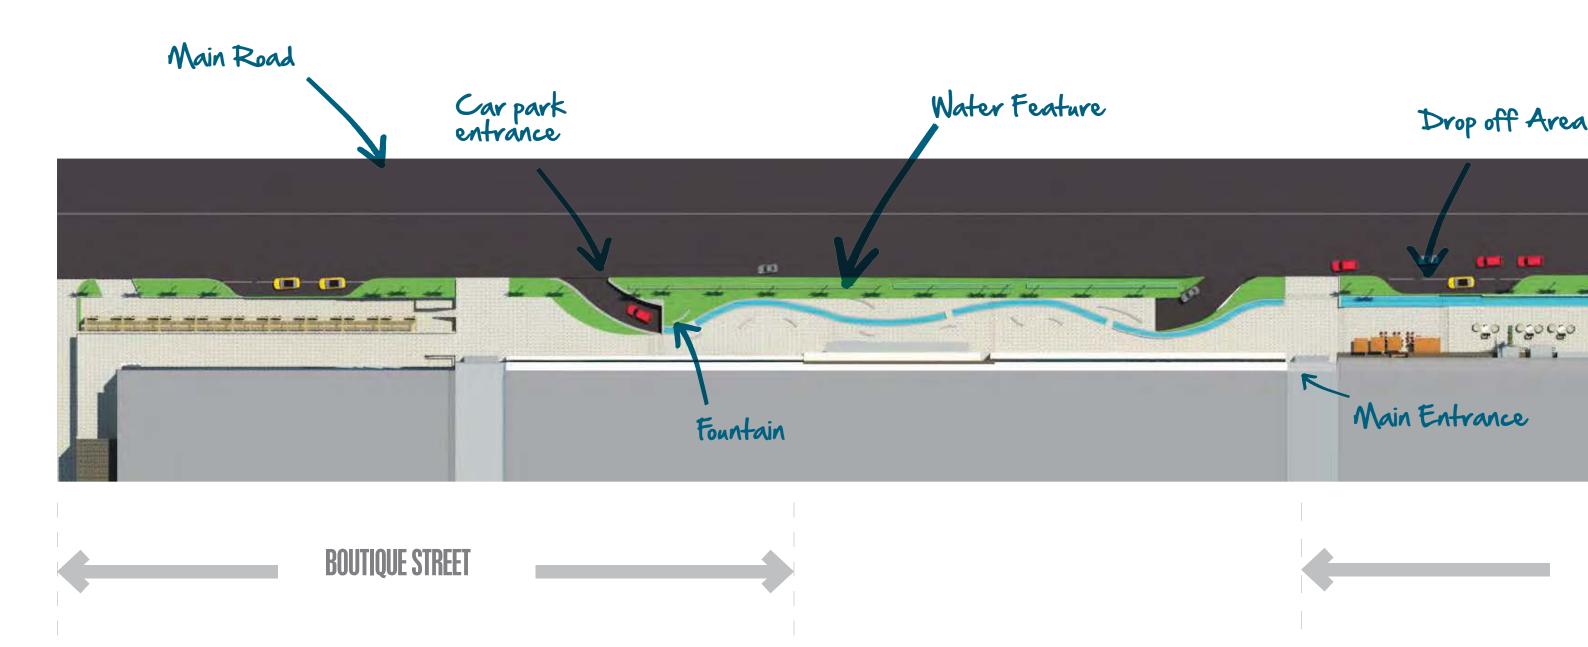

#### 03.3 THE PROMENADE DESIGN TYPICAL MATERIALS

#### Appearance Material Palette

# 03.3 THE PROMENADE DESIGN TYPICAL MATERIALS

MT01 WOODEN ALUMINIUM BAFFLES

02 ST02 STONE CLADDING

03 MT02 LIGHT ALUCOBOND PANEL

4 LIGHT GLAZING, CURTAIN WALL

ST03 MIXED LIGHT GRAY PAVING

06 MT04 BUFF ALUCOBOND PANEL