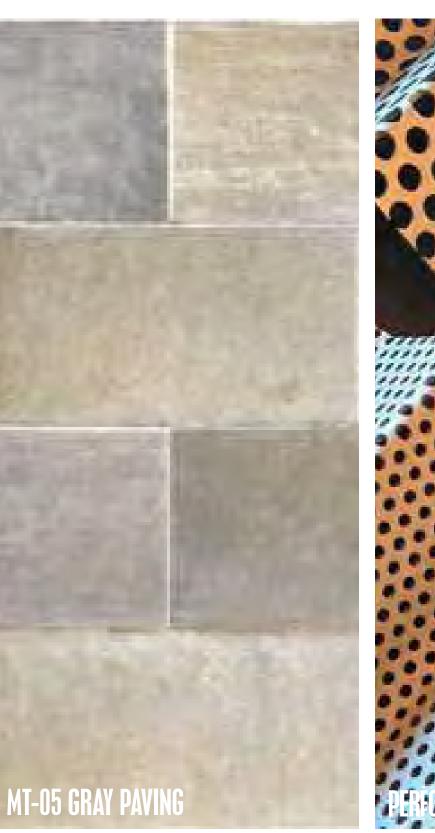

# 03.3 THE PROMENADE DESIGN TYPICAL MATERIALS

MT01 WOODEN ALUMINIUM BAFFLES

02 ST02 STONE CLADDING

03 MT02 LIGHT ALUCOBOND PANEL

4 LIGHT GLAZING, CURTAIN WALL

ST03 MIXED LIGHT GRAY PAVING

06 MT04 BUFF ALUCOBOND PANEL

#### 03.3 THE PROMENADE DESIGN TYPICAL MATERIALS

- MT01 WOODEN ALUMINIUM BAFFLES
- 2 ST02 STONE CLADDING
- 03 WW05 TIMBER CANOPY
- 04 LIGHT GLAZING, CURTAIN WALL
  - 5 ST03 MIXED LIGHT GRAY PAVING
- 06 MT04 BUFF ALUCOBOND PANEL
- 07 RENDERED FACADE

## 04.4 THE ENTRANCES MATERIALS

MT01 WOODEN ALUMINIUM BAFFLES

02 ST02 STONE CLADDING

03 MT02 LIGHT ALUCOBOND PANEL

04 LIGHT GLAZING, CURTAIN WALL

05 ST03 MIXED LIGHT GRAY PAVING

06 MT04 BUFF ALUCOBOND PANEL