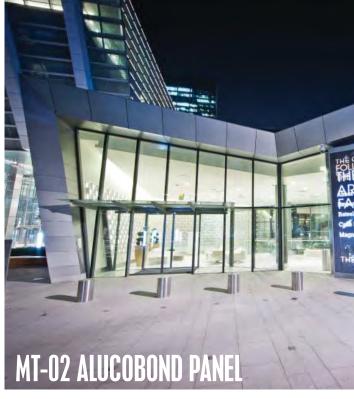

# 03.3 THE PROMENADE DESIGN TYPICAL MATERIALS

MT01 WOODEN ALUMINIUM BAFFLES

02 ST02 STONE CLADDING

03 MT02 LIGHT ALUCOBOND PANEL

4 LIGHT GLAZING, CURTAIN WALL

ST03 MIXED LIGHT GRAY PAVING

06 MT04 BUFF ALUCOBOND PANEL

#### 03.3 THE PROMENADE DESIGN TYPICAL MATERIALS

- MT01 WOODEN ALUMINIUM BAFFLES
- 2 ST02 STONE CLADDING
- 03 WW05 TIMBER CANOPY
- 04 LIGHT GLAZING, CURTAIN WALL
  - 5 ST03 MIXED LIGHT GRAY PAVING
- 06 MT04 BUFF ALUCOBOND PANEL
- 07 RENDERED FACADE