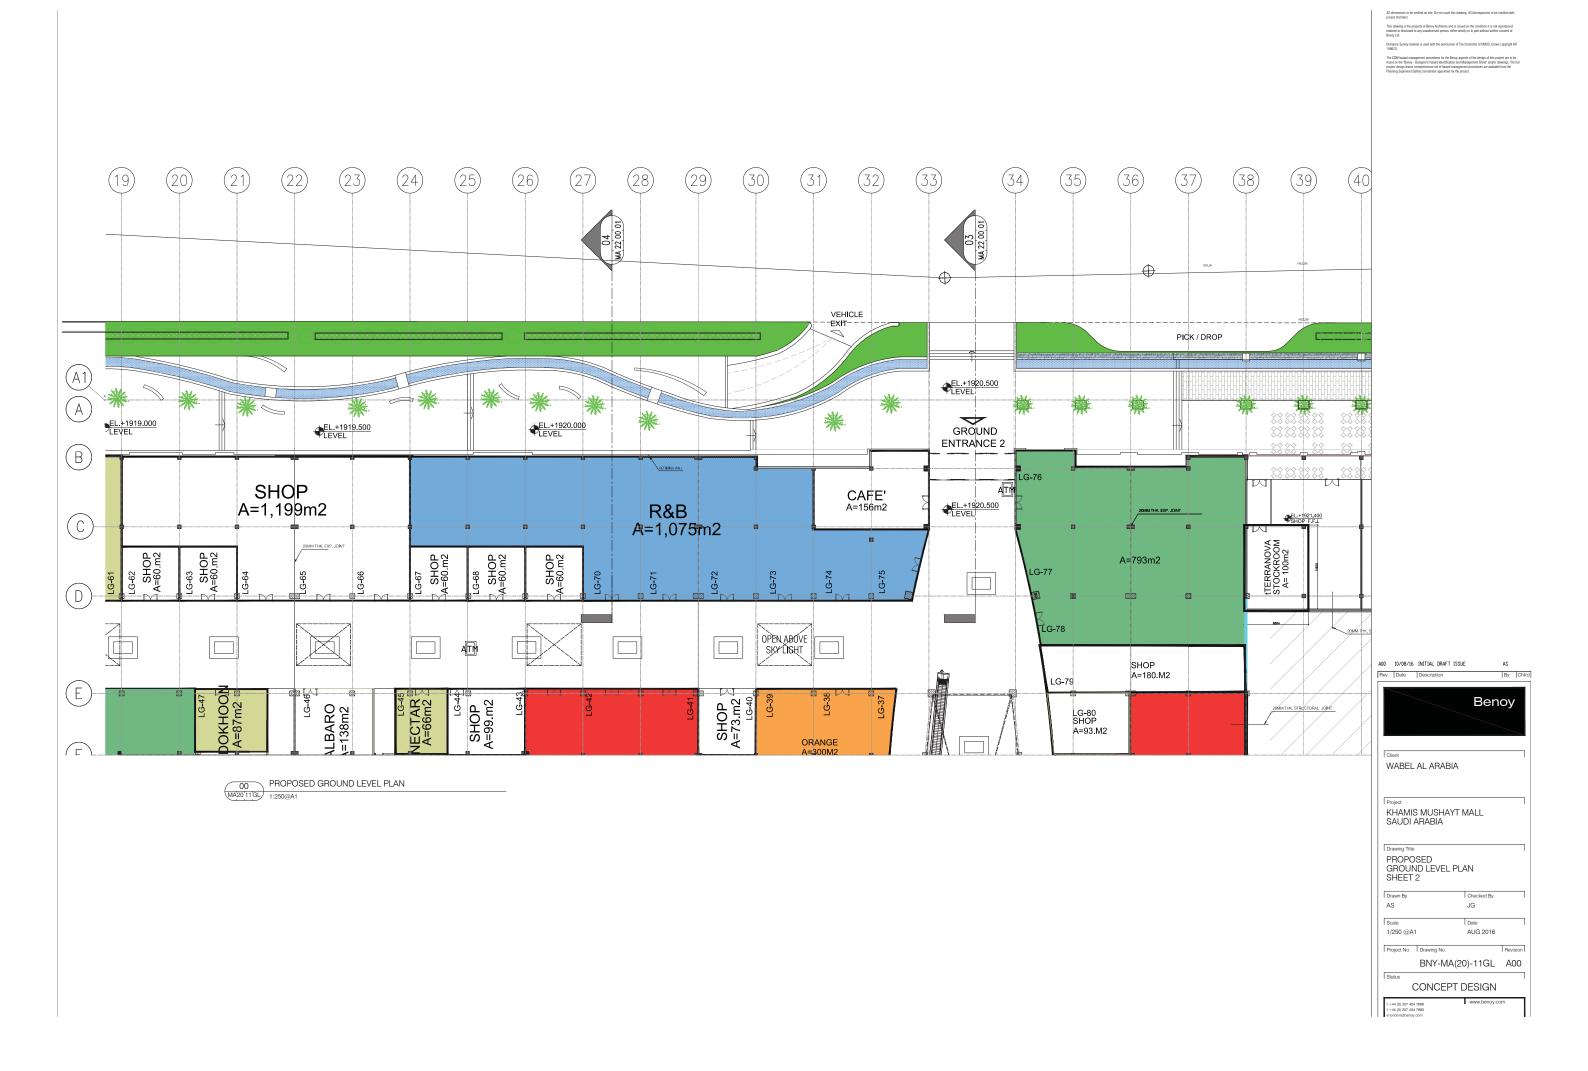

# 06.4 BOUTIQUE STREET

00 PROPOSED GROUND LEVEL PLAN
1:250@A1

A00 10/08/16 INITIAL DRAFT ISSUE

Benoy

WABEL AL ARABIA

KHAMIS MUSHAYT MALL SAUDI ARABIA

Drawing Title PROPOSED GROUND LEVEL PLAN SHEET 2

AS JG

Scale 1/250 @A1 AUG 2016

BNY-MA(20)-11GL A00

CONCEPT DESIGN

WABEL AL ARABIA KHAMIS MUSHAYT MALL SAUDI ARABIA PROPOSED MAIN FACADE SECTIONS AND ELEVATIONS 6357 BNY-MA(22)-SC02 A00 CONCEPT DESIGN