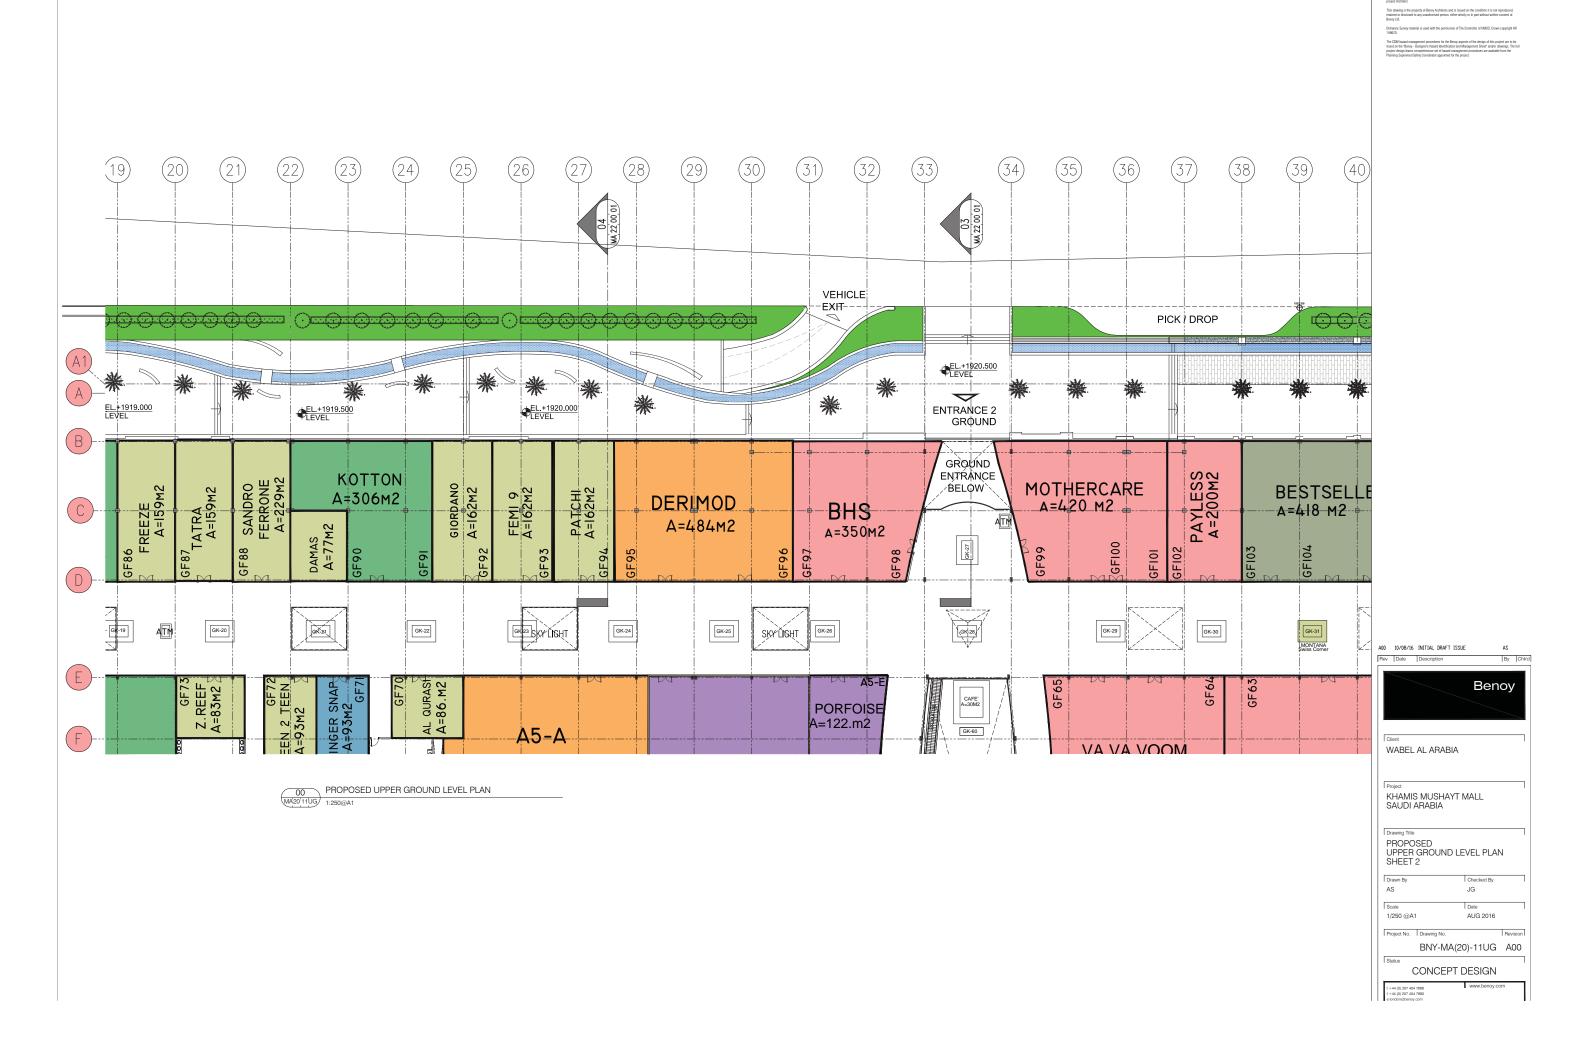

#### **DESIGN DRAWINGS**

00 PROPOSED UPPER GROUND LEVEL PLAN
MA20'12UG 1:250@A1

A00 10/08/16 INITIAL DRAFT ISSUE
| Rev | Date | Description |

By Chkd

Benoy

WABEL AL ARABIA

Project
KHAMIS MUSHAYT MALL
SAUDI ARABIA

Drawing Title

PROPOSED UPPER GROUND LEVEL PLAN SHEET 3

AS Scale 1/250 @A1

Project No. Drawing No. Revision BNY-MA(20)-12UG A00

JG

AUG 2016

CONCEPT DESIGN

+44 (0) 207 404 7666 www.benoy.co