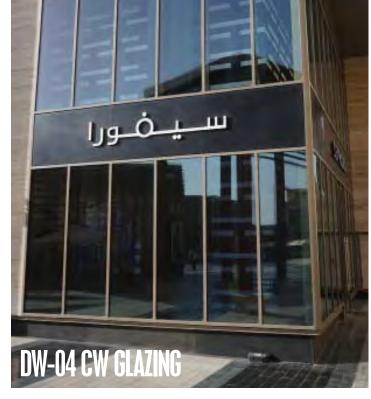

# 03.3 THE PROMENADE DESIGN TYPICAL MATERIALS

MT01 WOODEN ALUMINIUM BAFFLES

02 ST02 STONE CLADDING

03 MT02 LIGHT ALUCOBOND PANEL

4 LIGHT GLAZING, CURTAIN WALL

ST03 MIXED LIGHT GRAY PAVING

06 MT04 BUFF ALUCOBOND PANEL

#### 03.3 THE PROMENADE DESIGN TYPICAL MATERIALS

- MT01 WOODEN ALUMINIUM BAFFLES
- 2 ST02 STONE CLADDING
- 03 WW05 TIMBER CANOPY
- 04 LIGHT GLAZING, CURTAIN WALL
  - 5 ST03 MIXED LIGHT GRAY PAVING
- 06 MT04 BUFF ALUCOBOND PANEL
- 07 RENDERED FACADE

## 04.4 THE ENTRANCES MATERIALS

MT01 WOODEN ALUMINIUM BAFFLES

02 ST02 STONE CLADDING

03 MT02 LIGHT ALUCOBOND PANEL

04 LIGHT GLAZING, CURTAIN WALL

05 ST03 MIXED LIGHT GRAY PAVING

06 MT04 BUFF ALUCOBOND PANEL

#### 04.4 THE ENTRANCES MATERIALS

- 01 MIRROR BRONZE FINISH, METAL PANEL
- 02 MIRROR BRONZE FINISH, PERFORATED

  METAL PANEL
- 03 ST02 STONE CLADDING
- 04 MT02 LIGHT *ALUCOBOND* PANEL
- 05 LIGHT GLAZING, CURTAIN WALL
- 06 ST03 MIXED LIGHT GRAY PAVING
- 7 FRAMELESS GLASS BALUSTRADE
- B LANDSCAPING BY OTHERS

- 01 LIGHT GLAZING-CURTAIN WALL
- 02 MT02 LIGHT ALUCOBOND PANEL
- 03 MT03 GRAY ALUCOBOND PANEL
- 04 FRAMELESS DOOR
- 05 MT05 NICKEL COLOUR STAINLESS
  STEEL
- 06 ST02 STONE CLADDING
- 07 LANDSCAPING BY OTHERS
- 08 WATER FEATURE BY OTHERS