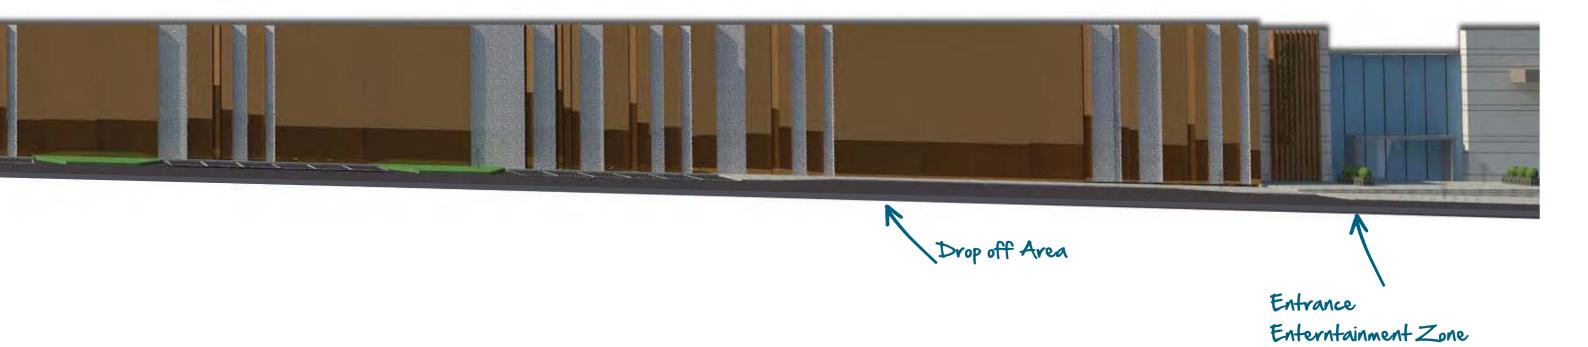

## 04.4 THE ENTRANCES OVERALL VIEWS

Drop off Area

## 04.4 THE ENTRANCES MATERIALS

MT01 WOODEN ALUMINIUM BAFFLES

02 ST02 STONE CLADDING

03 MT02 LIGHT ALUCOBOND PANEL

04 LIGHT GLAZING, CURTAIN WALL

05 ST03 MIXED LIGHT GRAY PAVING

06 MT04 BUFF ALUCOBOND PANEL

07 FRAMELESS GLASS BALUSTRADE

08 LANDSCAPING - BY OTHERS