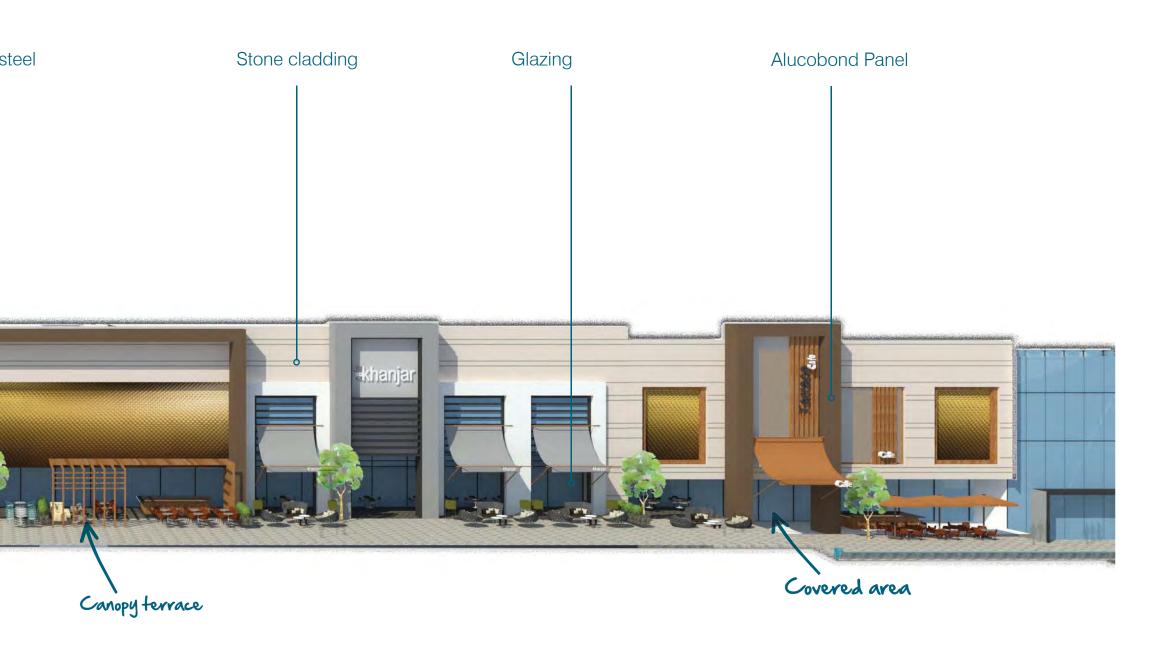

#### 04.4 THE ENTRANCES MATERIALS

- 01 MIRROR BRONZE FINISH, METAL PANEL
- 02 MIRROR BRONZE FINISH, PERFORATED

  METAL PANEL
- 03 ST02 STONE CLADDING
- 04 MT02 LIGHT *ALUCOBOND* PANEL
- 05 LIGHT GLAZING, CURTAIN WALL
- 06 ST03 MIXED LIGHT GRAY PAVING
- 7 FRAMELESS GLASS BALUSTRADE
- B LANDSCAPING BY OTHERS

- 01 LIGHT GLAZING-CURTAIN WALL
- 02 MT02 LIGHT ALUCOBOND PANEL
- 03 MT03 GRAY ALUCOBOND PANEL
- 04 FRAMELESS DOOR
- 05 MT05 NICKEL COLOUR STAINLESS
  STEEL
- 06 ST02 STONE CLADDING
- 07 LANDSCAPING BY OTHERS
- 08 WATER FEATURE BY OTHERS