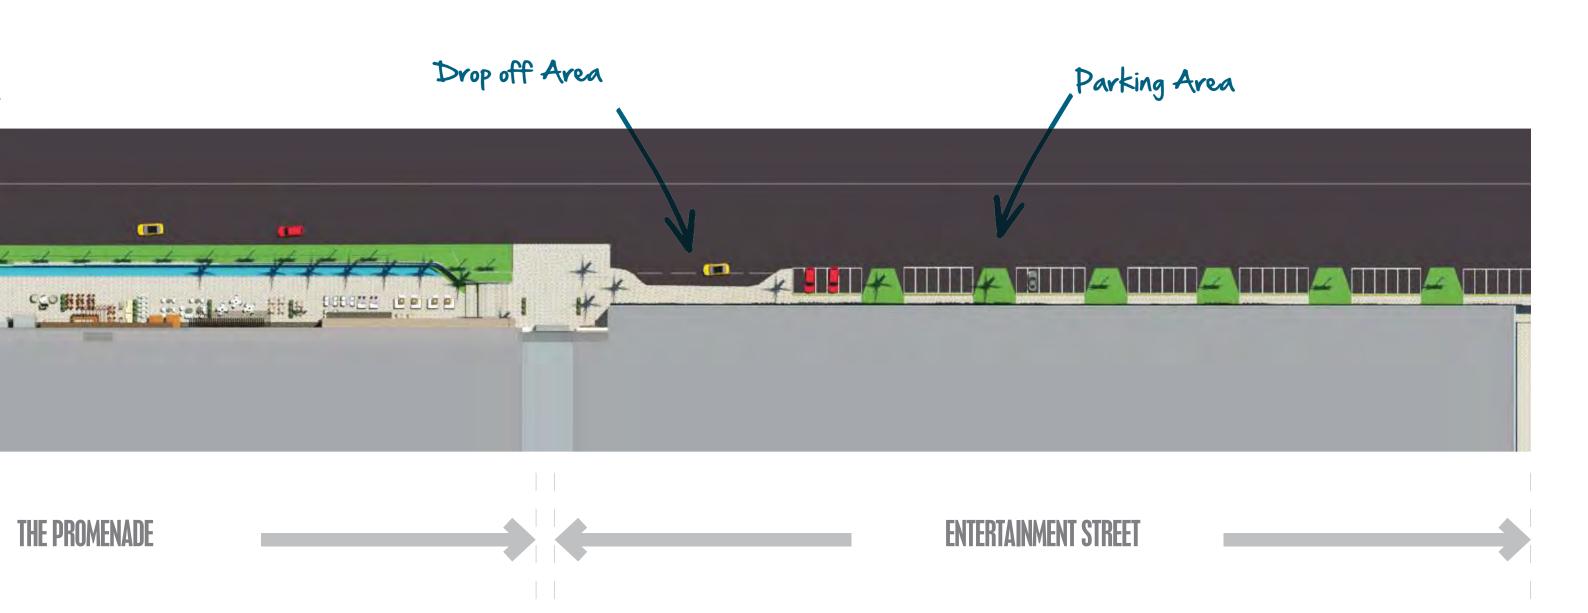

ence...



#### 02 OUR PROPOSAL FACADE DESIGN STUDY

> LONG ELEVATION BROKEN DOWN BY DIFFERENT FACADE TREATMENTS

> MODERN, VIBRANT ARCHITECTURAL DESIGN

> INVITING ENTRANCE BY LANDSCAPE TREATMENT

> A SIMPLE, COHERENT MATERIAL PALLETTE

> PRIMARY MATERIALS

> ACCENT MATERIALS

- > ELEGANT
- > ATTRACTIVE
- > PREMIUM
- > CONTEMPORARY

### 02.1 FACADE DESIGN STUDY KEY ELEMENTS









THE PROMENADE

THE ENTRANCES

**ENTERTAINMENT STREET** 

**BOUTIQUE STREET** 













#### **NORTH ELEVATION**



**SOUTH ELEVATION** 

## 02.2 FACADE DESIGN STUDY VIEW STUDIES









#### **WEST ELEVATION**

## 02.2 FACADE DESIGN STUDY VIEW STUDIES



#### **EAST ELEVATION**















#### **CIRCULATION**



### 02.3 LANDSCAPE DESIGN STUDY STUDIES





### 02.3 LANDSCAPE DESIGN STUDY MAIN FACADE





## 03 OUR PROPOSAL THE PROMENADE

A leisurely walk, a social activity...



## 03 OUR PROPOSAL THE PROMENADE









THE PROMENADE

THE ENTRANCES

**ENTERTAINMENT STREET** 

**BOUTIQUE STREET** 









## 03.1 THE PROMENADE DESIGN OVERALL ELEMENTS











## 03.2 THE PROMENADE DESIGN OVERALL ELEMENTS







### 03.2 THE PROMENADE DESIGN OVERALL ELEMENTS





## 03.2 THE PROMENADE DESIGN OVERALL VIEWS







# O3.2 THE PROMENADE DESIGN OVERALL VIEWS





# 03.2 THE PROMENADE DESIGN OVERALL VIEWS



- > HUMAN SCALE
- > A CROSSING RIVER
- > REFLECT SURROUNDING LANDSCAPE
- > UNIQUE
- > SIMPLE MATERIAL PALETTE

#### 03.3 THE PROMENADE DESIGN TYPICAL MATERIALS

#### Appearance Material Palette

























# 03.3 THE PROMENADE DESIGN TYPICAL MATERIALS











MT01 WOODEN