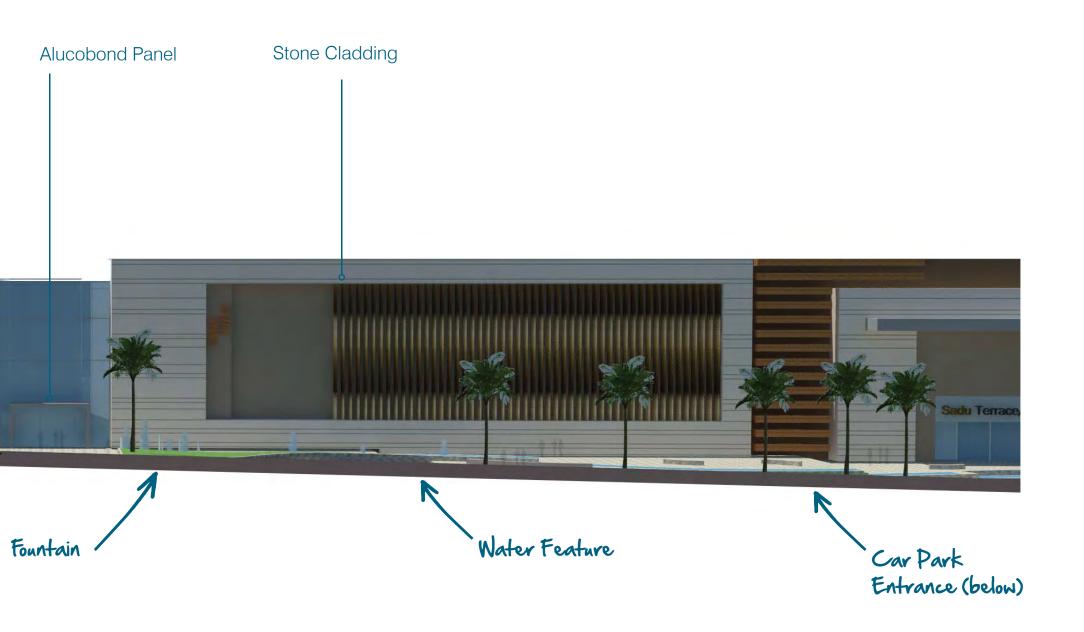

# 03.3 THE PROMENADE DESIGN TYPICAL MATERIALS

MT01 WOODEN ALUMINIUM BAFFLES

02 ST02 STONE CLADDING

03 MT02 LIGHT ALUCOBOND PANEL

4 LIGHT GLAZING, CURTAIN WALL

ST03 MIXED LIGHT GRAY PAVING

06 MT04 BUFF ALUCOBOND PANEL

#### 03.3 THE PROMENADE DESIGN TYPICAL MATERIALS

- MT01 WOODEN ALUMINIUM BAFFLES
- 2 ST02 STONE CLADDING
- 03 WW05 TIMBER CANOPY
- 04 LIGHT GLAZING, CURTAIN WALL
  - 5 ST03 MIXED LIGHT GRAY PAVING
- 06 MT04 BUFF ALUCOBOND PANEL
- 07 RENDERED FACADE

## 04.4 THE ENTRANCES MATERIALS

MT01 WOODEN ALUMINIUM BAFFLES

02 ST02 STONE CLADDING

03 MT02 LIGHT ALUCOBOND PANEL

04 LIGHT GLAZING, CURTAIN WALL

05 ST03 MIXED LIGHT GRAY PAVING

06 MT04 BUFF ALUCOBOND PANEL

#### 04.4 THE ENTRANCES MATERIALS

- 01 MIRROR BRONZE FINISH, METAL PANEL
- 02 MIRROR BRONZE FINISH, PERFORATED

  METAL PANEL
- 03 ST02 STONE CLADDING
- 04 MT02 LIGHT *ALUCOBOND* PANEL
- 05 LIGHT GLAZING, CURTAIN WALL
- 06 ST03 MIXED LIGHT GRAY PAVING
- 7 FRAMELESS GLASS BALUSTRADE
- B LANDSCAPING BY OTHERS

- 01 LIGHT GLAZING-CURTAIN WALL
- 02 MT02 LIGHT ALUCOBOND PANEL
- 03 MT03 GRAY ALUCOBOND PANEL
- 04 FRAMELESS DOOR
- 05 MT05 NICKEL COLOUR STAINLESS
  STEEL
- 06 ST02 STONE CLADDING
- 07 LANDSCAPING BY OTHERS
- 08 WATER FEATURE BY OTHERS