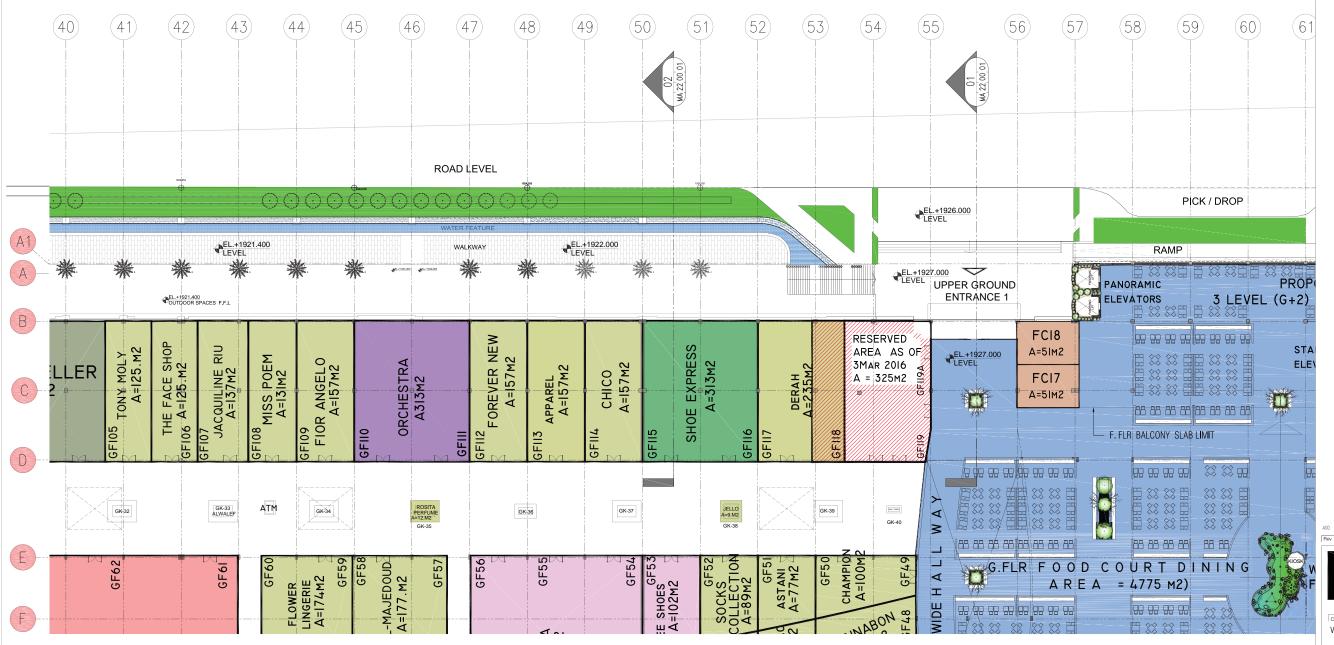

#### **DESIGN DRAWINGS**

00 PROPOSED UPPER GROUND LEVEL PLAN
MA20'12UG 1:250@A1

A00 10/08/16 INITIAL DRAFT ISSUE
| Rev | Date | Description |

By Chkd

Benoy

WABEL AL ARABIA

Project
KHAMIS MUSHAYT MALL
SAUDI ARABIA

Drawing Title

PROPOSED UPPER GROUND LEVEL PLAN SHEET 3

AS Scale 1/250 @A1

Project No. Drawing No. Revision BNY-MA(20)-12UG A00

JG

AUG 2016

CONCEPT DESIGN

+44 (0) 207 404 7666 www.benoy.co