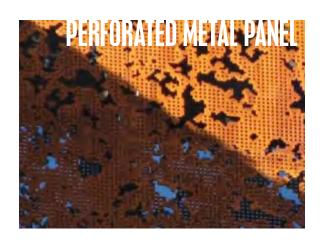

#### 04.4 THE ENTRANCES MATERIALS

- 01 MIRROR BRONZE FINISH, METAL PANEL
- 02 MIRROR BRONZE FINISH, PERFORATED

  METAL PANEL
- 03 ST02 STONE CLADDING
- 04 MT02 LIGHT *ALUCOBOND* PANEL
- 05 LIGHT GLAZING, CURTAIN WALL
- 06 ST03 MIXED LIGHT GRAY PAVING
- 7 FRAMELESS GLASS BALUSTRADE
- B LANDSCAPING BY OTHERS

## 05.4 ENTERTAINMENT STREET MATERIALS-COMPOSITION

- O1 MT01 WOODEN ALUMINIUM BAFFLES
- 2 ST02 STONE CLADDING
- 03 MIRROR BRONZE FINISH, METAL PANEL
- 04 MIRROR BRONZE FINISH, PERFORATED
  METAL PANEL
- 05 ST03 MIXED LIGHT GRAY PAVING
- DROP OFF AREA- BY OTHERS
- 07 LANDSCAPING BY OTHERS

07 MT05 NICKEL COLOUR STAINLESS

STEEL

08 LANDSCAPE-BY OTHERS

09 DROP-OFF AREA

- 01 MT01 WOODEN ALUMINIUM BAFFLES
- 02 ST02 STONE CLADDING
- 03 ST03 MIXED LIGHT GRAY PAVING
- 94 ST04 MIXED WARM GRAY PAVING-
- 05 BACKLIT METAL SIGNAGE BY OTHERS
- 06 MIRROR BRONZE FINISH, METAL PANEL
- 07 MIRROR BRONZE FINISH, PERFORATED
  METAL PANEL
- 08 LANDSCAPE-BY OTHERS
  - DROP-OFF AREA