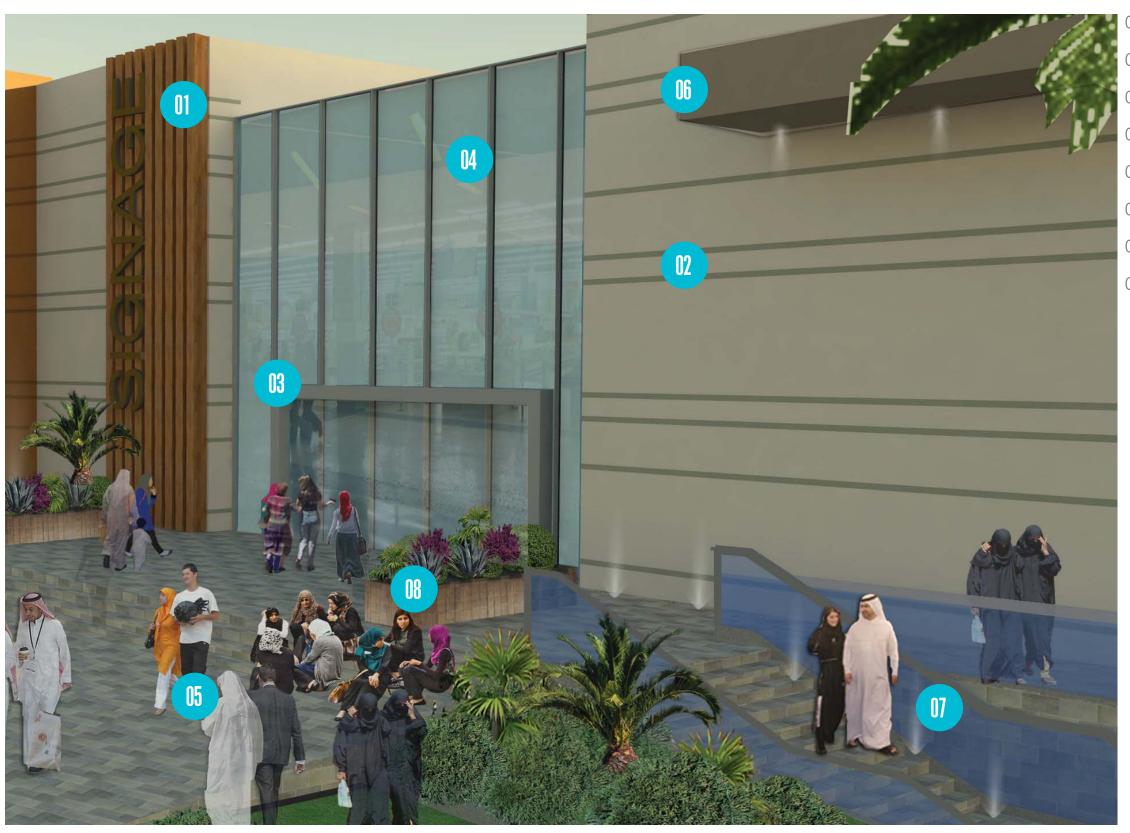

# 04.1 THE ENTRANCES OVERALL ELEMENTS

## 04.2 THE ENTRANCES OVERALL ELEMENTS

# 04.3 THE ENTRANCES OVERALL VIEWS

# 04.3 THE ENTRANCES OVERALL VIEWS

- > A CROSSING RIVER
- > REFLECT SURROUNDING LANDSCAPE
- > ELEVATION BREAKDOWN