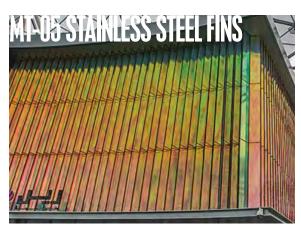

# 03.3 THE PROMENADE DESIGN TYPICAL MATERIALS

MT01 WOODEN ALUMINIUM BAFFLES

02 ST02 STONE CLADDING

03 MT02 LIGHT ALUCOBOND PANEL

4 LIGHT GLAZING, CURTAIN WALL

ST03 MIXED LIGHT GRAY PAVING

06 MT04 BUFF ALUCOBOND PANEL

#### 03.3 THE PROMENADE DESIGN TYPICAL MATERIALS

- MT01 WOODEN ALUMINIUM BAFFLES
- 2 ST02 STONE CLADDING
- 03 WW05 TIMBER CANOPY
- 04 LIGHT GLAZING, CURTAIN WALL
  - 5 ST03 MIXED LIGHT GRAY PAVING
- 06 MT04 BUFF ALUCOBOND PANEL
- 07 RENDERED FACADE

## 04.4 THE ENTRANCES MATERIALS

MT01 WOODEN ALUMINIUM BAFFLES

02 ST02 STONE CLADDING

03 MT02 LIGHT ALUCOBOND PANEL

04 LIGHT GLAZING, CURTAIN WALL

05 ST03 MIXED LIGHT GRAY PAVING

06 MT04 BUFF ALUCOBOND PANEL