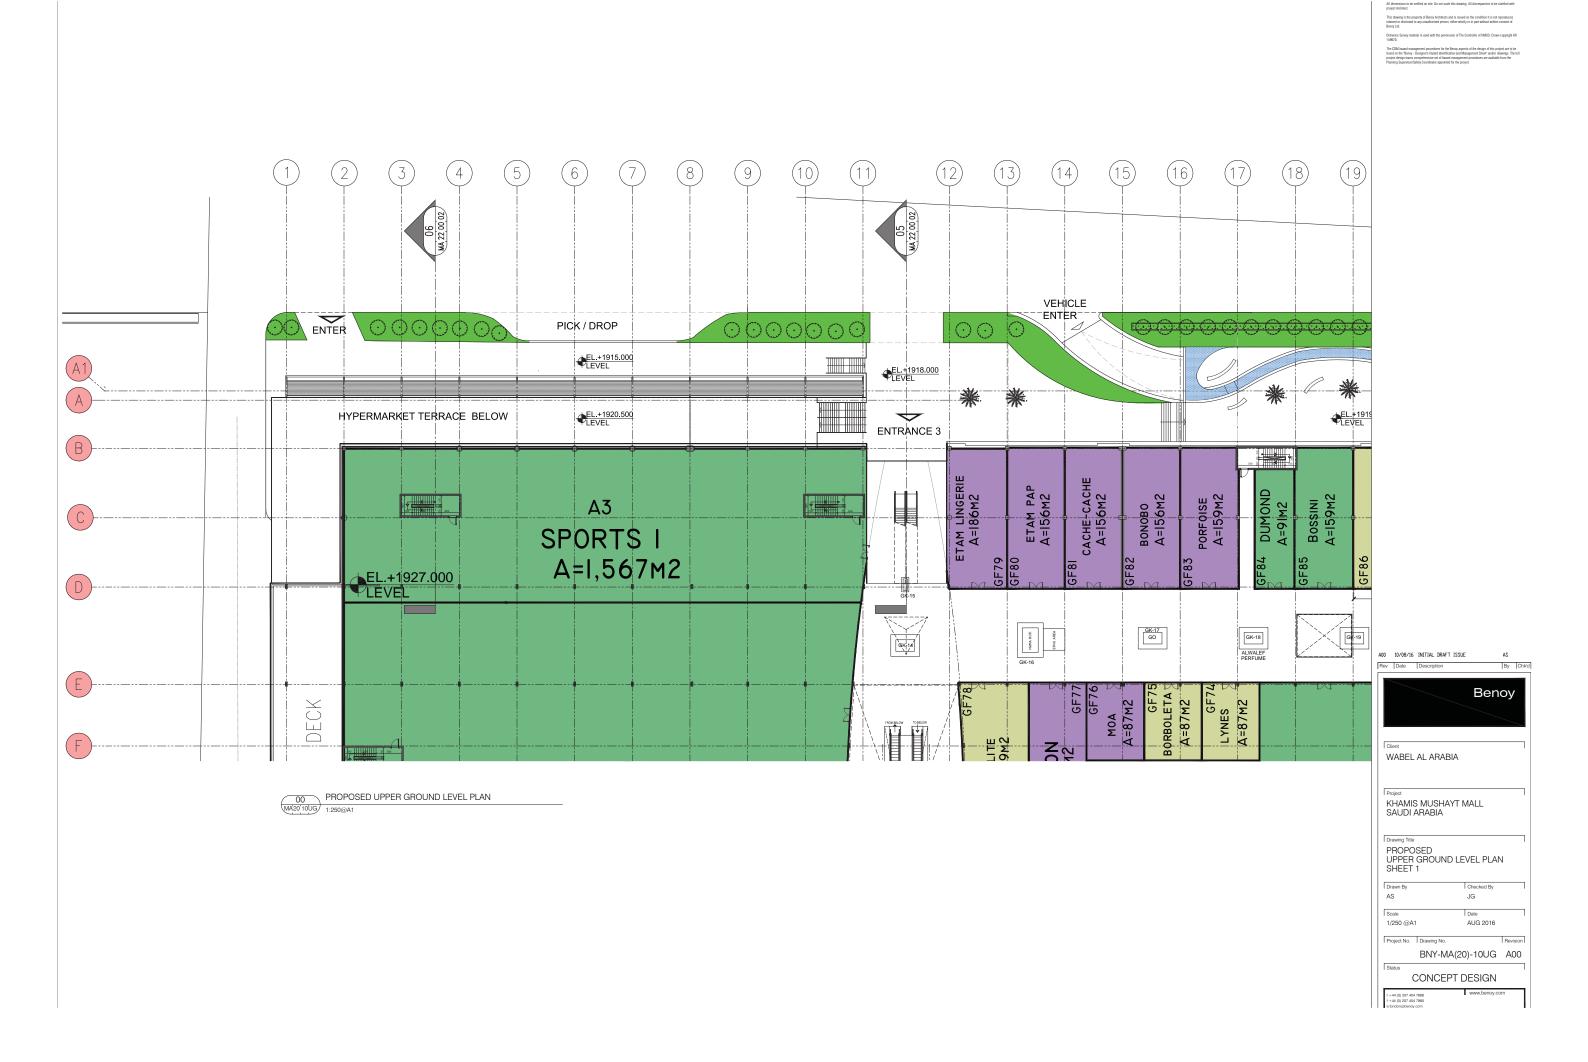

#### **DESIGN DRAWINGS**

00 PROPOSED UPPER GROUND LEVEL PLAN
MA20'12UG 1:250@A1

A00 10/08/16 INITIAL DRAFT ISSUE
| Rev | Date | Description |

By Chkd

Benoy

WABEL AL ARABIA

Project
KHAMIS MUSHAYT MALL
SAUDI ARABIA

Drawing Title

PROPOSED UPPER GROUND LEVEL PLAN SHEET 3

AS Scale 1/250 @A1

Project No. Drawing No. Revision BNY-MA(20)-12UG A00

JG

AUG 2016

CONCEPT DESIGN

+44 (0) 207 404 7666 www.benoy.co