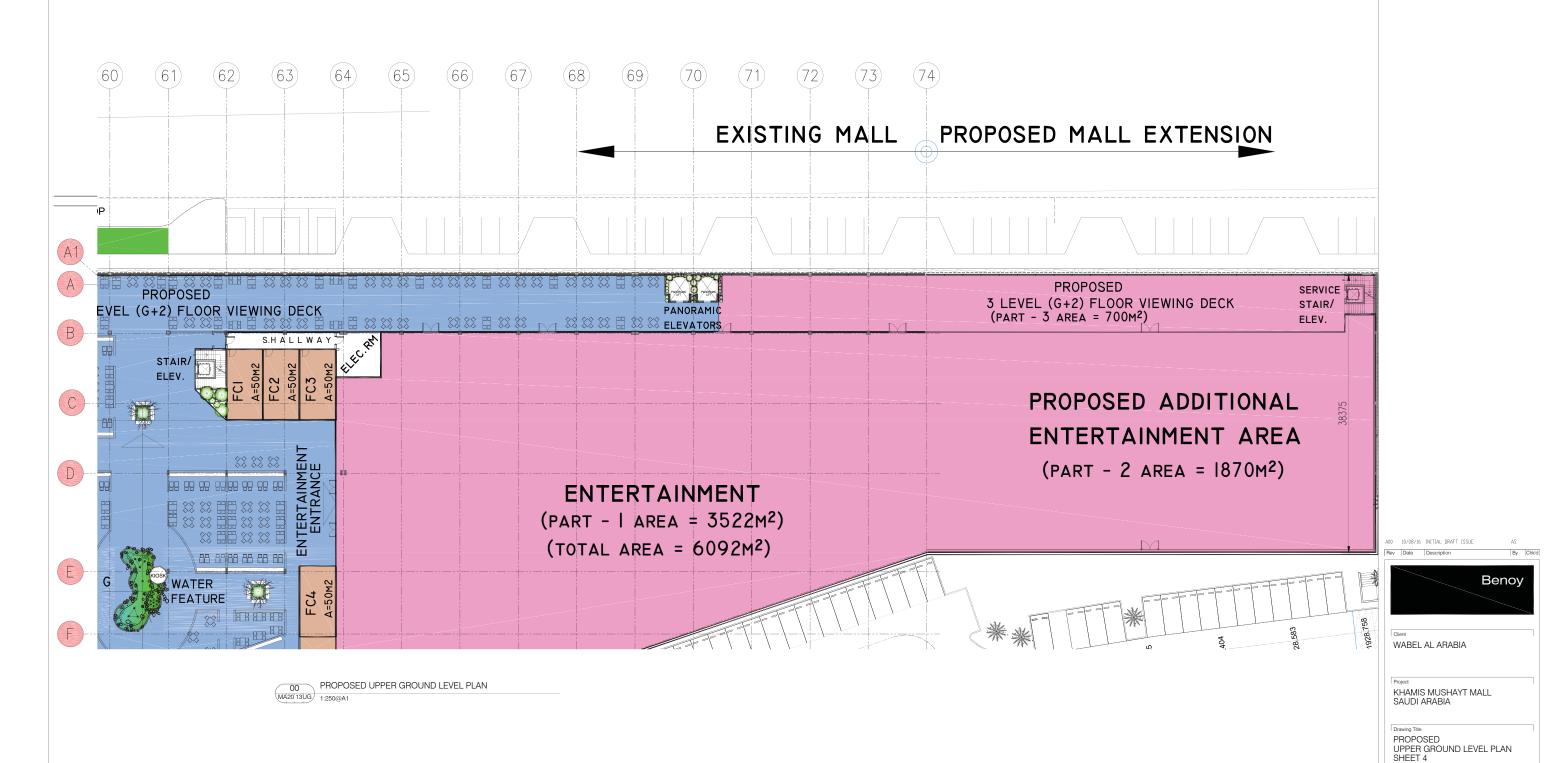

#### **DESIGN DRAWINGS**

00 PROPOSED UPPER GROUND LEVEL PLAN
MA20'12UG 1:250@A1

A00 10/08/16 INITIAL DRAFT ISSUE
| Rev | Date | Description |

By Chkd

Benoy

WABEL AL ARABIA

Project
KHAMIS MUSHAYT MALL
SAUDI ARABIA

Drawing Title

PROPOSED UPPER GROUND LEVEL PLAN SHEET 3

AS Scale 1/250 @A1

Project No. Drawing No. Revision BNY-MA(20)-12UG A00

JG

AUG 2016

CONCEPT DESIGN

+44 (0) 207 404 7666 www.benoy.co