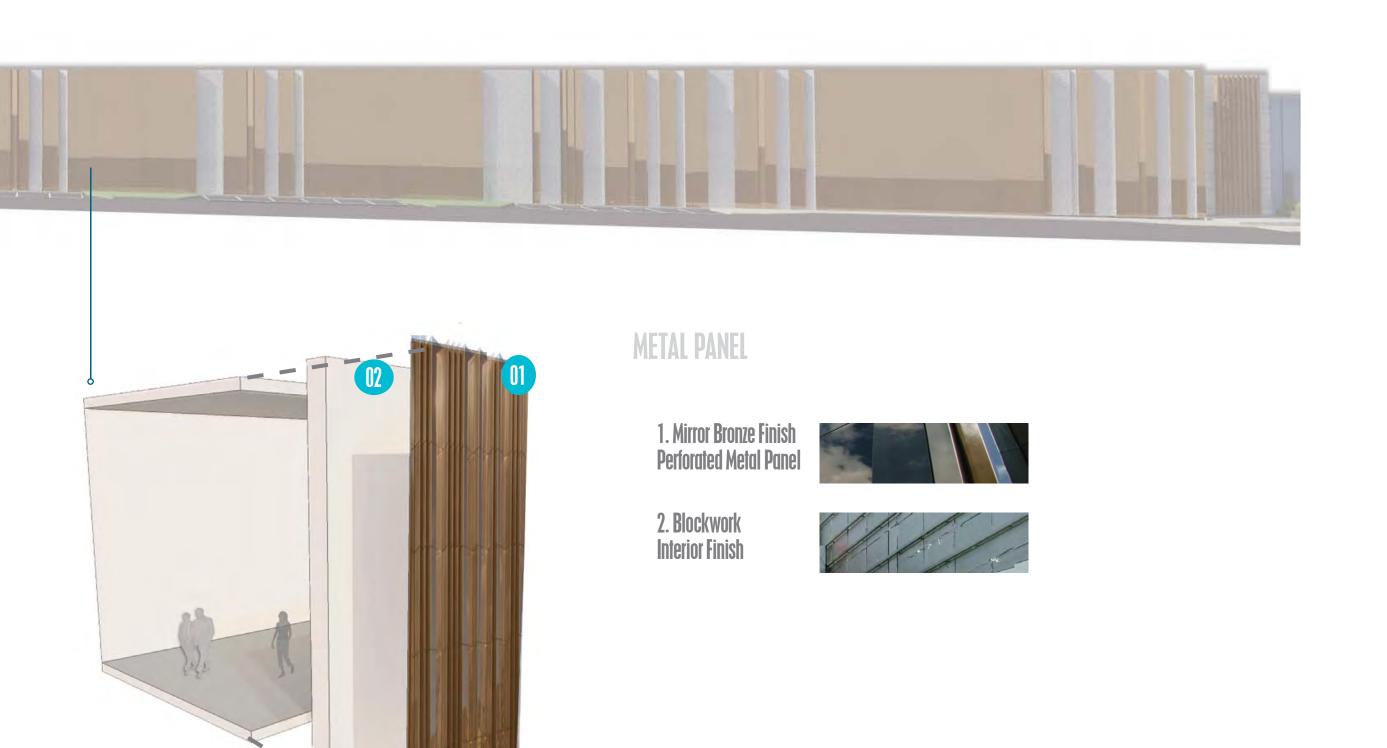

#### 04.4 THE ENTRANCES MATERIALS

- 01 MIRROR BRONZE FINISH, METAL PANEL
- 02 MIRROR BRONZE FINISH, PERFORATED

  METAL PANEL
- 03 ST02 STONE CLADDING
- 04 MT02 LIGHT *ALUCOBOND* PANEL
- 05 LIGHT GLAZING, CURTAIN WALL
- 06 ST03 MIXED LIGHT GRAY PAVING
- 7 FRAMELESS GLASS BALUSTRADE
- B LANDSCAPING BY OTHERS