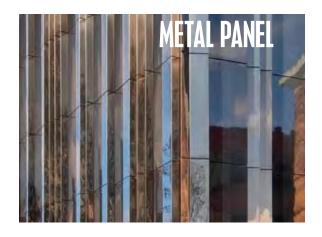

#### 04.4 THE ENTRANCES MATERIALS

- 01 MIRROR BRONZE FINISH, METAL PANEL
- 02 MIRROR BRONZE FINISH, PERFORATED

  METAL PANEL
- 03 ST02 STONE CLADDING
- 04 MT02 LIGHT *ALUCOBOND* PANEL
- 05 LIGHT GLAZING, CURTAIN WALL
- 06 ST03 MIXED LIGHT GRAY PAVING
- 7 FRAMELESS GLASS BALUSTRADE
- B LANDSCAPING BY OTHERS

## 05.4 ENTERTAINMENT STREET MATERIALS-COMPOSITION

- O1 MT01 WOODEN ALUMINIUM BAFFLES
- 2 ST02 STONE CLADDING
- 03 MIRROR BRONZE FINISH, METAL PANEL
- 04 MIRROR BRONZE FINISH, PERFORATED
  METAL PANEL
- 05 ST03 MIXED LIGHT GRAY PAVING
- DROP OFF AREA- BY OTHERS
- 07 LANDSCAPING BY OTHERS

07 MT05 NICKEL COLOUR STAINLESS

STEEL

08 LANDSCAPE-BY OTHERS

09 DROP-OFF AREA

- 01 MT01 WOODEN ALUMINIUM BAFFLES
- 02 ST02 STONE CLADDING
- 03 ST03 MIXED LIGHT GRAY PAVING
- 94 ST04 MIXED WARM GRAY PAVING-
- 05 BACKLIT METAL SIGNAGE BY OTHERS
- 06 MIRROR BRONZE FINISH, METAL PANEL
- 07 MIRROR BRONZE FINISH, PERFORATED
  METAL PANEL
- 08 LANDSCAPE-BY OTHERS
  - DROP-OFF AREA