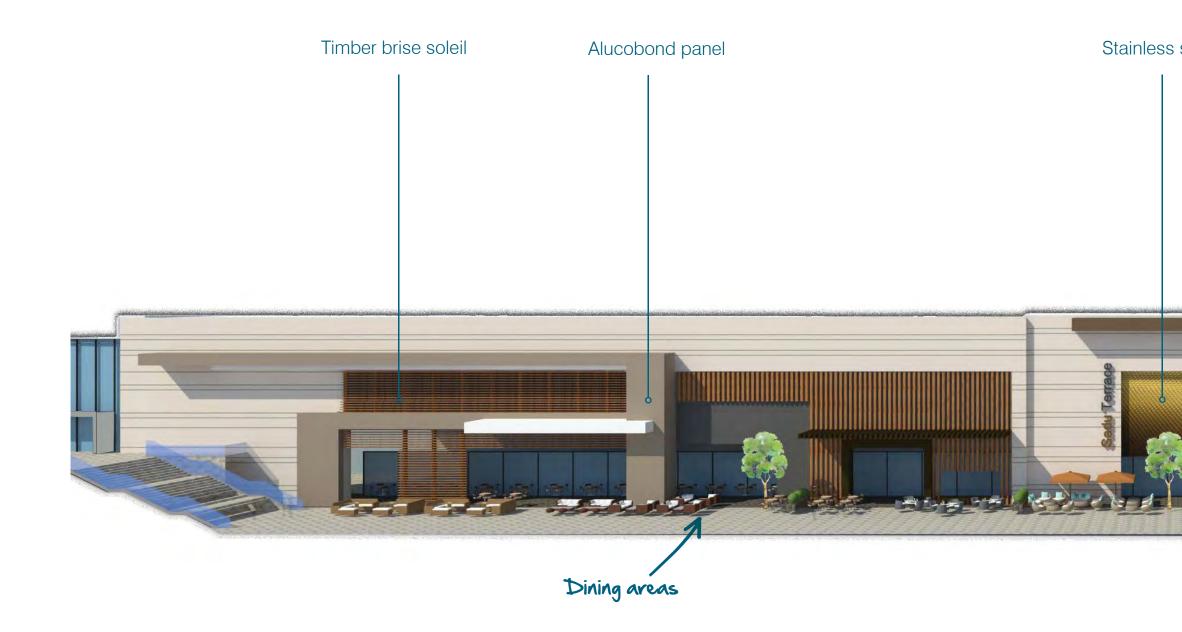

# 03.3 THE PROMENADE DESIGN TYPICAL MATERIALS

MT01 WOODEN ALUMINIUM BAFFLES

02 ST02 STONE CLADDING

03 MT02 LIGHT ALUCOBOND PANEL

4 LIGHT GLAZING, CURTAIN WALL

ST03 MIXED LIGHT GRAY PAVING

06 MT04 BUFF ALUCOBOND PANEL

#### 03.3 THE PROMENADE DESIGN TYPICAL MATERIALS

- MT01 WOODEN ALUMINIUM BAFFLES
- 2 ST02 STONE CLADDING
- 03 WW05 TIMBER CANOPY
- 04 LIGHT GLAZING, CURTAIN WALL
  - 5 ST03 MIXED LIGHT GRAY PAVING
- 06 MT04 BUFF ALUCOBOND PANEL
- 07 RENDERED FACADE

## 04.4 THE ENTRANCES MATERIALS

MT01 WOODEN ALUMINIUM BAFFLES

02 ST02 STONE CLADDING

03 MT02 LIGHT ALUCOBOND PANEL

04 LIGHT GLAZING, CURTAIN WALL

05 ST03 MIXED LIGHT GRAY PAVING

06 MT04 BUFF ALUCOBOND PANEL