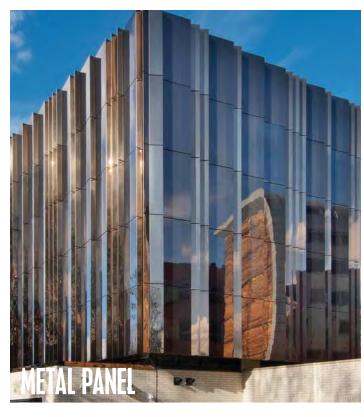

#### 04.4 THE ENTRANCES MATERIALS

- 01 MIRROR BRONZE FINISH, METAL PANEL
- 02 MIRROR BRONZE FINISH, PERFORATED

  METAL PANEL
- 03 ST02 STONE CLADDING
- 04 MT02 LIGHT *ALUCOBOND* PANEL
- 05 LIGHT GLAZING, CURTAIN WALL
- 06 ST03 MIXED LIGHT GRAY PAVING
- 7 FRAMELESS GLASS BALUSTRADE
- B LANDSCAPING BY OTHERS