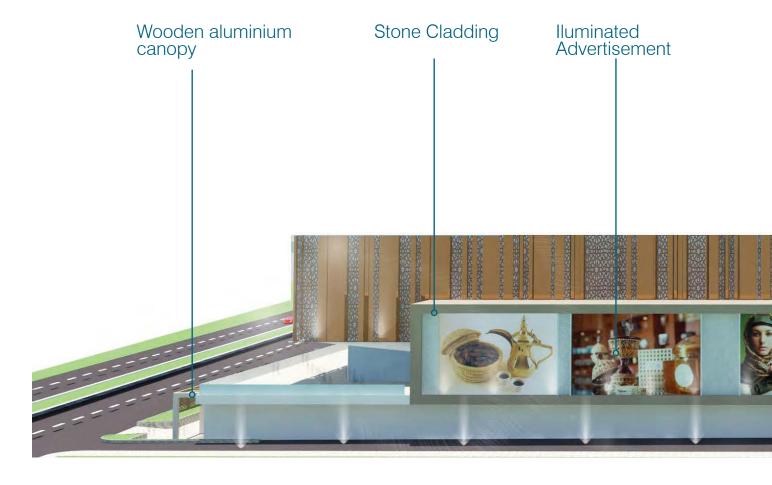

# 03.3 THE PROMENADE DESIGN TYPICAL MATERIALS

MT01 WOODEN ALUMINIUM BAFFLES

02 ST02 STONE CLADDING

03 MT02 LIGHT ALUCOBOND PANEL

4 LIGHT GLAZING, CURTAIN WALL

ST03 MIXED LIGHT GRAY PAVING

06 MT04 BUFF ALUCOBOND PANEL

#### 03.3 THE PROMENADE DESIGN TYPICAL MATERIALS

- MT01 WOODEN ALUMINIUM BAFFLES
- 2 ST02 STONE CLADDING
- 03 WW05 TIMBER CANOPY
- 04 LIGHT GLAZING, CURTAIN WALL
  - 5 ST03 MIXED LIGHT GRAY PAVING
- 06 MT04 BUFF ALUCOBOND PANEL
- 07 RENDERED FACADE