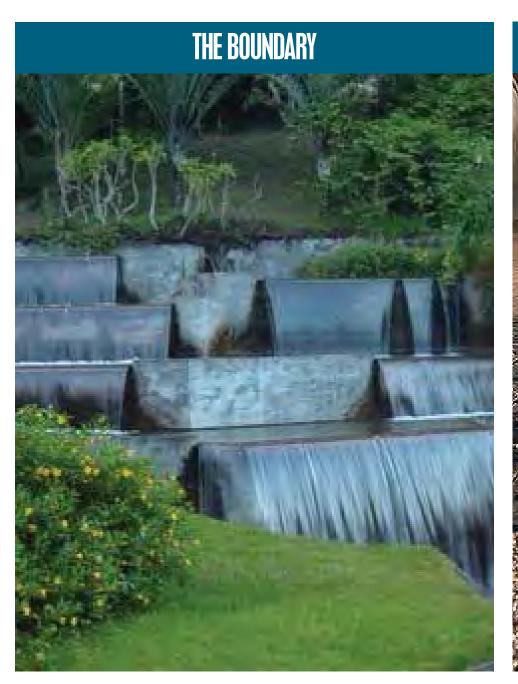

# 03.2 THE PROMENADE DESIGN OVERALL VIEWS

- > HUMAN SCALE
- > A CROSSING RIVER
- > REFLECT SURROUNDING LANDSCAPE
- > UNIQUE
- > SIMPLE MATERIAL PALETTE