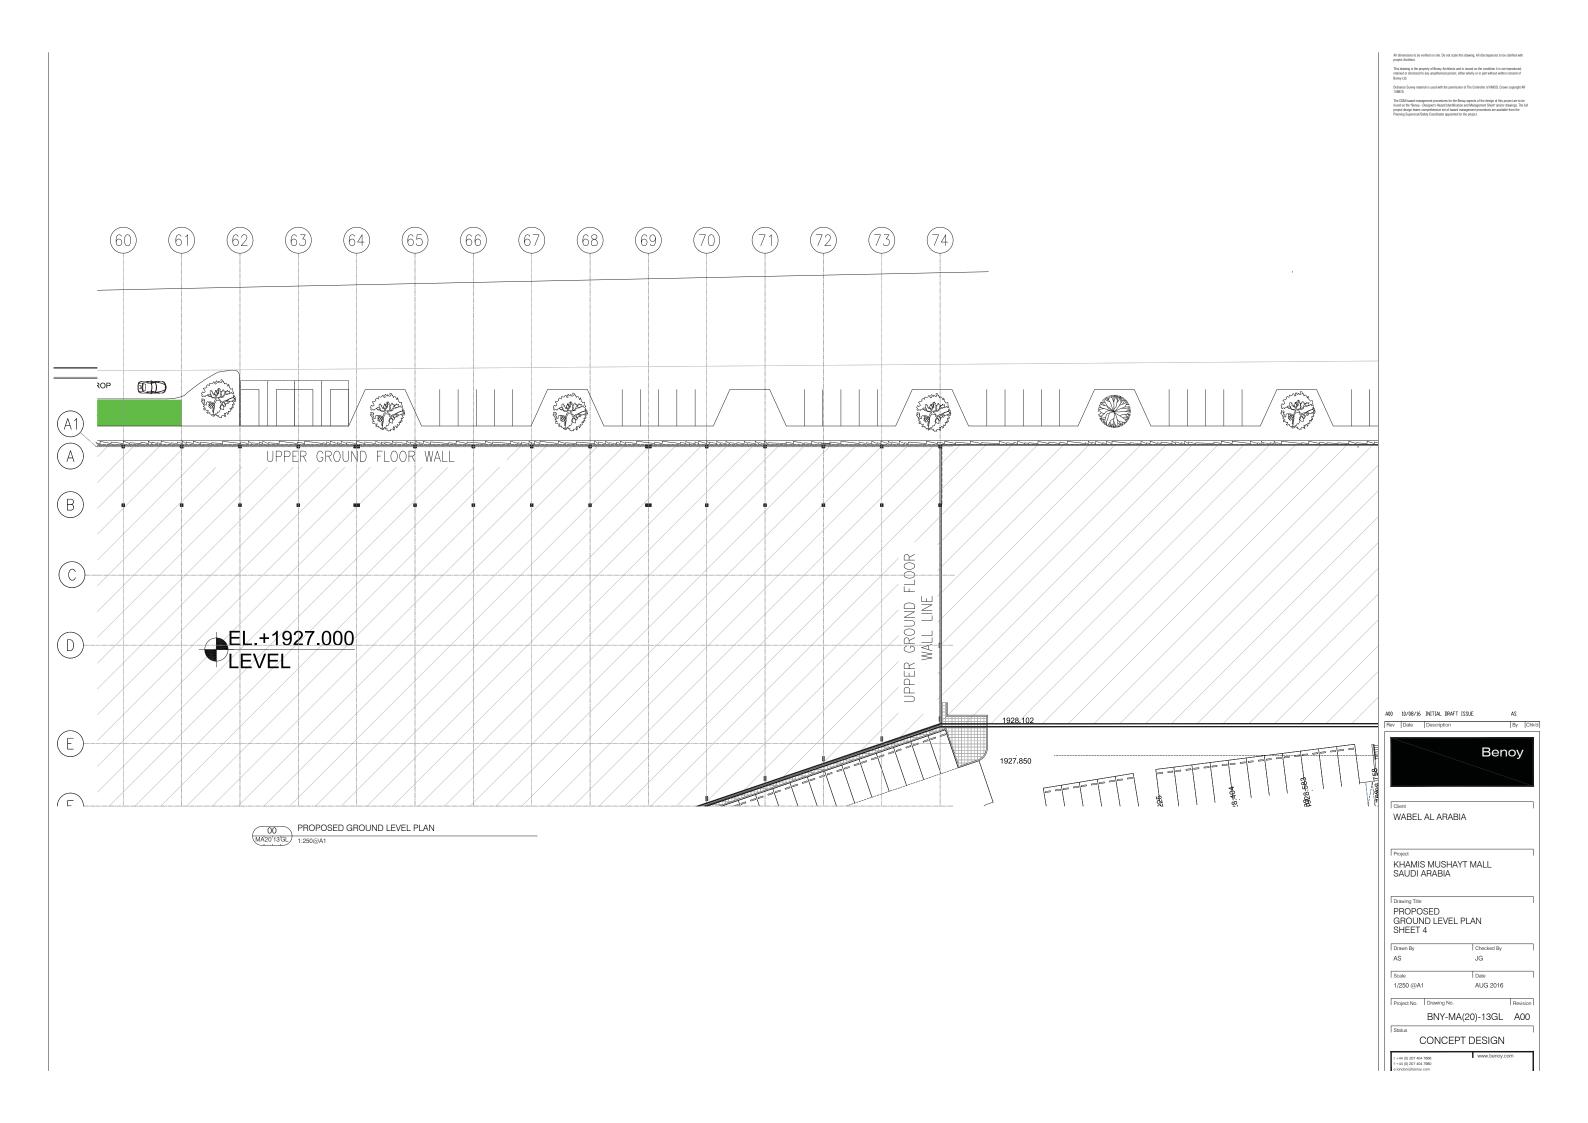

#### **DESIGN DRAWINGS**

00 PROPOSED UPPER GROUND LEVEL PLAN
MA20'12UG 1:250@A1

A00 10/08/16 INITIAL DRAFT ISSUE
| Rev | Date | Description |

By Chkd

Benoy

WABEL AL ARABIA

Project
KHAMIS MUSHAYT MALL
SAUDI ARABIA

Drawing Title

PROPOSED UPPER GROUND LEVEL PLAN SHEET 3

AS Scale 1/250 @A1

Project No. Drawing No. Revision BNY-MA(20)-12UG A00

JG

AUG 2016

CONCEPT DESIGN

+44 (0) 207 404 7666 www.benoy.co