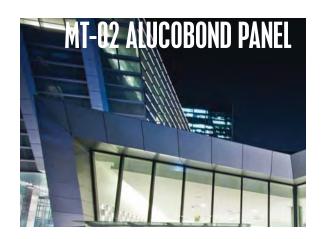

# 03.3 THE PROMENADE DESIGN TYPICAL MATERIALS

MT01 WOODEN ALUMINIUM BAFFLES

02 ST02 STONE CLADDING

03 MT02 LIGHT ALUCOBOND PANEL

4 LIGHT GLAZING, CURTAIN WALL

ST03 MIXED LIGHT GRAY PAVING

06 MT04 BUFF ALUCOBOND PANEL