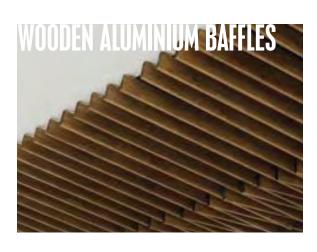

# 03.3 THE PROMENADE DESIGN TYPICAL MATERIALS

MT01 WOODEN ALUMINIUM BAFFLES

02 ST02 STONE CLADDING

03 MT02 LIGHT ALUCOBOND PANEL

4 LIGHT GLAZING, CURTAIN WALL

ST03 MIXED LIGHT GRAY PAVING

06 MT04 BUFF ALUCOBOND PANEL

#### 03.3 THE PROMENADE DESIGN TYPICAL MATERIALS

- MT01 WOODEN ALUMINIUM BAFFLES
- 2 ST02 STONE CLADDING
- 03 WW05 TIMBER CANOPY
- 04 LIGHT GLAZING, CURTAIN WALL
  - 5 ST03 MIXED LIGHT GRAY PAVING
- 06 MT04 BUFF ALUCOBOND PANEL
- 07 RENDERED FACADE

## 04.4 THE ENTRANCES MATERIALS

MT01 WOODEN ALUMINIUM BAFFLES

02 ST02 STONE CLADDING

03 MT02 LIGHT ALUCOBOND PANEL

04 LIGHT GLAZING, CURTAIN WALL

05 ST03 MIXED LIGHT GRAY PAVING

06 MT04 BUFF ALUCOBOND PANEL