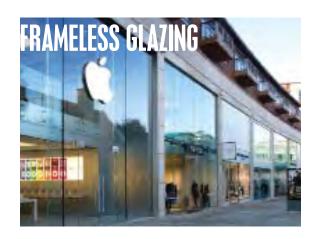

2016

CONCEPT DESIGN

+44 (0) 207 404 7666 www.benoy.co

f +44 (0) 207 404 7666 f +44 (0) 207 404 7980



PROPOSED ELEVATION 01 - (PROMENADE)
1:250@A0

#### 03.4 THE PROMENADE DESIGN

#### **DESIGN DRAWINGS**









01 ELEVATION 01 (ENTERTAINMENT ZONE ENTRANCE 1)











#### 04 OUR PROPOSAL THE ENTRANCES



## 04 EXTERNAL FACADE DESIGN THE ENTRANCES









THE PROMENADE

THE ENTRANCES

**ENTERTAINMENT STREET** 

**BOUTIQUE STREET** 



# THE TRANSPARENCY



# 04.1 THE ENTRANCES OVERALL ELEMENTS







## 04.2 THE ENTRANCES OVERALL ELEMENTS





# 04.3 THE ENTRANCES OVERALL VIEWS









# 04.3 THE ENTRANCES OVERALL VIEWS



- > A CROSSING RIVER
- > REFLECT SURROUNDING LANDSCAPE
- > ELEVATION BREAKDOWN

#### Appearance Material Palette

## 04.4 THE ENTRANCES OVERALL VIEWS















Drop off Area

## 04.4 THE ENTRANCES MATERIALS









MT01 WOODEN ALUMINIUM BAFFLES

02 ST02 STONE CLADDING

03 MT02 LIGHT ALUCOBOND PANEL

04 LIGHT GLAZING, CURTAIN WALL

05 ST03 MIXED LIGHT GRAY PAVING

06 MT04 BUFF ALUCOBOND PANEL

07 FRAMELESS GLASS BALUSTRADE

08 LANDSCAPING - BY OTHERS

#### 04.4 THE ENTRANCES MATERIALS



- 01 MIRROR BRONZE FINISH, METAL PANEL
- 02 MIRROR BRONZE FINISH, PERFORATED

  METAL PANEL
- 03 ST02 STONE CLADDING
- 04 MT02 LIGHT *ALUCOBOND* PANEL
- 05 LIGHT GLAZING, CURTAIN WALL
- 06 ST03 MIXED LIGHT GRAY PAVING
- 7 FRAMELESS GLASS BALUSTRADE
- B LANDSCAPING BY OTHERS



- 01 LIGHT GLAZING-CURTAIN WALL
- 02 MT02 LIGHT ALUCOBOND PANEL
- 03 MT03 GRAY ALUCOBOND PANEL
- 04 FRAMELESS DOOR
- 05 MT05 NICKEL COLOUR STAINLESS
  STEEL
- 06 ST02 STONE CLADDING
-