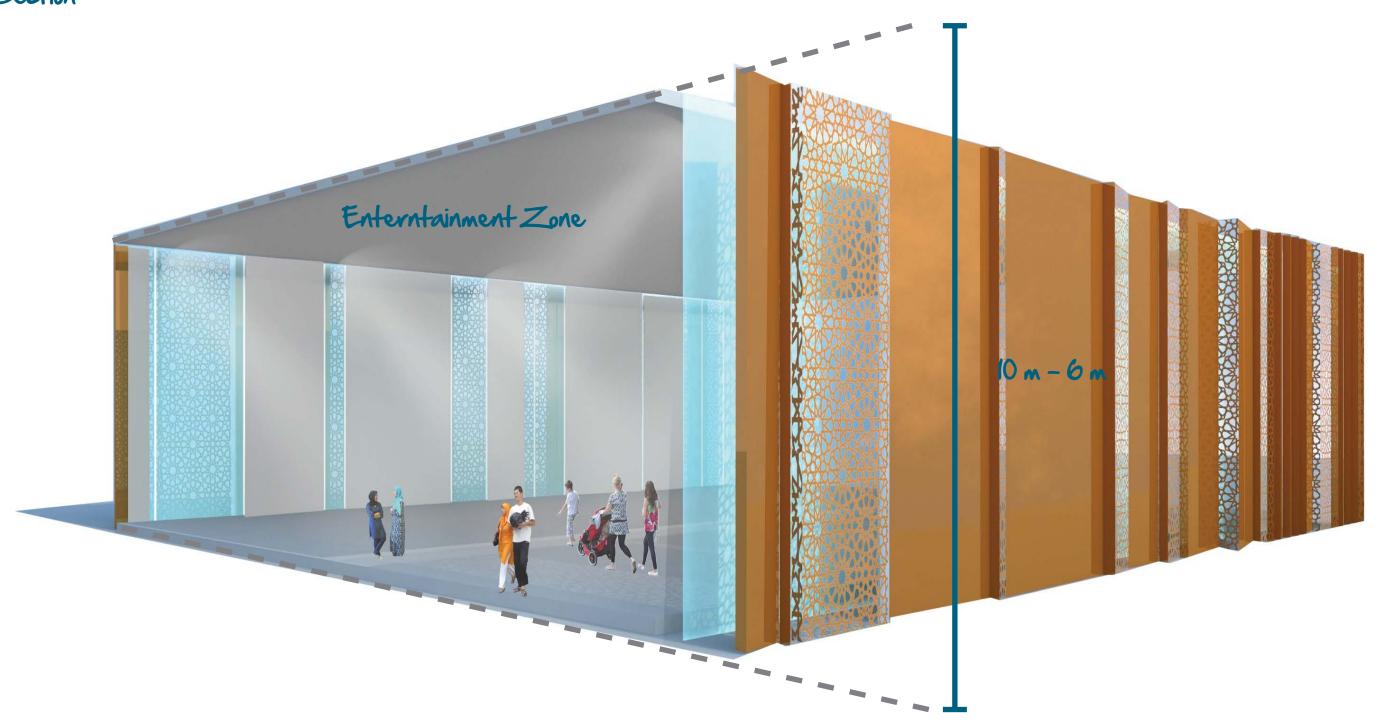

03 (MALL ENTRANCE 2) 1.100@A1

#### 04.5 THE ENTRANCES DESIGN DRAWINGS



PROPOSED ELEVATION 01 - (PROMENADE)

1:250@A0



# 05 OUR PROPOSAL ENTERNTAINMENT STREET

Creating an enterntainment space...



### 05 OUR PROPOSAL ENTERTAINMENT STREET









THE PROMENADE

THE ENTRANCES

**ENTERTAINMENT STREET** 

**BOUTIQUE STREET** 









# 05.1 ENTERTAINMENT STREET KEY ELEMENTS













# 05.2 ENTERTAINMENT STREET OVERALL ELEMENTS







# 05.3 ENTERTAINMENT STREET OVERALL VIEWS



- > SIMPLE MATERIAL PALETTE
- > ELEVATION PERMEABILITY
- > CONTEMPORARY

# 05.4 ENTERTAINMENT STREET MATERIALS

Appearance Material Palette









## 05.4 ENTERTAINMENT STREET MATERIALS-COMPOSITION



#### Enterntainment Detailed Facade



## 05.4 ENTERTAINMENT STREET MATERIALS-COMPOSITION

#### Section







## 05.4 ENTERTAINMENT STREET MATERIALS-COMPOSITION



- O1 MT01 WOODEN ALUMINIUM BAFFLES
- 2 ST02 STONE CLADDING
- 03 MIRROR BRONZE FINISH, METAL PANEL
- 04 MIRROR BRONZE FINISH, PERFORATED
  METAL PANEL
- 05 ST03 MIXED LIGHT GRAY PAVING
- DROP OFF AREA- BY OTHERS
- 07 LANDSCAPING BY OTHERS



#### ENTERTAINMENT Sold as some party of the last source from put of the last source from put of the last source of the control of the sold source of the control of the control of the control of the last source of the control of the last source of the last source

AS

1/250 @A1

JG

BNY-MA(20)-13UG A00

CONCEPT DESIGN

AUG 2016





06 OUR PROPOSAL BOUTIQUE STREET

Unique retail cluster...



# OUR PROPOSAL BOUTIQUE STREET









THE PROMENADE

THE ENTRANCES

**ENTERTAINMENT STREET** 

**BOUT