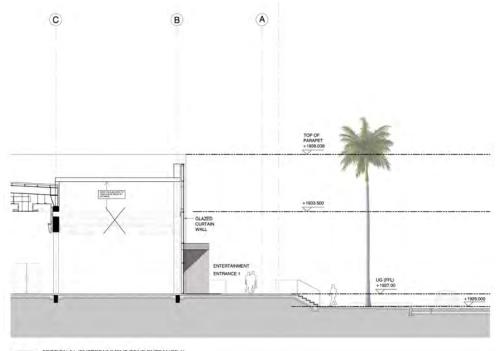

gn of this project are to be found on the "Benoy - Designer's Hazard Identification and Management Sheet" and/or dowings. The full project design learns comprehensive set of hazard management procedures are available from the

#### **DESIGN DRAWINGS**



00 PROPOSED UPPER GROUND LEVEL PLAN
MA20'12UG 1:250@A1

A00 10/08/16 INITIAL DRAFT ISSUE
| Rev | Date | Description |

By Chkd

Benoy

WABEL AL ARABIA

Project
KHAMIS MUSHAYT MALL
SAUDI ARABIA

Drawing Title

PROPOSED UPPER GROUND LEVEL PLAN SHEET 3

AS Scale 1/250 @A1

Project No. Drawing No. Revision BNY-MA(20)-12UG A00

JG

AUG 2016

CONCEPT DESIGN

+44 (0) 207 404 7666 www.benoy.co

f +44 (0) 207 404 7666 f +44 (0) 207 404 7980



PROPOSED ELEVATION 01 - (PROMENADE)
1:250@A0

#### 03.4 THE PROMENADE DESIGN

#### **DESIGN DRAWINGS**









01 ELEVATION 01 (ENTERTAINMENT ZONE ENTRANCE 1)











#### 04 OUR PROPOSAL THE ENTRANCES



## 04 EXTERNAL FACADE DESIGN THE ENTRANCES









THE PROMENADE

THE ENTRANCES

**ENTERTAINMENT STREET** 

**BOUTIQUE STREET** 



# THE TRANSPARENCY



# 04.1 THE ENTRANCES OVERALL ELEMENTS







## 04.2 THE ENTRANCES OVERALL ELEMENTS





# 04.3 THE ENTRANCES OVERALL VIEWS









# 04.3 THE ENTRANCES OVERALL VIEWS



- > A CROSSING RIVER
- > REFLECT SURROUNDING LANDSCAPE
- > ELEVATION BREAKDOWN

#### Appearance Material Palette

## 04.4 THE ENTRANCES OVERALL VIEWS















Drop off Area

## 04.4 THE ENTRANCES MATERIALS









MT01 WOODEN ALUMINIUM BAFFLES

02 ST02 STONE CLADDING

03 MT02 LIGHT ALUCOBOND PANEL

04 LIGHT GLAZING, CURTAIN WALL

05 ST03 MIXED LIGHT GRAY PAVING