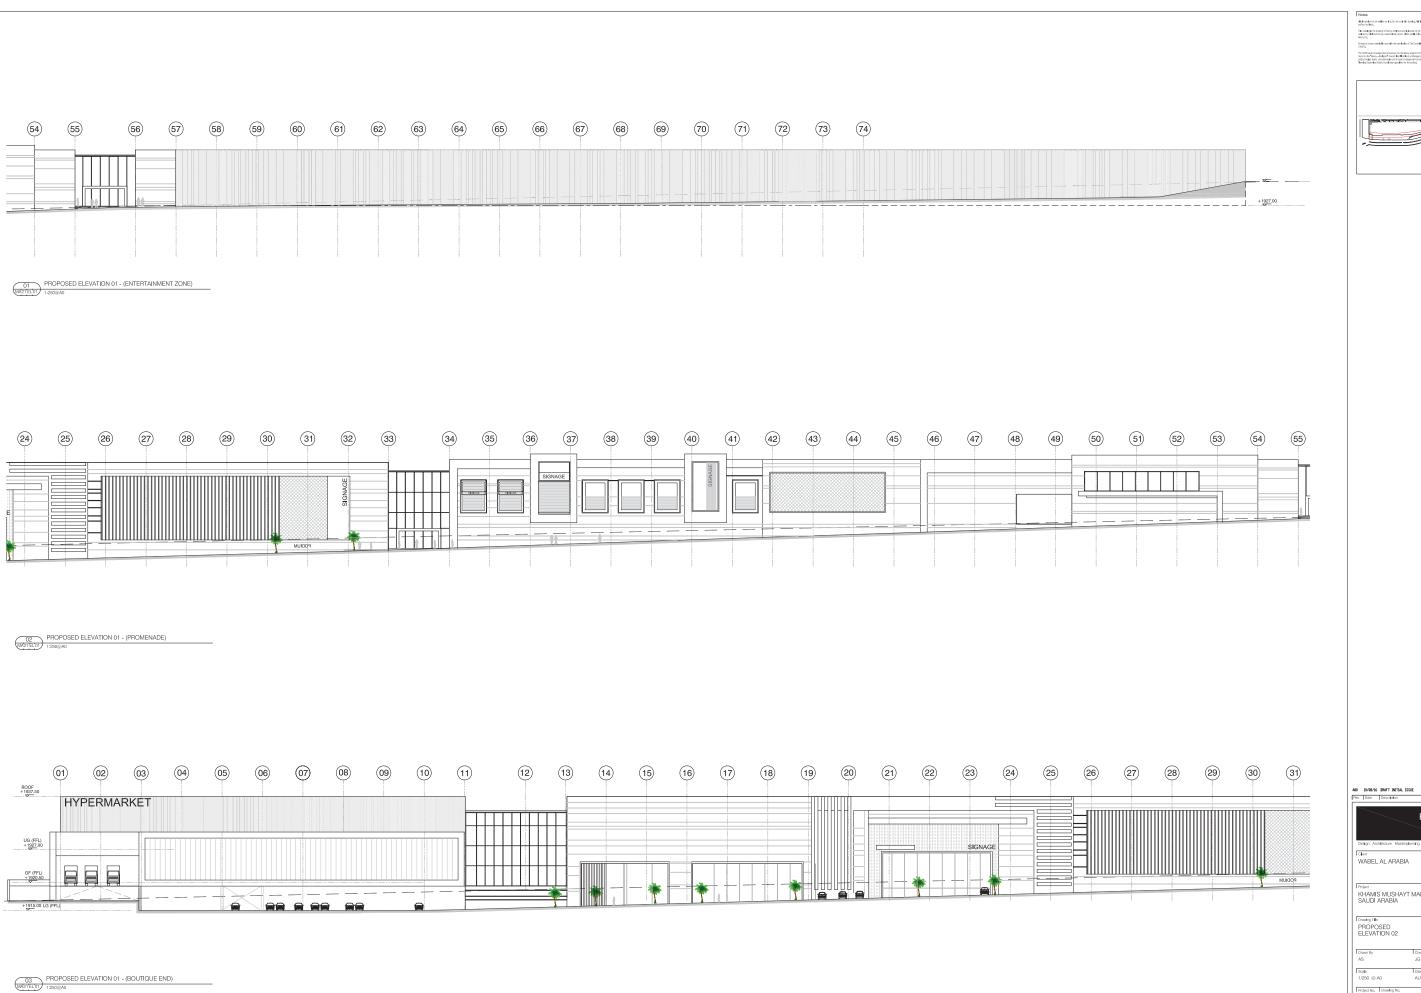

#### 04.5 THE ENTRANCES DESIGN DRAWINGS

PROPOSED ELEVATION 01 - (PROMENADE)

1:250@A0