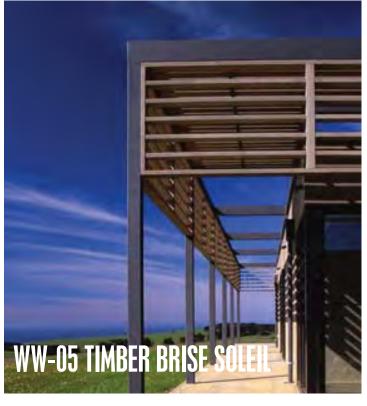

#### 03.3 THE PROMENADE DESIGN TYPICAL MATERIALS

- MT01 WOODEN ALUMINIUM BAFFLES
- 2 ST02 STONE CLADDING
- 03 WW05 TIMBER CANOPY
- 04 LIGHT GLAZING, CURTAIN WALL
  - 5 ST03 MIXED LIGHT GRAY PAVING
- 06 MT04 BUFF ALUCOBOND PANEL
- 07 RENDERED FACADE