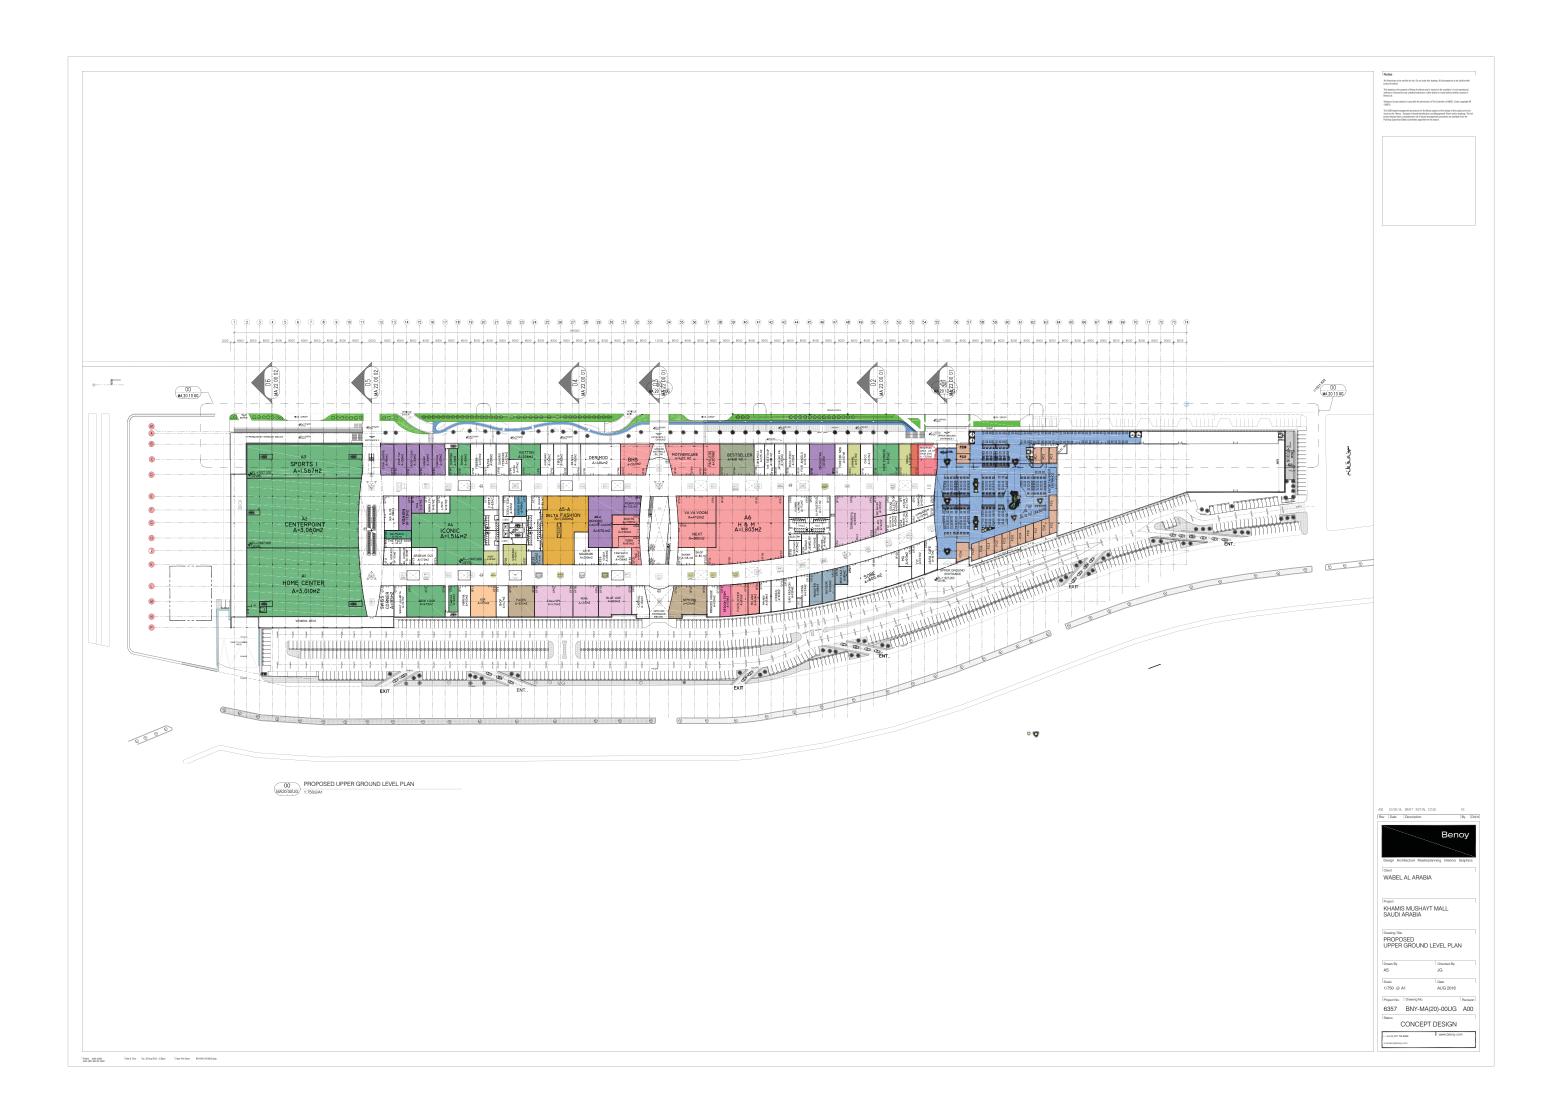

#### **DESIGN DRAWINGS**

00 PROPOSED UPPER GROUND LEVEL PLAN
MA20'12UG 1:250@A1

A00 10/08/16 INITIAL DRAFT ISSUE
| Rev | Date | Description |

By Chkd

Benoy

WABEL AL ARABIA

Project
KHAMIS MUSHAYT MALL
SAUDI ARABIA

Drawing Title

PROPOSED UPPER GROUND LEVEL PLAN SHEET 3

AS Scale 1/250 @A1

Project No. Drawing No. Revision BNY-MA(20)-12UG A00

JG

AUG 2016

CONCEPT DESIGN

+44 (0) 207 404 7666 www.benoy.co