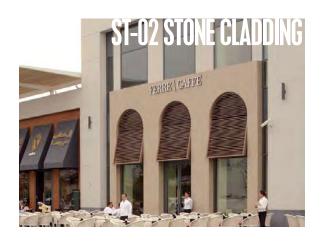

# 03.3 THE PROMENADE DESIGN TYPICAL MATERIALS

MT01 WOODEN ALUMINIUM BAFFLES

02 ST02 STONE CLADDING

03 MT02 LIGHT ALUCOBOND PANEL

4 LIGHT GLAZING, CURTAIN WALL

ST03 MIXED LIGHT GRAY PAVING

06 MT04 BUFF ALUCOBOND PANEL

#### 03.3 THE PROMENADE DESIGN TYPICAL MATERIALS

- MT01 WOODEN ALUMINIUM BAFFLES
- 2 ST02 STONE CLADDING
- 03 WW05 TIMBER CANOPY
- 04 LIGHT GLAZING, CURTAIN WALL
  - 5 ST03 MIXED LIGHT GRAY PAVING
- 06 MT04 BUFF ALUCOBOND PANEL
- 07 RENDERED FACADE

## 04.4 THE ENTRANCES MATERIALS

MT01 WOODEN ALUMINIUM BAFFLES

02 ST02 STONE CLADDING

03 MT02 LIGHT ALUCOBOND PANEL

04 LIGHT GLAZING, CURTAIN WALL

05 ST03 MIXED LIGHT GRAY PAVING

06 MT04 BUFF ALUCOBOND PANEL