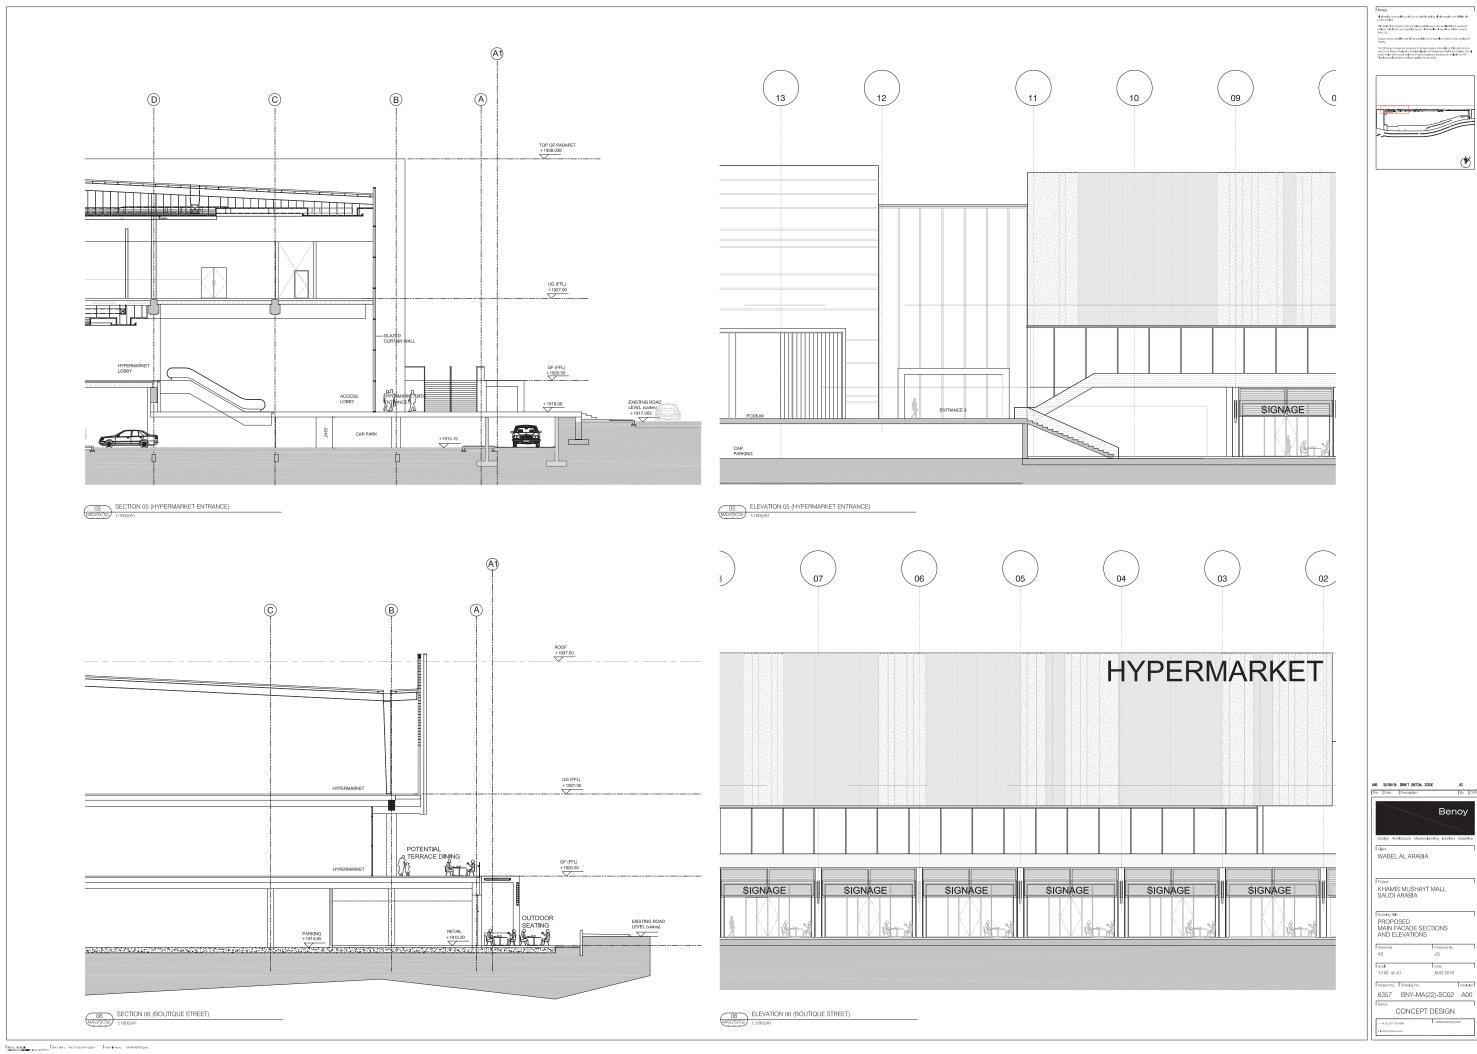

A00 10/08/16 DRAFT INITIAL ISSUE
| Rev | Date | Description | Benoy WABEL AL ARABIA KHAMIS MUSHAYT MALL SAUDI ARABIA PROPOSED MAIN FACADE SECTIONS Date AUG 2016 6357 BNY-MA(22)-SC01 A00 CONCEPT DESIGN

Scale 1/250 @A1 AUG 2016

BNY-MA(20)-11GL A00

CONCEPT DESIGN

WABEL AL ARABIA KHAMIS MUSHAYT MALL SAUDI ARABIA PROPOSED MAIN FACADE SECTIONS AND ELEVATIONS 6357 BNY-MA(22)-SC02 A00 CONCEPT DESIGN