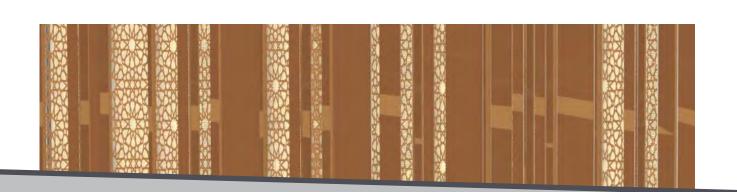

#### 03.3 THE PROMENADE DESIGN TYPICAL MATERIALS

#### Appearance Material Palette

# 03.3 THE PROMENADE DESIGN TYPICAL MATERIALS

MT01 WOODEN ALUMINIUM BAFFLES

02 ST02 STONE CLADDING

03 MT02 LIGHT ALUCOBOND PANEL

4 LIGHT GLAZING, CURTAIN WALL

ST03 MIXED LIGHT GRAY PAVING

06 MT04 BUFF ALUCOBOND PANEL